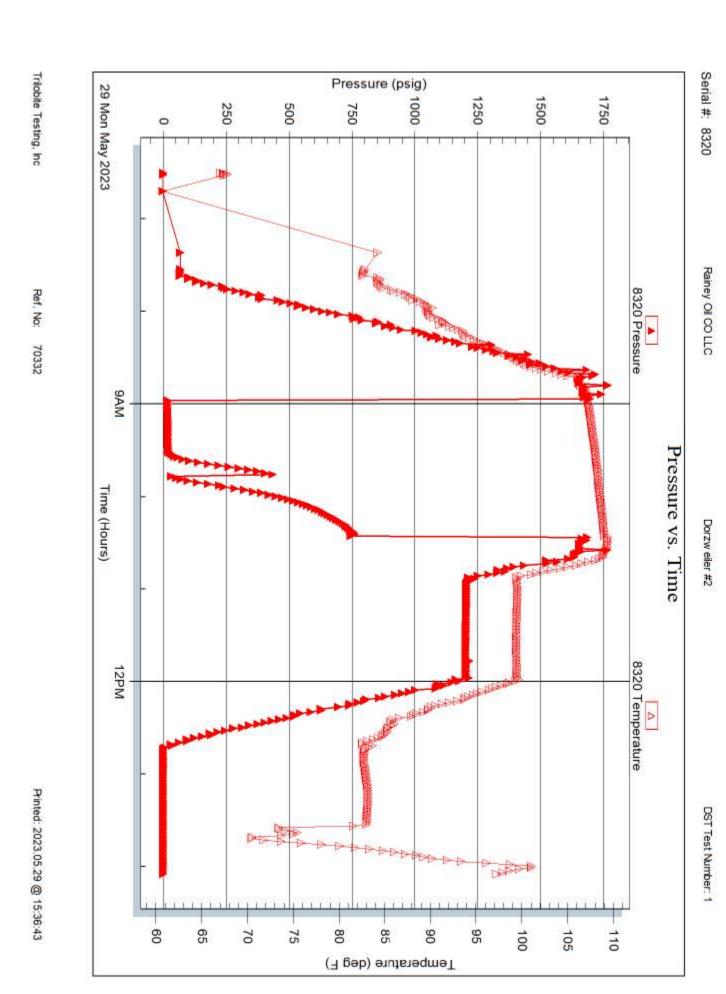

#### Page Two

| Operator Name: _                                                             |                     |                       |                                | Lease Name:           |                      |                                         | Well #:                                               |                                                |
|------------------------------------------------------------------------------|---------------------|-----------------------|--------------------------------|-----------------------|----------------------|-----------------------------------------|-------------------------------------------------------|------------------------------------------------|
| Sec Twp.                                                                     | S. R.               | E                     | ast West                       | County:               |                      |                                         |                                                       |                                                |
|                                                                              | flowing and shu     | ut-in pressures, v    | vhether shut-in pre            | ssure reached st      | atic level, hydrosta | tic pressures, bot                      |                                                       | val tested, time tool erature, fluid recovery, |
| Final Radioactivity files must be subm                                       |                     |                       |                                |                       |                      | iled to kcc-well-lo                     | gs@kcc.ks.gov                                         | v. Digital electronic log                      |
| Drill Stem Tests Ta                                                          |                     |                       | Yes No                         |                       |                      | on (Top), Depth ar                      |                                                       | Sample                                         |
| Samples Sent to 0                                                            | Geological Surv     | /ey                   | Yes No                         | Na                    | me                   |                                         | Тор                                                   | Datum                                          |
| Cores Taken<br>Electric Log Run<br>Geologist Report /<br>List All E. Logs Ru | _                   |                       | Yes No Yes No Yes No           |                       |                      |                                         |                                                       |                                                |
|                                                                              |                     | B                     | CASING eport all strings set-c |                       | New Used             | ion, etc.                               |                                                       |                                                |
| Purpose of Strir                                                             |                     | Hole<br>illed         | Size Casing<br>Set (In O.D.)   | Weight<br>Lbs. / Ft.  | Setting<br>Depth     | Type of<br>Cement                       | # Sacks<br>Used                                       | Type and Percent<br>Additives                  |
|                                                                              |                     |                       |                                |                       |                      |                                         |                                                       |                                                |
|                                                                              |                     |                       |                                |                       |                      |                                         |                                                       |                                                |
|                                                                              |                     |                       | ADDITIONAL                     | CEMENTING / SO        | UEEZE RECORD         |                                         |                                                       |                                                |
| Purpose:                                                                     |                     | epth T<br>Bottom      | ype of Cement                  | # Sacks Used          |                      | Type and F                              | Percent Additives                                     |                                                |
| Perforate Protect Casi Plug Back T                                           |                     |                       |                                |                       |                      |                                         |                                                       |                                                |
| Plug Off Zor                                                                 |                     |                       |                                |                       |                      |                                         |                                                       |                                                |
| Did you perform a     Does the volume     Was the hydraulic                  | of the total base f | fluid of the hydrauli |                                | _                     | =                    | No (If No, sk                           | ip questions 2 an<br>ip question 3)<br>out Page Three | ,                                              |
| Date of first Product Injection:                                             | tion/Injection or R | esumed Production     | Producing Meth                 | nod:                  | Gas Lift 0           | Other (Explain)                         |                                                       |                                                |
| Estimated Production Per 24 Hours                                            | on                  | Oil Bbls.             |                                |                       |                      |                                         | Gas-Oil Ratio                                         | Gravity                                        |
| DISPOS                                                                       | SITION OF GAS:      |                       | N                              | METHOD OF COMP        | LETION:              |                                         |                                                       | DN INTERVAL: Bottom                            |
|                                                                              | Sold Used           | I on Lease            | Open Hole                      |                       |                      | mmingled mit ACO-4)                     | Тор                                                   | BOROTT                                         |
| ,                                                                            | ,                   |                       |                                | B.11 B1               |                      |                                         |                                                       |                                                |
| Shots Per<br>Foot                                                            | Perforation<br>Top  | Perforation<br>Bottom | Bridge Plug<br>Type            | Bridge Plug<br>Set At | Acid,                | Fracture, Shot, Cer<br>(Amount and Kind | menting Squeeze<br>I of Material Used)                | Record                                         |
|                                                                              |                     |                       |                                |                       |                      |                                         |                                                       |                                                |
|                                                                              |                     |                       |                                |                       |                      |                                         |                                                       |                                                |
|                                                                              |                     |                       |                                |                       |                      |                                         |                                                       |                                                |
|                                                                              |                     |                       |                                |                       |                      |                                         |                                                       |                                                |
| TUBING RECORD:                                                               | : Size:             | Set                   | Δ+-                            | Packer At:            |                      |                                         |                                                       |                                                |
| TODING RECORD:                                                               | . 3126.             | Set                   | n.                             | i donei Al.           |                      |                                         |                                                       |                                                |