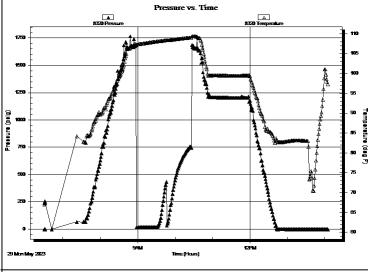

#### Page Two

| Operator Name: _                                                             |                     |                       |                                | Lease Name:           |                      |                                         | Well #:                                               |                                                |
|------------------------------------------------------------------------------|---------------------|-----------------------|--------------------------------|-----------------------|----------------------|-----------------------------------------|-------------------------------------------------------|------------------------------------------------|
| Sec Twp.                                                                     | S. R.               | E                     | ast West                       | County:               |                      |                                         |                                                       |                                                |
|                                                                              | flowing and shu     | ut-in pressures, v    | vhether shut-in pre            | ssure reached st      | atic level, hydrosta | tic pressures, bot                      |                                                       | val tested, time tool erature, fluid recovery, |
| Final Radioactivity files must be subm                                       |                     |                       |                                |                       |                      | iled to kcc-well-lo                     | gs@kcc.ks.gov                                         | v. Digital electronic log                      |
| Drill Stem Tests Ta                                                          |                     |                       | Yes No                         |                       |                      | on (Top), Depth ar                      |                                                       | Sample                                         |
| Samples Sent to 0                                                            | Geological Surv     | /ey                   | Yes No                         | Na                    | me                   |                                         | Тор                                                   | Datum                                          |
| Cores Taken<br>Electric Log Run<br>Geologist Report /<br>List All E. Logs Ru | _                   |                       | Yes No Yes No Yes No           |                       |                      |                                         |                                                       |                                                |
|                                                                              |                     | B                     | CASING eport all strings set-c |                       | New Used             | ion, etc.                               |                                                       |                                                |
| Purpose of Strir                                                             |                     | Hole<br>illed         | Size Casing<br>Set (In O.D.)   | Weight<br>Lbs. / Ft.  | Setting<br>Depth     | Type of<br>Cement                       | # Sacks<br>Used                                       | Type and Percent<br>Additives                  |
|                                                                              |                     |                       |                                |                       |                      |                                         |                                                       |                                                |
|                                                                              |                     |                       |                                |                       |                      |                                         |                                                       |                                                |
|                                                                              |                     |                       | ADDITIONAL                     | CEMENTING / SO        | UEEZE RECORD         |                                         |                                                       |                                                |
| Purpose:                                                                     |                     | epth T<br>Bottom      | ype of Cement                  | # Sacks Used          |                      | Type and F                              | Percent Additives                                     |                                                |
| Perforate Protect Casi Plug Back T                                           |                     |                       |                                |                       |                      |                                         |                                                       |                                                |
| Plug Off Zor                                                                 |                     |                       |                                |                       |                      |                                         |                                                       |                                                |
| Did you perform a     Does the volume     Was the hydraulic                  | of the total base f | fluid of the hydrauli |                                | _                     | =                    | No (If No, sk                           | ip questions 2 an<br>ip question 3)<br>out Page Three | ,                                              |
| Date of first Product Injection:                                             | tion/Injection or R | esumed Production     | Producing Meth                 | nod:                  | Gas Lift 0           | Other (Explain)                         |                                                       |                                                |
| Estimated Production Per 24 Hours                                            | on                  | Oil Bbls.             |                                |                       |                      |                                         | Gas-Oil Ratio                                         | Gravity                                        |
| DISPOS                                                                       | SITION OF GAS:      |                       | N                              | METHOD OF COMP        | LETION:              |                                         |                                                       | DN INTERVAL: Bottom                            |
|                                                                              | Sold Used           | I on Lease            | Open Hole                      |                       |                      | mmingled mit ACO-4)                     | Тор                                                   | BOROTT                                         |
| ,                                                                            | ,                   |                       |                                | B.11 B1               |                      |                                         |                                                       |                                                |
| Shots Per<br>Foot                                                            | Perforation<br>Top  | Perforation<br>Bottom | Bridge Plug<br>Type            | Bridge Plug<br>Set At | Acid,                | Fracture, Shot, Cer<br>(Amount and Kind | menting Squeeze<br>I of Material Used)                | Record                                         |
|                                                                              |                     |                       |                                |                       |                      |                                         |                                                       |                                                |
|                                                                              |                     |                       |                                |                       |                      |                                         |                                                       |                                                |
|                                                                              |                     |                       |                                |                       |                      |                                         |                                                       |                                                |
|                                                                              |                     |                       |                                |                       |                      |                                         |                                                       |                                                |
| TUBING RECORD:                                                               | : Size:             | Set                   | Δ+-                            | Packer At:            |                      |                                         |                                                       |                                                |
| TODING RECORD:                                                               | . 3126.             | Set                   | n.                             | i donei Al.           |                      |                                         |                                                       |                                                |