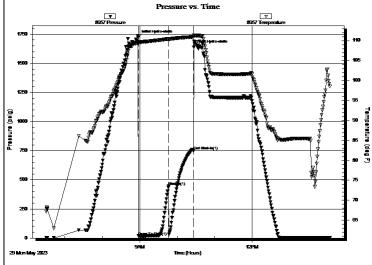

#### Page Two

| Operator Name: _                                                             |                     |                       |                                | Lease Name:           |                      |                                         | Well #:                                               |                                                |
|------------------------------------------------------------------------------|---------------------|-----------------------|--------------------------------|-----------------------|----------------------|-----------------------------------------|-------------------------------------------------------|------------------------------------------------|
| Sec Twp.                                                                     | S. R.               | E                     | ast West                       | County:               |                      |                                         |                                                       |                                                |
|                                                                              | flowing and shu     | ut-in pressures, v    | vhether shut-in pre            | ssure reached st      | atic level, hydrosta | tic pressures, bot                      |                                                       | val tested, time tool erature, fluid recovery, |
| Final Radioactivity files must be subm                                       |                     |                       |                                |                       |                      | iled to kcc-well-lo                     | gs@kcc.ks.gov                                         | v. Digital electronic log                      |
| Drill Stem Tests Ta                                                          |                     |                       | Yes No                         |                       |                      | on (Top), Depth ar                      |                                                       | Sample                                         |
| Samples Sent to 0                                                            | Geological Surv     | /ey                   | Yes No                         | Na                    | me                   |                                         | Тор                                                   | Datum                                          |
| Cores Taken<br>Electric Log Run<br>Geologist Report /<br>List All E. Logs Ru | _                   |                       | Yes No Yes No Yes No           |                       |                      |                                         |                                                       |                                                |
|                                                                              |                     | B                     | CASING eport all strings set-c |                       | New Used             | ion, etc.                               |                                                       |                                                |
| Purpose of Strir                                                             |                     | Hole<br>illed         | Size Casing<br>Set (In O.D.)   | Weight<br>Lbs. / Ft.  | Setting<br>Depth     | Type of<br>Cement                       | # Sacks<br>Used                                       | Type and Percent<br>Additives                  |
|                                                                              |                     |                       |                                |                       |                      |                                         |                                                       |                                                |
|                                                                              |                     |                       |                                |                       |                      |                                         |                                                       |                                                |
|                                                                              |                     |                       | ADDITIONAL                     | CEMENTING / SO        | UEEZE RECORD         |                                         |                                                       |                                                |
| Purpose:                                                                     |                     | epth T<br>Bottom      | ype of Cement                  | # Sacks Used          |                      | Type and F                              | Percent Additives                                     |                                                |
| Perforate Protect Casi Plug Back T                                           |                     |                       |                                |                       |                      |                                         |                                                       |                                                |
| Plug Off Zor                                                                 |                     |                       |                                |                       |                      |                                         |                                                       |                                                |
| Did you perform a     Does the volume     Was the hydraulic                  | of the total base f | fluid of the hydrauli |                                | _                     | =                    | No (If No, sk                           | ip questions 2 an<br>ip question 3)<br>out Page Three | ,                                              |
| Date of first Product Injection:                                             | tion/Injection or R | esumed Production     | Producing Meth                 | nod:                  | Gas Lift 0           | Other (Explain)                         |                                                       |                                                |
| Estimated Production Per 24 Hours                                            | on                  | Oil Bbls.             |                                |                       |                      |                                         | Gas-Oil Ratio                                         | Gravity                                        |
| DISPOS                                                                       | SITION OF GAS:      |                       | N                              | METHOD OF COMP        | LETION:              |                                         |                                                       | DN INTERVAL: Bottom                            |
|                                                                              | Sold Used           | I on Lease            | Open Hole                      |                       |                      | mmingled mit ACO-4)                     | Тор                                                   | BOROTT                                         |
| ,                                                                            | ,                   |                       |                                | B.11 B1               |                      |                                         |                                                       |                                                |
| Shots Per<br>Foot                                                            | Perforation<br>Top  | Perforation<br>Bottom | Bridge Plug<br>Type            | Bridge Plug<br>Set At | Acid,                | Fracture, Shot, Cer<br>(Amount and Kind | menting Squeeze<br>I of Material Used)                | Record                                         |
|                                                                              |                     |                       |                                |                       |                      |                                         |                                                       |                                                |
|                                                                              |                     |                       |                                |                       |                      |                                         |                                                       |                                                |
|                                                                              |                     |                       |                                |                       |                      |                                         |                                                       |                                                |
|                                                                              |                     |                       |                                |                       |                      |                                         |                                                       |                                                |
| TUBING RECORD:                                                               | : Size:             | Set                   | Δ+-                            | Packer At:            |                      |                                         |                                                       |                                                |
| TODING RECORD:                                                               | . 3126.             | Set                   | n.                             | i donei Al.           |                      |                                         |                                                       |                                                |