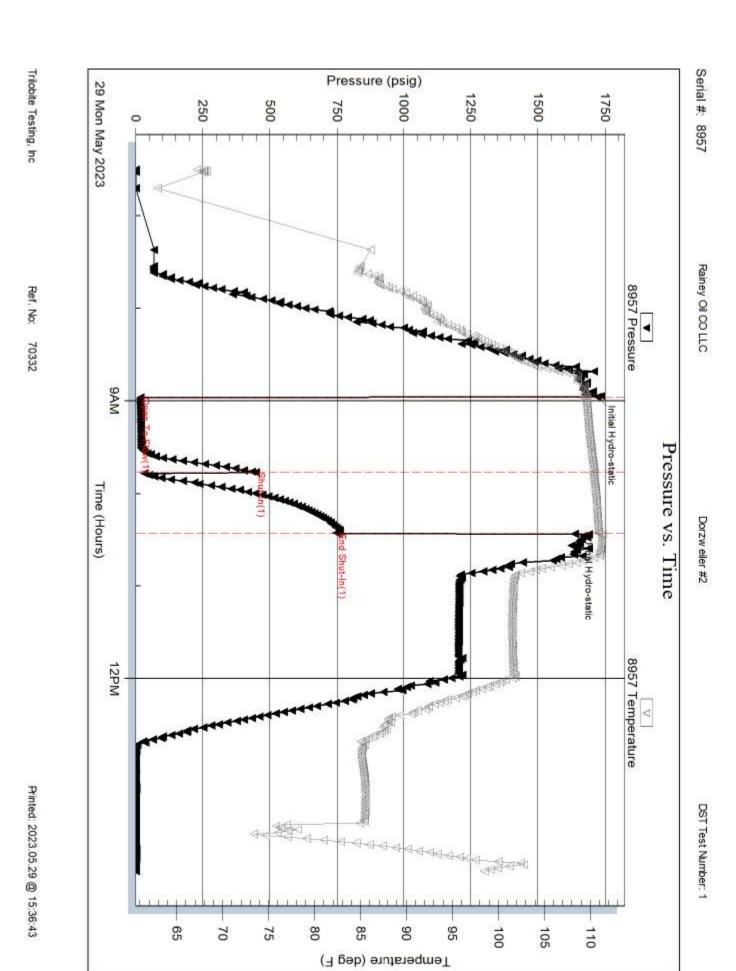

#### Page Two

| Operator Name: _                                                             |                     |                       |                                | Lease Name:           |                      |                                         | Well #:                                               |                                                |
|------------------------------------------------------------------------------|---------------------|-----------------------|--------------------------------|-----------------------|----------------------|-----------------------------------------|-------------------------------------------------------|------------------------------------------------|
| Sec Twp.                                                                     | S. R.               | E                     | ast West                       | County:               |                      |                                         |                                                       |                                                |
|                                                                              | flowing and shu     | ut-in pressures, v    | vhether shut-in pre            | ssure reached st      | atic level, hydrosta | tic pressures, bot                      |                                                       | val tested, time tool erature, fluid recovery, |
| Final Radioactivity files must be subm                                       |                     |                       |                                |                       |                      | iled to kcc-well-lo                     | gs@kcc.ks.gov                                         | v. Digital electronic log                      |
| Drill Stem Tests Ta                                                          |                     |                       | Yes No                         |                       |                      | on (Top), Depth ar                      |                                                       | Sample                                         |
| Samples Sent to 0                                                            | Geological Surv     | /ey                   | Yes No                         | Na                    | me                   |                                         | Тор                                                   | Datum                                          |
| Cores Taken<br>Electric Log Run<br>Geologist Report /<br>List All E. Logs Ru | _                   |                       | Yes No Yes No Yes No           |                       |                      |                                         |                                                       |                                                |
|                                                                              |                     | B                     | CASING eport all strings set-c |                       | New Used             | ion, etc.                               |                                                       |                                                |
| Purpose of Strir                                                             |                     | Hole<br>illed         | Size Casing<br>Set (In O.D.)   | Weight<br>Lbs. / Ft.  | Setting<br>Depth     | Type of<br>Cement                       | # Sacks<br>Used                                       | Type and Percent<br>Additives                  |
|                                                                              |                     |                       |                                |                       |                      |                                         |                                                       |                                                |
|                                                                              |                     |                       |                                |                       |                      |                                         |                                                       |                                                |
|                                                                              |                     |                       | ADDITIONAL                     | CEMENTING / SO        | UEEZE RECORD         |                                         |                                                       |                                                |
| Purpose:                                                                     |                     | epth T<br>Bottom      | ype of Cement                  | # Sacks Used          |                      | Type and F                              | Percent Additives                                     |                                                |
| Perforate Protect Casi Plug Back T                                           |                     |                       |                                |                       |                      |                                         |                                                       |                                                |
| Plug Off Zor                                                                 |                     |                       |                                |                       |                      |                                         |                                                       |                                                |
| Did you perform a     Does the volume     Was the hydraulic                  | of the total base f | fluid of the hydrauli |                                | _                     | =                    | No (If No, sk                           | ip questions 2 an<br>ip question 3)<br>out Page Three | ,                                              |
| Date of first Product Injection:                                             | tion/Injection or R | esumed Production     | Producing Meth                 | nod:                  | Gas Lift 0           | Other (Explain)                         |                                                       |                                                |
| Estimated Production Per 24 Hours                                            | on                  | Oil Bbls.             |                                |                       |                      |                                         | Gas-Oil Ratio                                         | Gravity                                        |
| DISPOS                                                                       | SITION OF GAS:      |                       | N                              | METHOD OF COMP        | LETION:              |                                         |                                                       | DN INTERVAL: Bottom                            |
|                                                                              | Sold Used           | I on Lease            | Open Hole                      |                       |                      | mmingled mit ACO-4)                     | Тор                                                   | BOROTT                                         |
| ,                                                                            | ,                   |                       |                                | B.11 B1               |                      |                                         |                                                       |                                                |
| Shots Per<br>Foot                                                            | Perforation<br>Top  | Perforation<br>Bottom | Bridge Plug<br>Type            | Bridge Plug<br>Set At | Acid,                | Fracture, Shot, Cer<br>(Amount and Kind | menting Squeeze<br>I of Material Used)                | Record                                         |
|                                                                              |                     |                       |                                |                       |                      |                                         |                                                       |                                                |
|                                                                              |                     |                       |                                |                       |                      |                                         |                                                       |                                                |
|                                                                              |                     |                       |                                |                       |                      |                                         |                                                       |                                                |
|                                                                              |                     |                       |                                |                       |                      |                                         |                                                       |                                                |
| TUBING RECORD:                                                               | : Size:             | Set                   | Δ+-                            | Packer At:            |                      |                                         |                                                       |                                                |
| TODING RECORD:                                                               | . 3126.             | Set                   | n.                             | i donei Al.           |                      |                                         |                                                       |                                                |