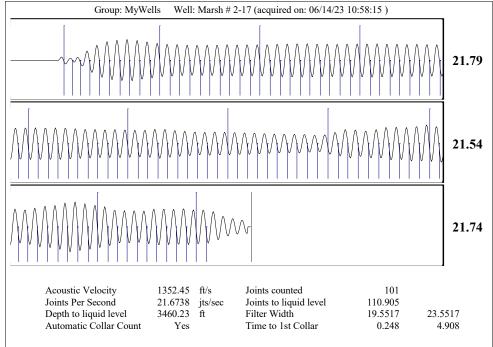

#### 10/25/2023

MELODY FLETCHER Oil Producers, Inc. of Kansas 1710 WATERFRONT PKWY WICHITA, KS 67206-6603

Re: Temporary Abandonment API 15-007-22718-00-00 MARSH 2-17 SE/4 Sec.17-32S-15W Barber County, Kansas