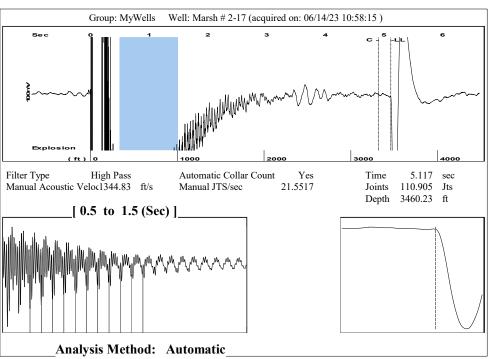

#### 10/25/2023

MELODY FLETCHER Oil Producers, Inc. of Kansas 1710 WATERFRONT PKWY WICHITA, KS 67206-6603

Re: Temporary Abandonment API 15-007-22718-00-00 MARSH 2-17 SE/4 Sec.17-32S-15W Barber County, Kansas