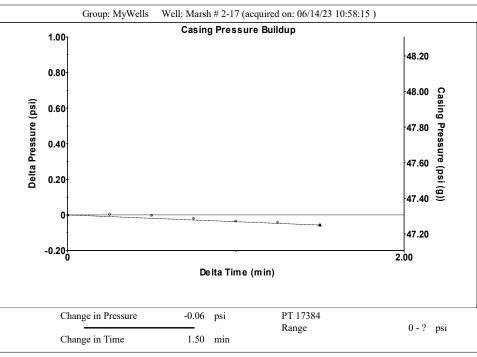

#### 10/25/2023

MELODY FLETCHER Oil Producers, Inc. of Kansas 1710 WATERFRONT PKWY WICHITA, KS 67206-6603

Re: Temporary Abandonment API 15-007-22718-00-00 MARSH 2-17 SE/4 Sec.17-32S-15W Barber County, Kansas