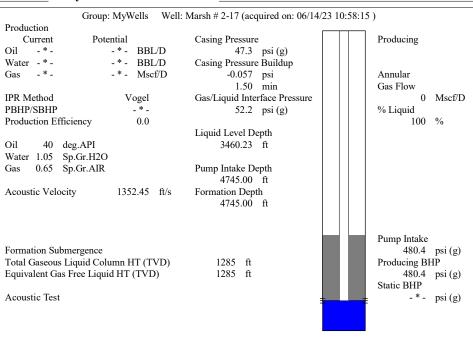

#### 10/25/2023

MELODY FLETCHER Oil Producers, Inc. of Kansas 1710 WATERFRONT PKWY WICHITA, KS 67206-6603

Re: Temporary Abandonment API 15-007-22718-00-00 MARSH 2-17 SE/4 Sec.17-32S-15W Barber County, Kansas