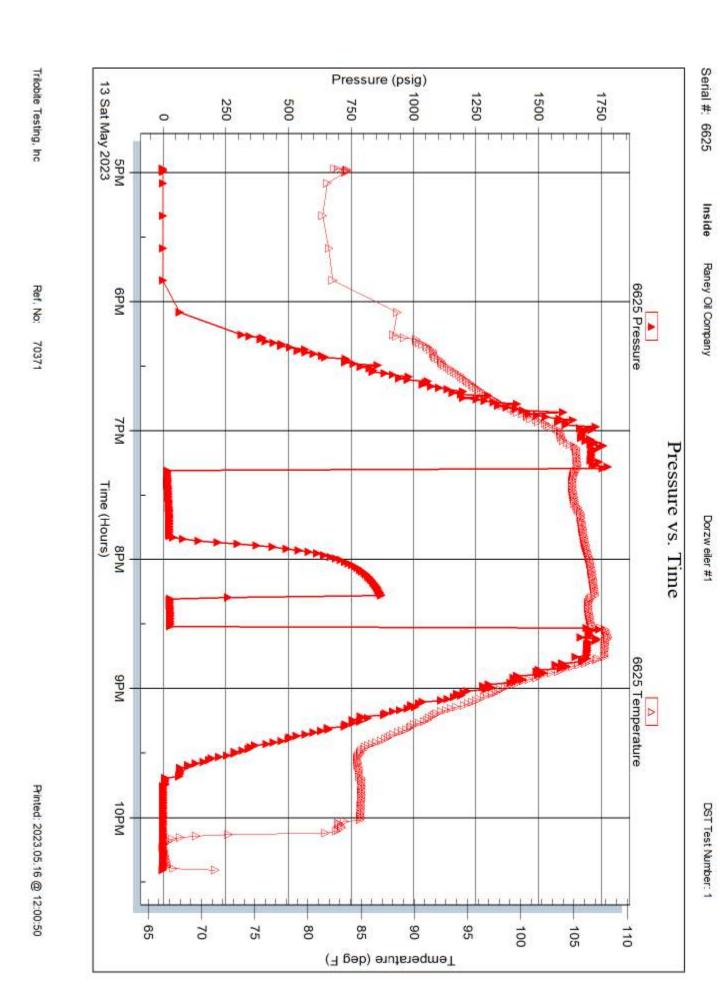

| Form      | ACO1 - Well Completion |
|-----------|------------------------|
| Operator  | Raney Oil Company, LLC |
| Well Name | DORZWEILER 1           |
| Doc ID    | 1732587                |