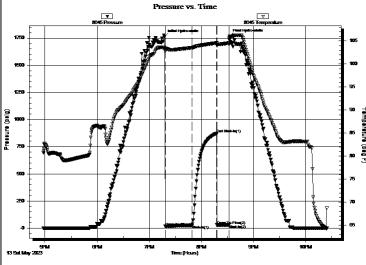

#### Page Two

| Operator Name: _                                                             |                     |                       |                                | Lease Name:           |                      |                                         | Well #:                                               |                                                |
|------------------------------------------------------------------------------|---------------------|-----------------------|--------------------------------|-----------------------|----------------------|-----------------------------------------|-------------------------------------------------------|------------------------------------------------|
| Sec Twp.                                                                     | S. R.               | E                     | ast West                       | County:               |                      |                                         |                                                       |                                                |
|                                                                              | flowing and shu     | ut-in pressures, v    | vhether shut-in pre            | ssure reached st      | atic level, hydrosta | tic pressures, bot                      |                                                       | val tested, time tool erature, fluid recovery, |
| Final Radioactivity files must be subm                                       |                     |                       |                                |                       |                      | iled to kcc-well-lo                     | gs@kcc.ks.gov                                         | v. Digital electronic log                      |
| Drill Stem Tests Ta                                                          |                     |                       | Yes No                         |                       |                      | on (Top), Depth ar                      |                                                       | Sample                                         |
| Samples Sent to 0                                                            | Geological Surv     | /ey                   | Yes No                         | Na                    | me                   |                                         | Тор                                                   | Datum                                          |
| Cores Taken<br>Electric Log Run<br>Geologist Report /<br>List All E. Logs Ru | _                   |                       | Yes No Yes No Yes No           |                       |                      |                                         |                                                       |                                                |
|                                                                              |                     | B                     | CASING eport all strings set-c |                       | New Used             | ion, etc.                               |                                                       |                                                |
| Purpose of Strir                                                             |                     | Hole<br>illed         | Size Casing<br>Set (In O.D.)   | Weight<br>Lbs. / Ft.  | Setting<br>Depth     | Type of<br>Cement                       | # Sacks<br>Used                                       | Type and Percent<br>Additives                  |
|                                                                              |                     |                       |                                |                       |                      |                                         |                                                       |                                                |
|                                                                              |                     |                       |                                |                       |                      |                                         |                                                       |                                                |
|                                                                              |                     |                       | ADDITIONAL                     | CEMENTING / SO        | UEEZE RECORD         |                                         |                                                       |                                                |
| Purpose:                                                                     |                     | epth T<br>Bottom      | ype of Cement                  | # Sacks Used          |                      | Type and F                              | Percent Additives                                     |                                                |
| Perforate Protect Casi Plug Back T                                           |                     |                       |                                |                       |                      |                                         |                                                       |                                                |
| Plug Off Zor                                                                 |                     |                       |                                |                       |                      |                                         |                                                       |                                                |
| Did you perform a     Does the volume     Was the hydraulic                  | of the total base f | fluid of the hydrauli |                                | _                     | =                    | No (If No, sk                           | ip questions 2 an<br>ip question 3)<br>out Page Three | ,                                              |
| Date of first Product Injection:                                             | tion/Injection or R | esumed Production     | Producing Meth                 | nod:                  | Gas Lift 0           | Other (Explain)                         |                                                       |                                                |
| Estimated Production Per 24 Hours                                            | on                  | Oil Bbls.             |                                |                       |                      |                                         | Gas-Oil Ratio                                         | Gravity                                        |
| DISPOS                                                                       | SITION OF GAS:      |                       | N                              | METHOD OF COMP        | LETION:              |                                         |                                                       | DN INTERVAL: Bottom                            |
|                                                                              | Sold Used           | I on Lease            | Open Hole                      |                       |                      | mmingled mit ACO-4)                     | Тор                                                   | BOROTT                                         |
| ,                                                                            | ,                   |                       |                                | B.11 B1               |                      |                                         |                                                       |                                                |
| Shots Per<br>Foot                                                            | Perforation<br>Top  | Perforation<br>Bottom | Bridge Plug<br>Type            | Bridge Plug<br>Set At | Acid,                | Fracture, Shot, Cer<br>(Amount and Kind | menting Squeeze<br>I of Material Used)                | Record                                         |
|                                                                              |                     |                       |                                |                       |                      |                                         |                                                       |                                                |
|                                                                              |                     |                       |                                |                       |                      |                                         |                                                       |                                                |
|                                                                              |                     |                       |                                |                       |                      |                                         |                                                       |                                                |
|                                                                              |                     |                       |                                |                       |                      |                                         |                                                       |                                                |
| TUBING RECORD:                                                               | : Size:             | Set                   | Δ+-                            | Packer At:            |                      |                                         |                                                       |                                                |
| TODING RECORD:                                                               | . 3126.             | Set                   | n.                             | i donei Al.           |                      |                                         |                                                       |                                                |