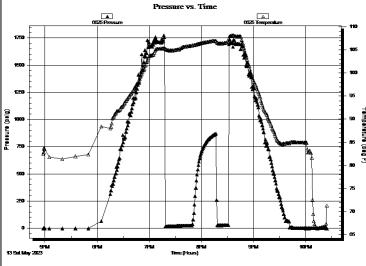

#### Page Two

| Operator Name: _                                                             |                     |                       |                                | Lease Name:           |                      |                                         | Well #:                                               |                                                |
|------------------------------------------------------------------------------|---------------------|-----------------------|--------------------------------|-----------------------|----------------------|-----------------------------------------|-------------------------------------------------------|------------------------------------------------|
| Sec Twp.                                                                     | S. R.               | E                     | ast West                       | County:               |                      |                                         |                                                       |                                                |
|                                                                              | flowing and shu     | ut-in pressures, v    | vhether shut-in pre            | ssure reached st      | atic level, hydrosta | tic pressures, bot                      |                                                       | val tested, time tool erature, fluid recovery, |
| Final Radioactivity files must be subm                                       |                     |                       |                                |                       |                      | iled to kcc-well-lo                     | gs@kcc.ks.gov                                         | v. Digital electronic log                      |
| Drill Stem Tests Ta                                                          |                     |                       | Yes No                         |                       |                      | on (Top), Depth ar                      |                                                       | Sample                                         |
| Samples Sent to 0                                                            | Geological Surv     | /ey                   | Yes No                         | Na                    | me                   |                                         | Тор                                                   | Datum                                          |
| Cores Taken<br>Electric Log Run<br>Geologist Report /<br>List All E. Logs Ru | _                   |                       | Yes No Yes No Yes No           |                       |                      |                                         |                                                       |                                                |
|                                                                              |                     | B                     | CASING eport all strings set-c |                       | New Used             | ion, etc.                               |                                                       |                                                |
| Purpose of Strir                                                             |                     | Hole<br>illed         | Size Casing<br>Set (In O.D.)   | Weight<br>Lbs. / Ft.  | Setting<br>Depth     | Type of<br>Cement                       | # Sacks<br>Used                                       | Type and Percent<br>Additives                  |
|                                                                              |                     |                       |                                |                       |                      |                                         |                                                       |                                                |
|                                                                              |                     |                       |                                |                       |                      |                                         |                                                       |                                                |
|                                                                              |                     |                       | ADDITIONAL                     | CEMENTING / SO        | UEEZE RECORD         |                                         |                                                       |                                                |
| Purpose:                                                                     |                     | epth T<br>Bottom      | ype of Cement                  | # Sacks Used          |                      | Type and F                              | Percent Additives                                     |                                                |
| Perforate Protect Casi Plug Back T                                           |                     |                       |                                |                       |                      |                                         |                                                       |                                                |
| Plug Off Zor                                                                 |                     |                       |                                |                       |                      |                                         |                                                       |                                                |
| Did you perform a     Does the volume     Was the hydraulic                  | of the total base f | fluid of the hydrauli |                                | _                     | =                    | No (If No, sk                           | ip questions 2 an<br>ip question 3)<br>out Page Three | ,                                              |
| Date of first Product Injection:                                             | tion/Injection or R | esumed Production     | Producing Meth                 | nod:                  | Gas Lift 0           | Other (Explain)                         |                                                       |                                                |
| Estimated Production Per 24 Hours                                            | on                  | Oil Bbls.             |                                |                       |                      |                                         | Gas-Oil Ratio                                         | Gravity                                        |
| DISPOS                                                                       | SITION OF GAS:      |                       | N                              | METHOD OF COMP        | LETION:              |                                         |                                                       | DN INTERVAL: Bottom                            |
|                                                                              | Sold Used           | I on Lease            | Open Hole                      |                       |                      | mmingled mit ACO-4)                     | Тор                                                   | BOROTT                                         |
| ,                                                                            | ,                   |                       |                                | B.11 B1               |                      |                                         |                                                       |                                                |
| Shots Per<br>Foot                                                            | Perforation<br>Top  | Perforation<br>Bottom | Bridge Plug<br>Type            | Bridge Plug<br>Set At | Acid,                | Fracture, Shot, Cer<br>(Amount and Kind | menting Squeeze<br>I of Material Used)                | Record                                         |
|                                                                              |                     |                       |                                |                       |                      |                                         |                                                       |                                                |
|                                                                              |                     |                       |                                |                       |                      |                                         |                                                       |                                                |
|                                                                              |                     |                       |                                |                       |                      |                                         |                                                       |                                                |
|                                                                              |                     |                       |                                |                       |                      |                                         |                                                       |                                                |
| TUBING RECORD:                                                               | : Size:             | Set                   | Δ+-                            | Packer At:            |                      |                                         |                                                       |                                                |
| TODING RECORD:                                                               | . 3126.             | Set                   | n.                             | i donei Al.           |                      |                                         |                                                       |                                                |