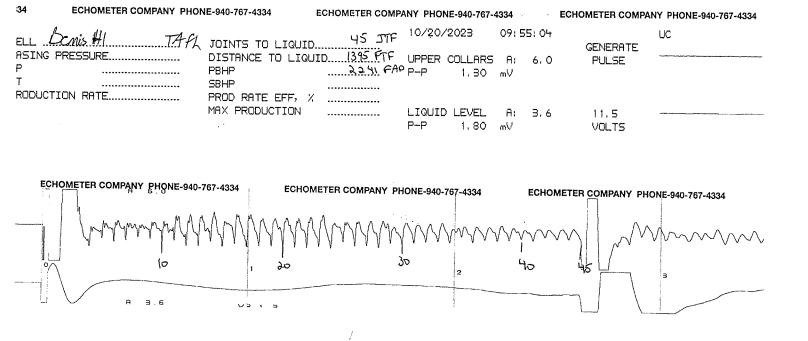

### 10/25/2023

Max Rose Murfin Drilling Co., Inc. 250 N WATER STE 300 WICHITA, KS 67202-1216

Re: Temporary Abandonment API 15-051-06581-00-00 BEMIS H 1 NE/4 Sec.04-12S-17W Ellis County, Kansas

Dear Max Rose: