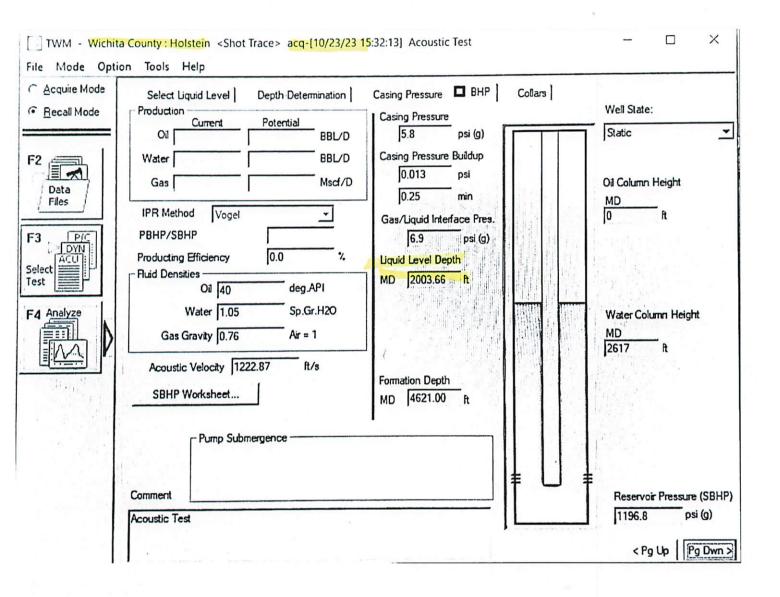

## TEMPORARY ABANDONMENT WELL APPLICATION

| Review Completed by:                             |                    |                 |          | _ Comments:        |                   |                   |                   |                |          |
|--------------------------------------------------|--------------------|-----------------|----------|--------------------|-------------------|-------------------|-------------------|----------------|----------|
| Do NOT Write in This<br>Space - KCC USE ONLY     | Date Tested:       |                 |          | sults:             | Date Plug         | ged: Date Re      | epaired: Date Po  |                |          |
| INDER BENALTY AC BER                             | IIIBV I DEBEBV ATT |                 | _        | d Electronica      |                   | AND COBBECT       | TATUE BEST AE     | NA PRIORIE     | TARE     |
| ONDER BENALTY OF BER                             |                    | to              |          |                    |                   |                   | oen Hole Interval |                |          |
| 1                                                | At:                | to              | Feet     | Perforation Interv |                   | •                 |                   |                | Fee      |
| Formation Name                                   | Formation          | n Top Formation | on Base  |                    | Cor               | mpletion Informat | ion               |                |          |
| Geological Date:                                 |                    |                 |          |                    |                   |                   |                   |                |          |
| Total Depth:                                     | Plug Ba            | аск Deptn:      |          | Plug Back IV       | etnoa:            |                   |                   |                |          |
| • •                                              |                    |                 |          |                    |                   |                   |                   |                |          |
| Packer Type:                                     |                    |                 |          |                    |                   |                   | (depth)           |                |          |
| Type Completion: ALT.                            |                    |                 |          |                    |                   |                   |                   |                | of cemer |
| Depth and Type:                                  |                    |                 | e at     | Casing Leaks:      | Yes No            | Depth of casino   | a leak(s):        |                |          |
| <sup>(top)</sup><br>Do you have a valid Oil & Ga |                    |                 |          | (top)              | (bottom)          |                   |                   |                |          |
| Casing Squeeze(s):                               |                    |                 |          |                    |                   |                   |                   |                |          |
| Casing Fluid Level from Surfa                    | 300.               |                 | How Dete | armined?           |                   |                   | Date              |                |          |
| Bottom of Cement                                 |                    |                 |          |                    |                   |                   |                   |                |          |
| Top of Cement                                    |                    |                 |          |                    |                   |                   |                   |                |          |
| Setting Depth  Amount of Cement                  |                    |                 |          |                    |                   |                   |                   |                |          |
| Size                                             |                    |                 |          |                    |                   |                   |                   |                |          |
|                                                  | Conductor          | Surfa           | ce       | Production         | Intermed          | liate             | Liner             | Tubing         |          |
|                                                  |                    |                 |          | Opud De            |                   |                   | ate Ondi-iii.     |                |          |
|                                                  | ,                  |                 |          | —                  | Storage Permit #: |                   | ate Shut-In:      |                |          |
| Field Contact Person Phone:                      |                    |                 |          | SWI                |                   |                   | ENHR Permit #     | <i>‡</i> :     |          |
| Field Contact Person:                            |                    |                 |          | \\/all Time        | e: (check one)    | Oil Gas C         | og 🗌 wsw 🔲 Ot     | her:           |          |
| Contact Person Email:                            |                    |                 |          |                    |                   |                   | Well #:           |                | _        |
| Phone:( )                                        |                    |                 |          | Datuiii.           | NAD27 N           |                   | 34                | □GI            | □ KF     |
| Contact Person:                                  |                    |                 |          | GF3 L0             | cation: Lat:      | (e.g. xx.xxxxx)   | _ , Long:         | (e.gxxx.xxxxx) |          |
| City:                                            |                    |                 |          |                    |                   |                   | eet from E /      |                | f Sectio |
| Address 2:                                       |                    |                 |          |                    |                   |                   | eet from N /      | · <del></del>  |          |
| Address 1:                                       |                    |                 |          | _                  | <                 | Sec Tw            | p S. R            |                | F DV     |
| Name:<br>Address 1:                              |                    |                 |          |                    | scription:        |                   |                   |                |          |