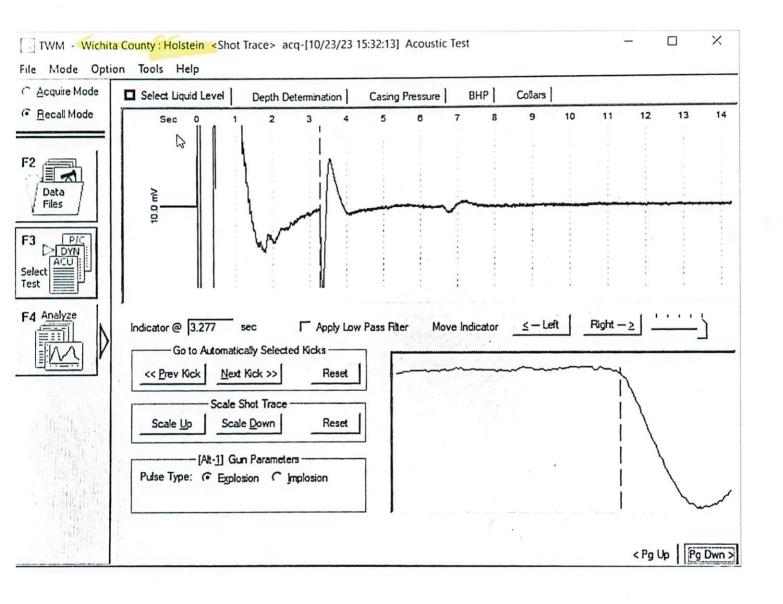

## TEMPORARY ABANDONMENT WELL APPLICATION

| Review Completed by:                             |                    |                 |          | _ Comments:        |                   |                   |                   |                |          |
|--------------------------------------------------|--------------------|-----------------|----------|--------------------|-------------------|-------------------|-------------------|----------------|----------|
| Do NOT Write in This<br>Space - KCC USE ONLY     | Date Tested:       |                 |          | sults:             | Date Plug         | ged: Date Re      | epaired: Date Po  |                |          |
| INDER BENALTY AC BER                             | IIIBV I DEBEBV ATT |                 | _        | d Electronica      |                   | AND COBBECT       | TATUE BEST AE     | NA PRIORIE     | TARE     |
| ONDER BENALTY OF BER                             |                    | to              |          |                    |                   |                   | oen Hole Interval |                |          |
| 1                                                | At:                | to              | Feet     | Perforation Interv |                   | •                 |                   |                | Fee      |
| Formation Name                                   | Formation          | n Top Formation | on Base  |                    | Cor               | mpletion Informat | ion               |                |          |
| Geological Date:                                 |                    |                 |          |                    |                   |                   |                   |                |          |
| Total Depth:                                     | Plug Ba            | аск Deptn:      |          | Plug Back IV       | etnoa:            |                   |                   |                |          |
| • •                                              |                    |                 |          |                    |                   |                   |                   |                |          |
| Packer Type:                                     |                    |                 |          |                    |                   |                   | (depth)           |                |          |
| Type Completion: ALT.                            |                    |                 |          |                    |                   |                   |                   |                | of cemer |
| Depth and Type:                                  |                    |                 | e at     | Casing Leaks:      | Yes No            | Depth of casino   | a leak(s):        |                |          |
| <sup>(top)</sup><br>Do you have a valid Oil & Ga |                    |                 |          | (top)              | (bottom)          |                   |                   |                |          |
| Casing Squeeze(s):                               |                    |                 |          |                    |                   |                   |                   |                |          |
| Casing Fluid Level from Surfa                    | 300.               |                 | How Dete | armined?           |                   |                   | Date              |                |          |
| Bottom of Cement                                 |                    |                 |          |                    |                   |                   |                   |                |          |
| Top of Cement                                    |                    |                 |          |                    |                   |                   |                   |                |          |
| Setting Depth  Amount of Cement                  |                    |                 |          |                    |                   |                   |                   |                |          |
| Size                                             |                    |                 |          |                    |                   |                   |                   |                |          |
|                                                  | Conductor          | Surfa           | ce       | Production         | Intermed          | liate             | Liner             | Tubing         |          |
|                                                  |                    |                 |          | Opud De            |                   |                   | ate Ondi-iii.     |                |          |
|                                                  | ,                  |                 |          | —                  | Storage Permit #: |                   | ate Shut-In:      |                |          |
| Field Contact Person Phone:                      |                    |                 |          | SWI                |                   |                   | ENHR Permit #     | <i>‡</i> :     |          |
| Field Contact Person:                            |                    |                 |          | \\/all Time        | e: (check one)    | Oil Gas C         | og 🗌 wsw 🔲 Ot     | her:           |          |
| Contact Person Email:                            |                    |                 |          |                    |                   |                   | Well #:           |                | _        |
| Phone:( )                                        |                    |                 |          | Datuiii.           | NAD27 N           |                   | 34                | □GI            | □ KF     |
| Contact Person:                                  |                    |                 |          | GF3 L0             | cation: Lat:      | (e.g. xx.xxxxx)   | _ , Long:         | (e.gxxx.xxxxx) |          |
| City:                                            |                    |                 |          |                    |                   |                   | eet from E /      |                | f Sectio |
| Address 2:                                       |                    |                 |          |                    |                   |                   | eet from N /      | · <del></del>  |          |
| Address 1:                                       |                    |                 |          | _                  | <                 | Sec Tw            | p S. R            |                | F DV     |
| Name:<br>Address 1:                              |                    |                 |          |                    | scription:        |                   |                   |                |          |