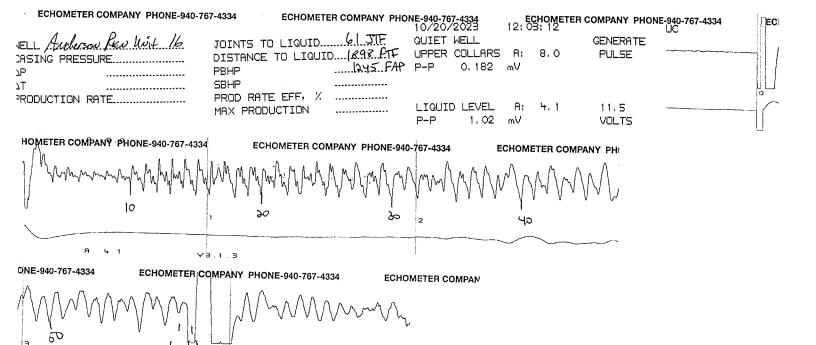

## 10/26/2023

Rob Kramer Murfin Drilling Co., Inc. 250 N WATER STE 300 WICHITA, KS 67202-1216

Re: Temporary Abandonment API 15-167-19442-00-00 ANDERSON REIN UNIT 16 NW/4 Sec.08-15S-13W Russell County, Kansas