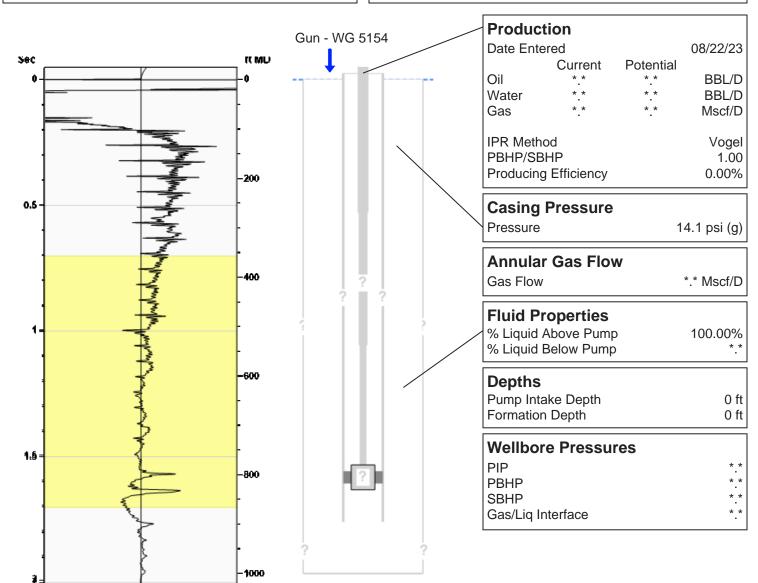

# **Liquid Level**

1231 ft MD

Fluid Above Pump \*.\* ft TVD Equivalent Gas Free Above Pump \*.\* ft TVD

Casing Pressure 14.5 psi (g)
Buildup 0.1 psi (g)
Buildup Time 1 min 56 sec
Gas Gravity from Collar Analysis (Manual) 0.9462 Air = 1