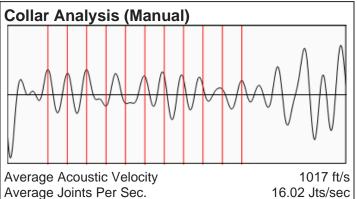

# **Liquid Level**

1231 ft MD

Fluid Above Pump \*.\* ft TVD Equivalent Gas Free Above Pump \*.\* ft TVD

Casing Pressure 14.5 psi (g)
Buildup 0.1 psi (g)
Buildup Time 1 min 56 sec
Gas Gravity from Collar Analysis (Manual) 0.9462 Air = 1