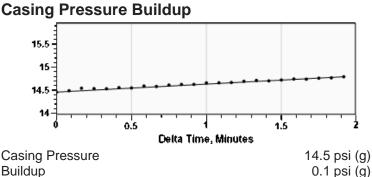

# **Liquid Level**

1231 ft MD

Fluid Above Pump \*.\* ft TVD Equivalent Gas Free Above Pump \*.\* ft TVD

Casing Pressure 14.5 psi (g)
Buildup 0.1 psi (g)
Buildup Time 1 min 56 sec
Gas Gravity from Collar Analysis (Manual) 0.9462 Air = 1