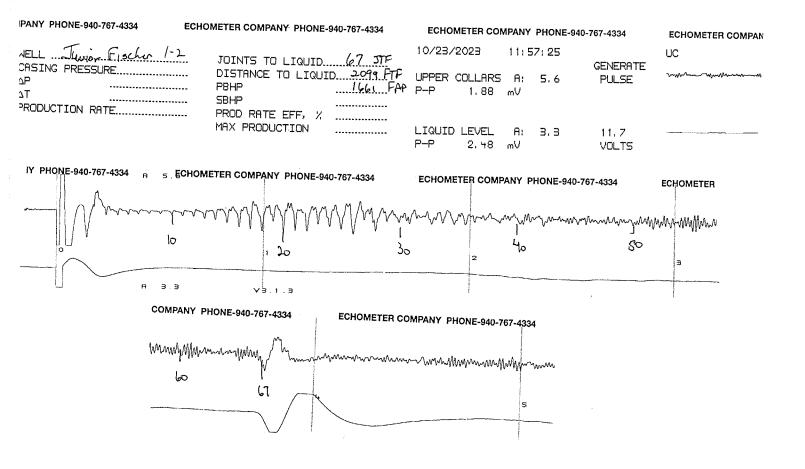

10/27/2023

Cristina Goodrich Murfin Drilling Co., Inc. 250 N WATER STE 300 WICHITA, KS 67202-1216

Re: Temporary Abandonment API 15-185-23216-00-00 JUNIOR FISCHER 1-2 SE/4 Sec.02-22S-13W Stafford County, Kansas