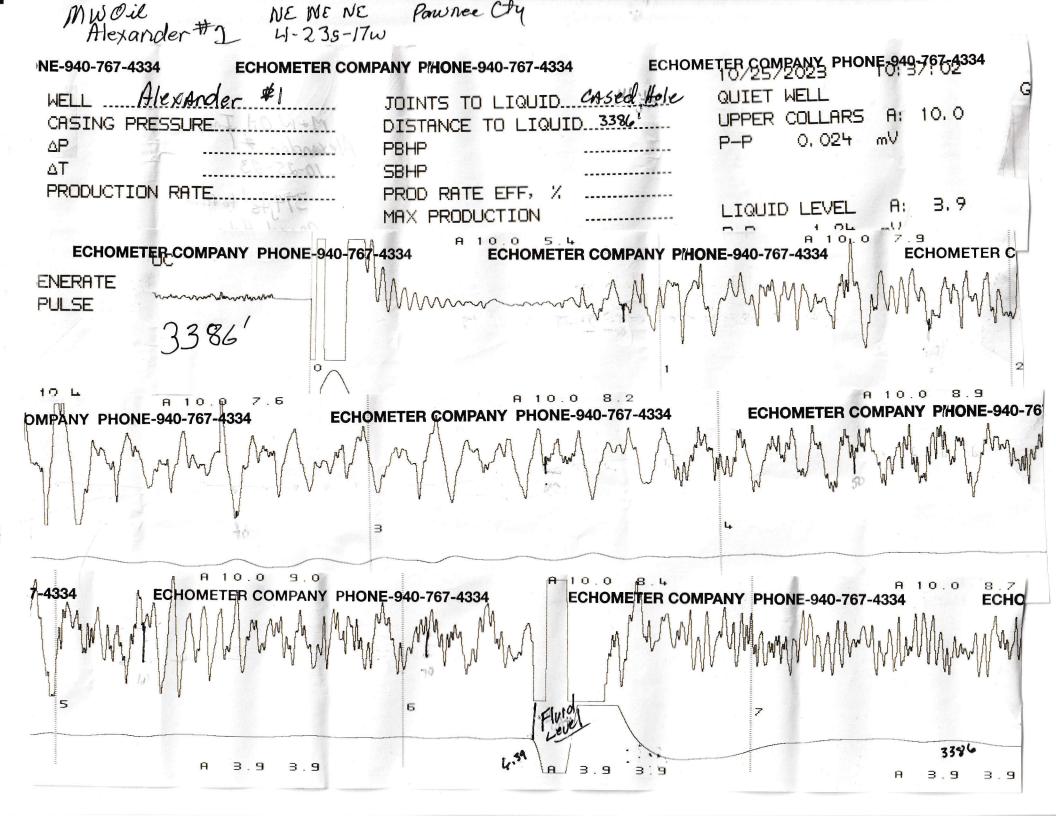

10/27/2023

Miles Wedel MW Oil, Inc 3422 N BEACH CLUB CIR WICHITA, KS 67205-2532

Re: Temporary Abandonment API 15-145-21488-00-00 ALEXANDER 1 NE/4 Sec.04-23S-17W Pawnee County, Kansas

## Dear Miles Wedel:

- "Your temporary abandonment (TA) application for the well listed above has been approved. In accordance with K.A.R. 82-3-111 the TA status of this well will expire 10/27/2024.
- \* If you return this well to service or plug it, please notify the District Office.
- \* If you sell this well you are required to file a Transfer of Operator form, T-1.
- \* If the well will remain temporarily abandoned, you must submit a new TA application, CP-111, before 10/27/2024.