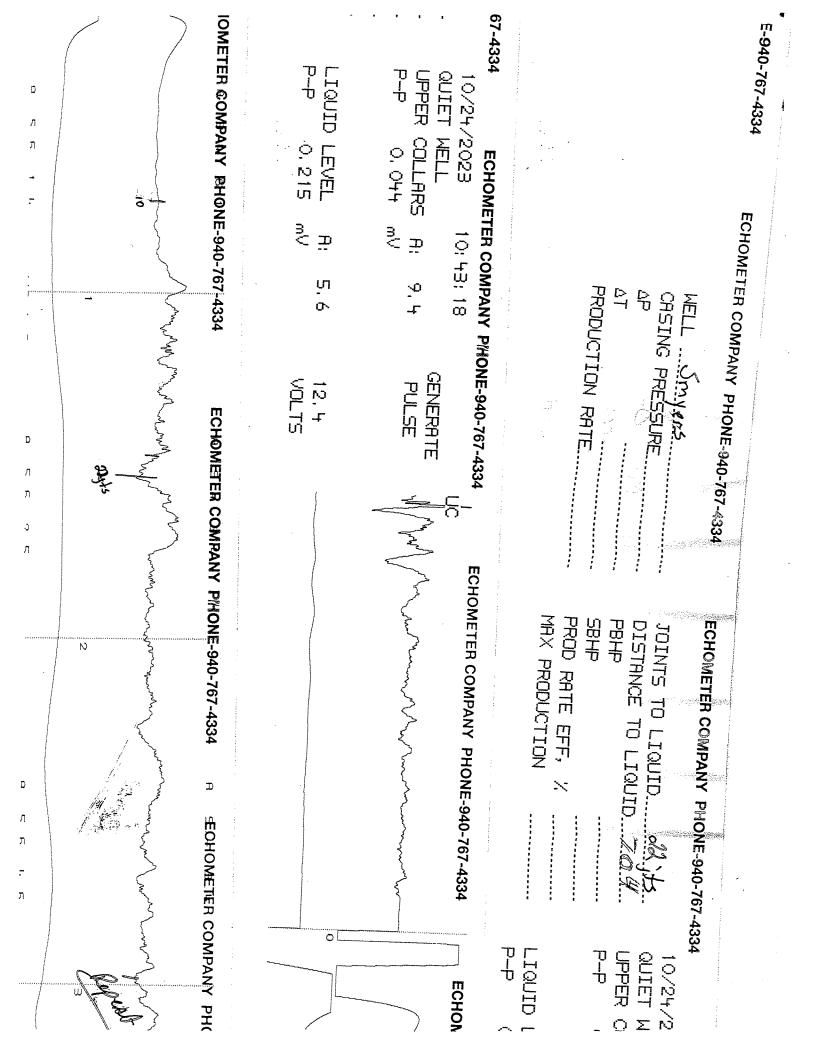

10/27/2023

Dan Gillespie M & D Oil and Gas, LLC PO Box 181 Sterling, ks 67579

Re: Temporary Abandonment API 15-159-04159-00-00 SMYRES 2 SW/4 Sec.36-19S-06W Rice County, Kansas

Dear Dan Gillespie:

"Your temporary abandonment (TA) application for the well listed above has been approved. In accordance with K.A.R. 82-3-111 the TA status of this well will expire 10/27/2024.