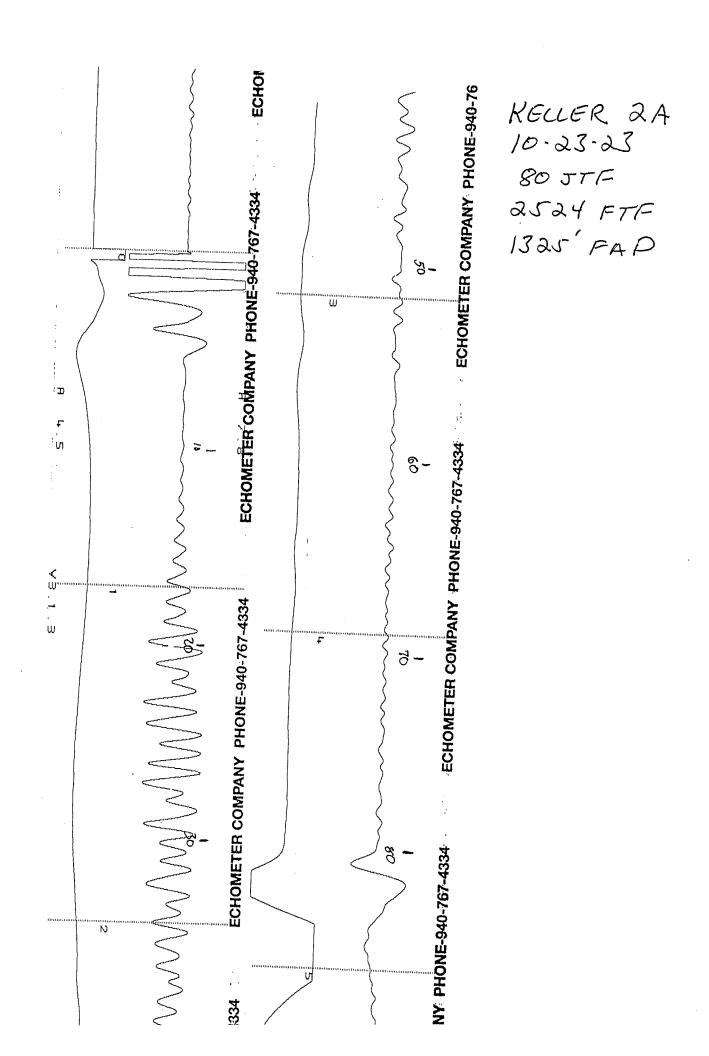

10/27/2023

Cristina Goodrich Murfin Drilling Co., Inc. 250 N WATER STE 300 WICHITA, KS 67202-1216

Re: Temporary Abandonment API 15-195-21652-00-00 KELLER 2A NW/4 Sec.17-13S-21W Trego County, Kansas