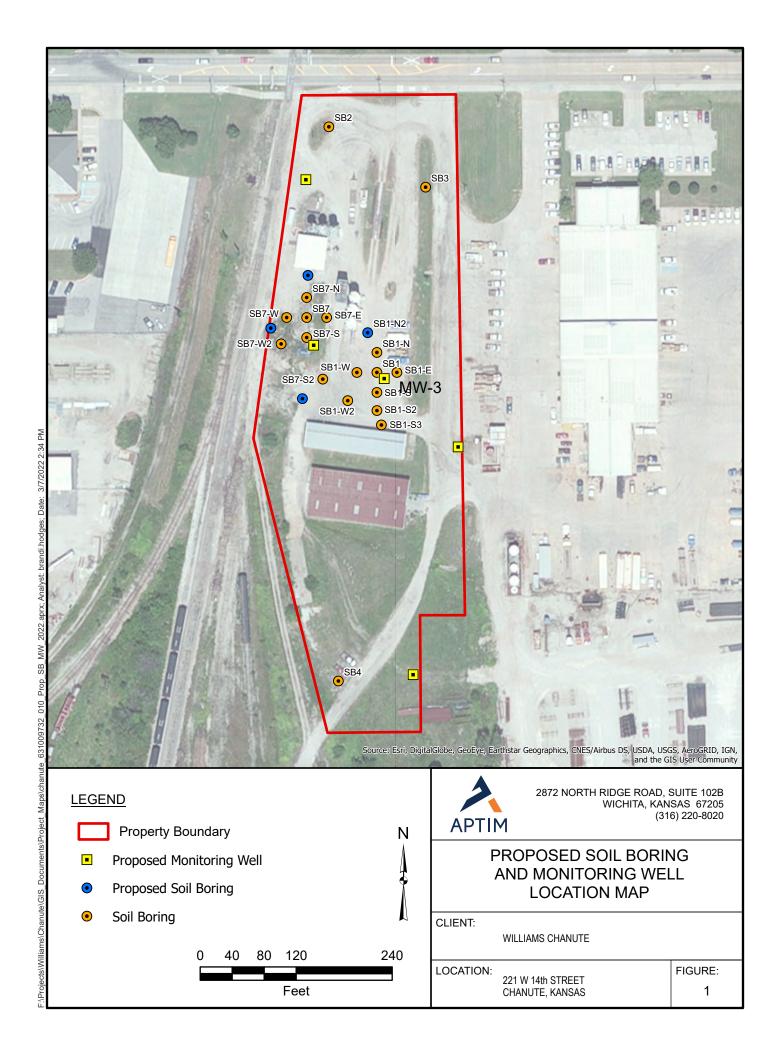

used:                               |                                            | .     |                              |               |                          |                        | ne for your records. Fee of | \$5.00 for each constructed wel |
|                                                     |                                            | in    | 01                           |               |                          |                        | HEALTH AND ENVIRON          |                                 |
| From ft. to                                         | _ 11.                                      |       |                              | Bureau        | of Water, Geology        | Section, 1000 SW       | Jackson St., Suite 420, To  | peka KS 66612-1367              |