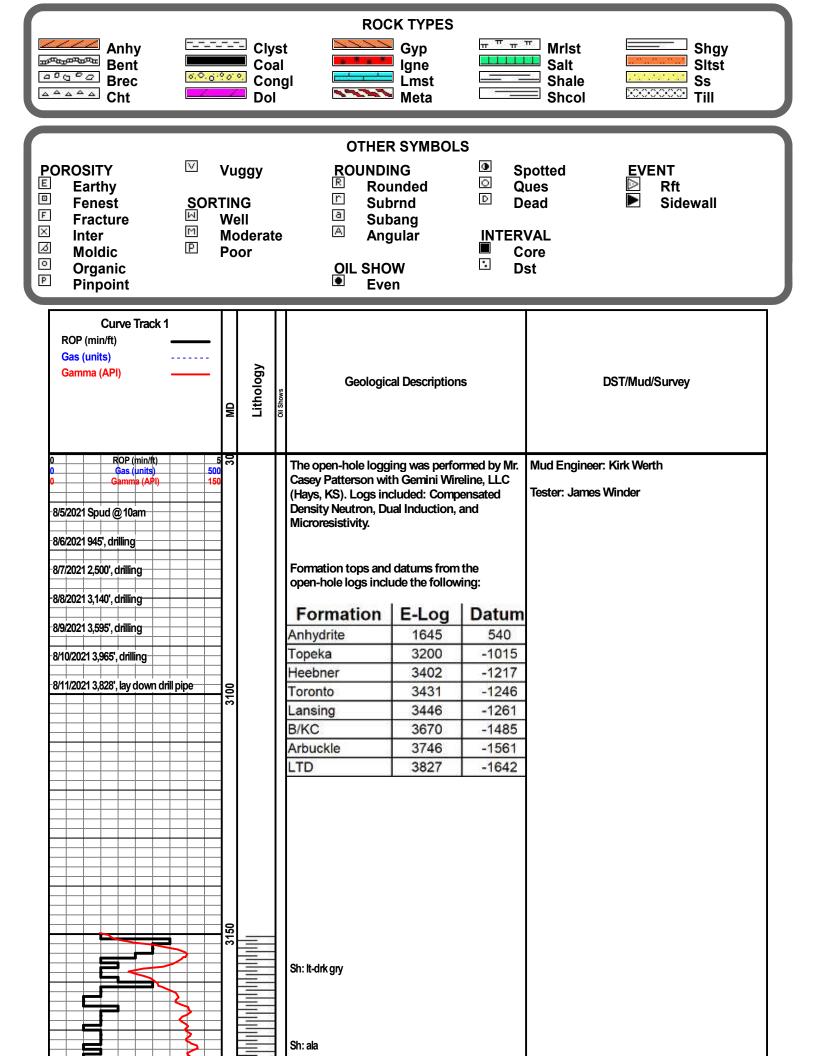

# Tops

| Name      | Тор   | Datum   |
|-----------|-------|---------|
| Anhydrite | 1645' | (+540)  |
| Topeka    | 3200' | (-1015) |
| Heebner   | 3402' | (-1217) |
| Toronto   | 3431' | (-1246) |
| Lansing   | 3446' | (-1261) |
| Base/KC   | 3670' | (-1485) |
| Arbuckle  | 3746' | (-1561) |
| L.T.D.    | 3827' | (-1642) |