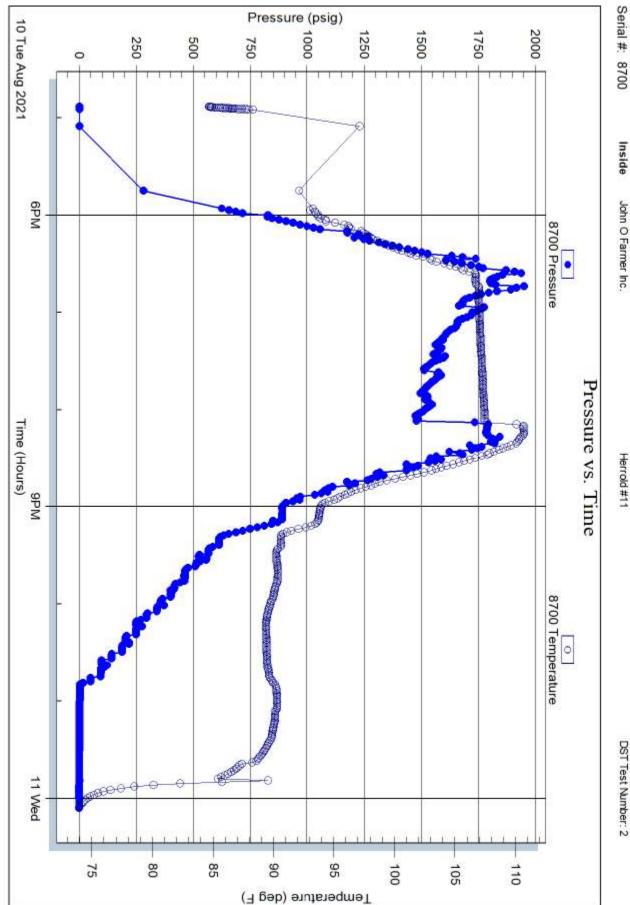

Page Two

**INSTRUCTIONS:** Show important tops of formations penetrated. Detail all cores. Report all final copies of drill stems tests giving interval tested, time tool open and closed, flowing and shut-in pressures, whether shut-in pressure reached static level, hydrostatic pressures, bottom hole temperature, fluid recovery, and flow rates if gas to surface test, along with final chart(s). Attach extra sheet if more space is needed.

| Drill Stem Tests Taken<br>(Attach Additional Sh                                                                                                        | eets)                                               | Y                            | es 🗌 No                    |                       |             | og Formatio                   | n (Top), Depth             | and Datum                                                   | Sample                        |
|--------------------------------------------------------------------------------------------------------------------------------------------------------|-----------------------------------------------------|------------------------------|----------------------------|-----------------------|-------------|-------------------------------|----------------------------|-------------------------------------------------------------|-------------------------------|
| Samples Sent to Geolog                                                                                                                                 | *                                                   |                              | és 🗌 No                    | Ν                     | lame        | e                             |                            | Тор                                                         | Datum                         |
| Cores Taken<br>Electric Log Run<br>Geologist Report / Mud<br>List All E. Logs Run:                                                                     |                                                     |                              | ies No<br>ies No<br>ies No |                       |             |                               |                            |                                                             |                               |
|                                                                                                                                                        |                                                     | Repo                         | CASING I                   |                       | ] Ne        | w Used<br>rmediate, productio | on, etc.                   |                                                             |                               |
| Purpose of String                                                                                                                                      | Size Hole<br>Drilled                                |                              | ze Casing<br>tt (In O.D.)  | Weight<br>Lbs. / Ft.  |             | Setting<br>Depth              | Type of<br>Cement          | # Sacks<br>Used                                             | Type and Percent<br>Additives |
|                                                                                                                                                        |                                                     |                              |                            |                       |             |                               |                            |                                                             |                               |
|                                                                                                                                                        |                                                     |                              |                            |                       |             |                               |                            |                                                             |                               |
|                                                                                                                                                        |                                                     |                              | ADDITIONAL                 | CEMENTING /           | SQU         | EEZE RECORD                   |                            |                                                             |                               |
| Purpose:<br>Perforate                                                                                                                                  | Depth<br>Top Bottom                                 | Туре                         | /pe of Cement # Sacks      |                       | k           |                               | Type and Percent Additives |                                                             |                               |
| Protect Casing Plug Back TD Plug Off Zone                                                                                                              |                                                     |                              |                            |                       |             |                               |                            |                                                             |                               |
| <ol> <li>Did you perform a hydra</li> <li>Does the volume of the is</li> <li>Was the hydraulic fractu</li> <li>Date of first Production/Inj</li> </ol> | total base fluid of the h<br>ring treatment informa | nydraulic fra<br>tion submit | acturing treatment         | al disclosure regis   | -           | Yes Yes Yes Yes               | No (If No, s               | kip questions 2 ar<br>kip question 3)<br>ill out Page Three |                               |
| Injection:                                                                                                                                             |                                                     |                              | Flowing                    | Pumping               |             | Gas Lift 🗌 O                  | ther <i>(Explain)</i>      |                                                             |                               |
| Estimated Production<br>Per 24 Hours                                                                                                                   | Oil                                                 | Bbls.                        | Gas                        | Mcf                   | Wate        | er Bb                         | ls.                        | Gas-Oil Ratio                                               | Gravity                       |
| DISPOSITION                                                                                                                                            | I OF GAS:                                           |                              | M                          | ETHOD OF COM          | <b>IPLE</b> | TION:                         |                            |                                                             | ON INTERVAL:                  |
| Vented Sold<br>(If vented, Subm                                                                                                                        | Used on Lease                                       |                              | Open Hole                  |                       | -           |                               | mingled                    | Тор                                                         | Bottom                        |
|                                                                                                                                                        | oration Perfora<br>Top Botto                        |                              | Bridge Plug<br>Type        | Bridge Plug<br>Set At |             | Acid,                         |                            | ementing Squeeze                                            |                               |
|                                                                                                                                                        |                                                     |                              |                            |                       |             |                               |                            |                                                             |                               |
|                                                                                                                                                        |                                                     |                              |                            |                       |             |                               |                            |                                                             |                               |
|                                                                                                                                                        |                                                     |                              |                            |                       |             |                               |                            |                                                             |                               |
|                                                                                                                                                        |                                                     |                              |                            |                       |             |                               |                            |                                                             |                               |
| TUBING RECORD:                                                                                                                                         | Size:                                               | Set At:                      |                            | Packer At:            |             |                               |                            |                                                             |                               |