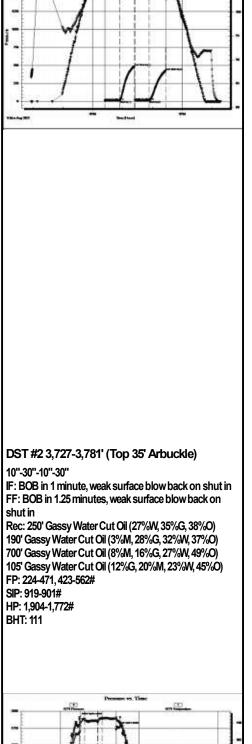

gm, sub md, fair int gm porosity, fairly well cemented, sl-fair oil sat, fair odor

Ls: tan-gry, fn xln, DNS, scat chert

#### Arbuckle 3751' (-1566)

Dolo: off wh-tan-bm, fn xln, sucrosic, fair good sucr xln porosity, good drk brn oil sat, F-GSFO, good odor

- Dolo: off wh-tan, fn xln, sucrosic, fair-good surc xln porosity, good oil sat, F-GSFO, good odor
- Dolo: off wh-tan, fn-md xln, fair int xln porosity, scat fair drk brn oil sat, SSFO, fair odor, scat chert-trip
- Dolo: off wh-tan, fn-md xln, fair int xln porosity, fair oil sat, SSFO, fair odor, scat sh: grn, chert-trip

Dolo: off wh-tan-gry, fn xln, poor-fair int xln porosity, scat chert-off wh

Dolo: tan-gry, fn-md xln, scat int xln porosity, NSFO,

Dolo: off wh-tan-bm, fn-md xln, poor int xln porosity, chert-off wh, scat sh: gm