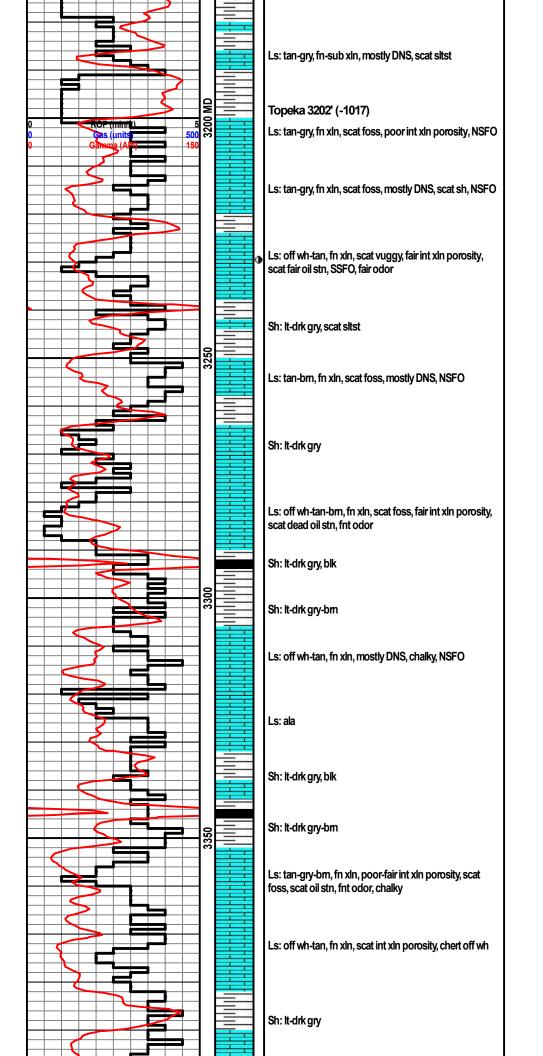

# Tops

| Name      | Тор   | Datum   |
|-----------|-------|---------|
| Anhydrite | 1645' | (+540)  |
| Topeka    | 3200' | (-1015) |
| Heebner   | 3402' | (-1217) |
| Toronto   | 3431' | (-1246) |
| Lansing   | 3446' | (-1261) |
| Base/KC   | 3670' | (-1485) |
| Arbuckle  | 3746' | (-1561) |
| L.T.D.    | 3827' | (-1642) |