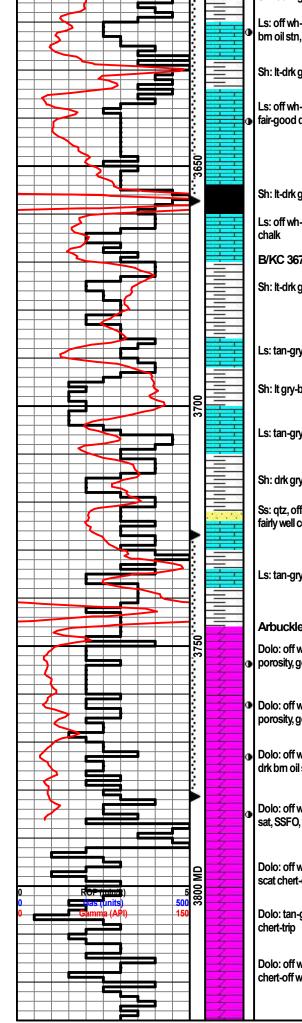

# Tops

| Name      | Тор   | Datum   |
|-----------|-------|---------|
| Anhydrite | 1645' | (+540)  |
| Topeka    | 3200' | (-1015) |
| Heebner   | 3402' | (-1217) |
| Toronto   | 3431' | (-1246) |
| Lansing   | 3446' | (-1261) |
| Base/KC   | 3670' | (-1485) |
| Arbuckle  | 3746' | (-1561) |
| L.T.D.    | 3827' | (-1642) |