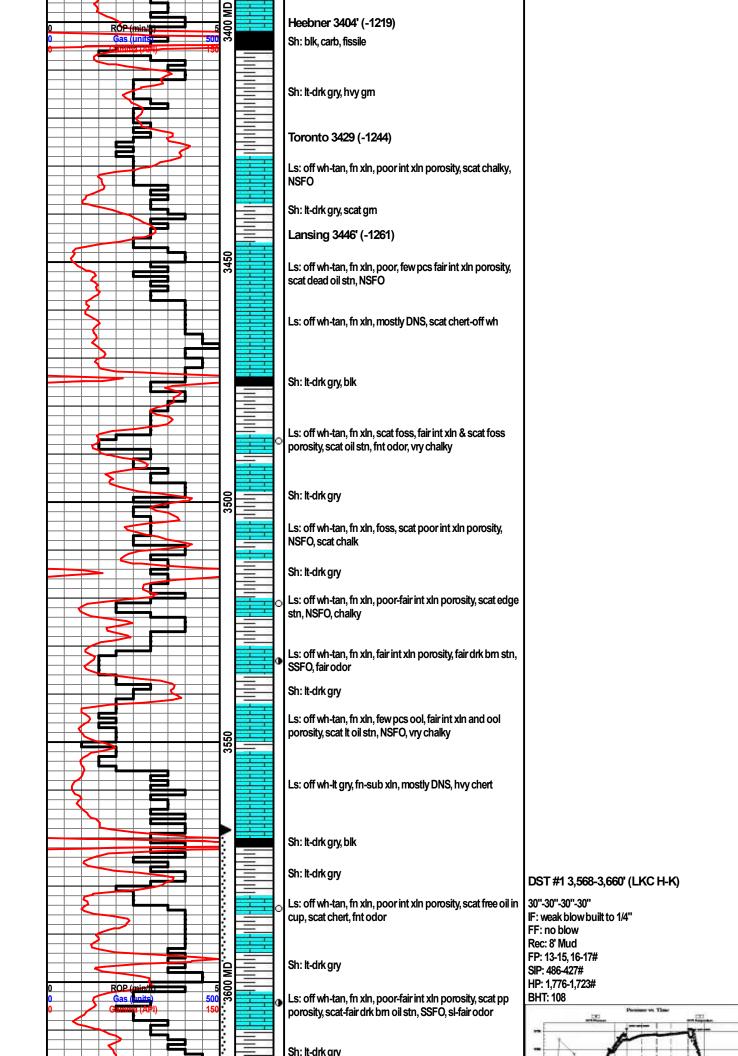

# Tops

| Name      | Тор   | Datum   |
|-----------|-------|---------|
| Anhydrite | 1645' | (+540)  |
| Topeka    | 3200' | (-1015) |
| Heebner   | 3402' | (-1217) |
| Toronto   | 3431' | (-1246) |
| Lansing   | 3446' | (-1261) |
| Base/KC   | 3670' | (-1485) |
| Arbuckle  | 3746' | (-1561) |
| L.T.D.    | 3827' | (-1642) |