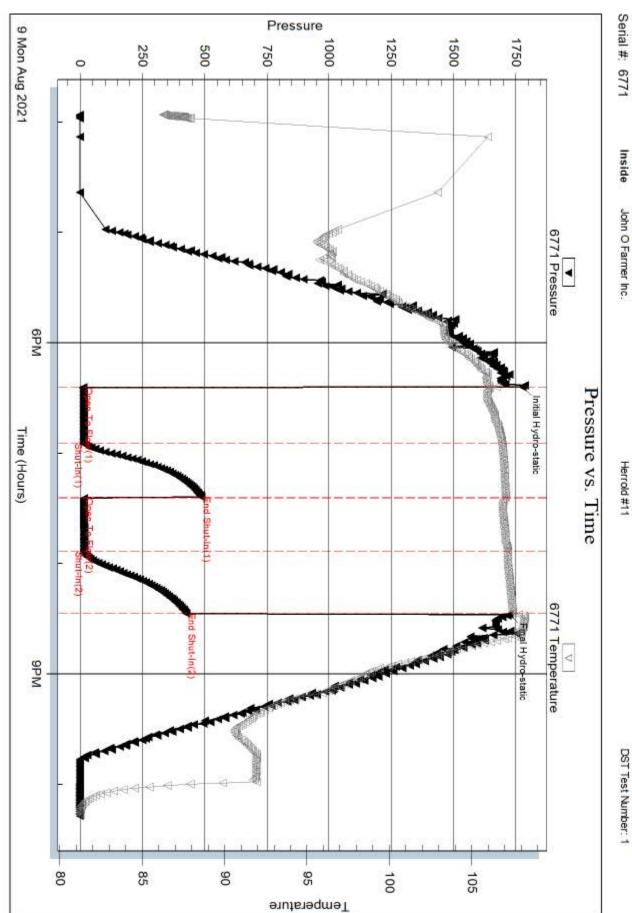

Page Two

**INSTRUCTIONS:** Show important tops of formations penetrated. Detail all cores. Report all final copies of drill stems tests giving interval tested, time tool open and closed, flowing and shut-in pressures, whether shut-in pressure reached static level, hydrostatic pressures, bottom hole temperature, fluid recovery, and flow rates if gas to surface test, along with final chart(s). Attach extra sheet if more space is needed.

| Drill Stem Tests Taken<br>(Attach Additional Sh                                                                                                        | eets)                                               | Y                            | es 🗌 No                    |                       |             | og Formatio                   | n (Top), Depth             | and Datum                                                   | Sample                        |
|--------------------------------------------------------------------------------------------------------------------------------------------------------|-----------------------------------------------------|------------------------------|----------------------------|-----------------------|-------------|-------------------------------|----------------------------|-------------------------------------------------------------|-------------------------------|
| Samples Sent to Geolog                                                                                                                                 | *                                                   |                              | és 🗌 No                    | Ν                     | lame        | e                             |                            | Тор                                                         | Datum                         |
| Cores Taken<br>Electric Log Run<br>Geologist Report / Mud<br>List All E. Logs Run:                                                                     |                                                     |                              | ies No<br>ies No<br>ies No |                       |             |                               |                            |                                                             |                               |
|                                                                                                                                                        |                                                     | Repo                         | CASING I                   |                       | ] Ne        | w Used<br>rmediate, productio | on, etc.                   |                                                             |                               |
| Purpose of String                                                                                                                                      | Size Hole<br>Drilled                                |                              | ze Casing<br>tt (In O.D.)  | Weight<br>Lbs. / Ft.  |             | Setting<br>Depth              | Type of<br>Cement          | # Sacks<br>Used                                             | Type and Percent<br>Additives |
|                                                                                                                                                        |                                                     |                              |                            |                       |             |                               |                            |                                                             |                               |
|                                                                                                                                                        |                                                     |                              |                            |                       |             |                               |                            |                                                             |                               |
|                                                                                                                                                        |                                                     |                              | ADDITIONAL                 | CEMENTING /           | SQU         | EEZE RECORD                   |                            |                                                             |                               |
| Purpose:<br>Perforate                                                                                                                                  | Depth<br>Top Bottom                                 | Туре                         | /pe of Cement # Sacks      |                       | k           |                               | Type and Percent Additives |                                                             |                               |
| Protect Casing Plug Back TD Plug Off Zone                                                                                                              |                                                     |                              |                            |                       |             |                               |                            |                                                             |                               |
| <ol> <li>Did you perform a hydra</li> <li>Does the volume of the is</li> <li>Was the hydraulic fractu</li> <li>Date of first Production/Inj</li> </ol> | total base fluid of the h<br>ring treatment informa | nydraulic fra<br>tion submit | acturing treatment         | al disclosure regis   | -           | Yes Yes Yes Yes               | No (If No, s               | kip questions 2 ar<br>kip question 3)<br>ill out Page Three |                               |
| Injection:                                                                                                                                             |                                                     |                              | Flowing                    | Pumping               |             | Gas Lift 🗌 O                  | ther <i>(Explain)</i>      |                                                             |                               |
| Estimated Production<br>Per 24 Hours                                                                                                                   | Oil                                                 | Bbls.                        | Gas                        | Mcf                   | Wate        | er Bb                         | ls.                        | Gas-Oil Ratio                                               | Gravity                       |
| DISPOSITION                                                                                                                                            | I OF GAS:                                           |                              | M                          | ETHOD OF COM          | <b>IPLE</b> | TION:                         |                            |                                                             | ON INTERVAL:                  |
| Vented Sold<br>(If vented, Subm                                                                                                                        | Used on Lease                                       |                              | Open Hole                  |                       | -           |                               | mingled                    | Тор                                                         | Bottom                        |
|                                                                                                                                                        | oration Perfora<br>Top Botto                        |                              | Bridge Plug<br>Type        | Bridge Plug<br>Set At |             | Acid,                         |                            | ementing Squeeze                                            |                               |
|                                                                                                                                                        |                                                     |                              |                            |                       |             |                               |                            |                                                             |                               |
|                                                                                                                                                        |                                                     |                              |                            |                       |             |                               |                            |                                                             |                               |
|                                                                                                                                                        |                                                     |                              |                            |                       |             |                               |                            |                                                             |                               |
|                                                                                                                                                        |                                                     |                              |                            |                       |             |                               |                            |                                                             |                               |
| TUBING RECORD:                                                                                                                                         | Size:                                               | Set At:                      |                            | Packer At:            |             |                               |                            |                                                             |                               |