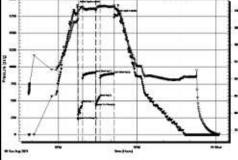

m, sub md, fair int gm porosity, fairly well cemented, sl-fair oil sat, fair odor

Ls: tan-gry, fn xln, DNS, scat chert

#### Arbuckle 3751' (-1566)

Dolo: off wh-tan-bm, fn xln, sucrosic, fair good sucr xln porosity, good drk brn oil sat, F-GSFO, good odor

- Dolo: off wh-tan, fn xln, sucrosic, fair-good surc xln porosity, good oil sat, F-GSFO, good odor
- Dolo: off wh-tan, fn-md xln, fair int xln porosity, scat fair drk brn oil sat, SSFO, fair odor, scat chert-trip
- Dolo: off wh-tan, fn-md xln, fair int xln porosity, fair oil sat, SSFO, fair odor, scat sh: grn, chert-trip

Dolo: off wh-tan-gry, fn xln, poor-fair int xln porosity, scat chert-off wh

Dolo: tan-gry, fn-md xln, scat int xln porosity, NSFO,

Dolo: off wh-tan-bm, fn-md xln, poor int xln porosity, chert-off wh, scat sh: gm