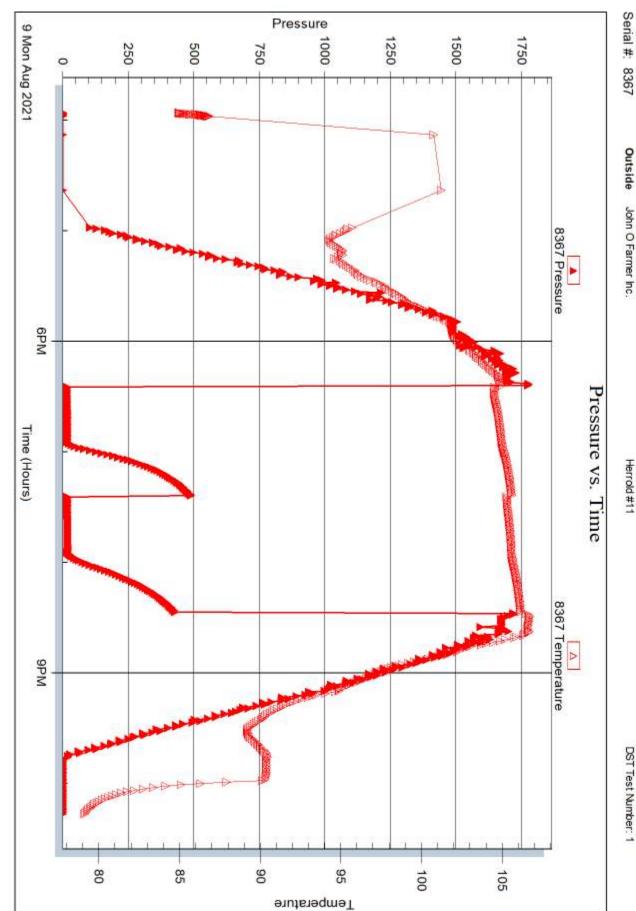

Page Two

**INSTRUCTIONS:** Show important tops of formations penetrated. Detail all cores. Report all final copies of drill stems tests giving interval tested, time tool open and closed, flowing and shut-in pressures, whether shut-in pressure reached static level, hydrostatic pressures, bottom hole temperature, fluid recovery, and flow rates if gas to surface test, along with final chart(s). Attach extra sheet if more space is needed.

| Drill Stem Tests Taken<br>(Attach Additional Sh                                                                                                        | eets)                                               | Y                            | es 🗌 No                    |                       |             | og Formatio                   | n (Top), Depth             | and Datum                                                   | Sample                        |
|--------------------------------------------------------------------------------------------------------------------------------------------------------|-----------------------------------------------------|------------------------------|----------------------------|-----------------------|-------------|-------------------------------|----------------------------|-------------------------------------------------------------|-------------------------------|
| Samples Sent to Geolog                                                                                                                                 | *                                                   |                              | és 🗌 No                    | Ν                     | lame        | e                             |                            | Тор                                                         | Datum                         |
| Cores Taken<br>Electric Log Run<br>Geologist Report / Mud<br>List All E. Logs Run:                                                                     |                                                     |                              | ies No<br>ies No<br>ies No |                       |             |                               |                            |                                                             |                               |
|                                                                                                                                                        |                                                     | Repo                         | CASING I                   |                       | ] Ne        | w Used<br>rmediate, productio | on, etc.                   |                                                             |                               |
| Purpose of String                                                                                                                                      | Size Hole<br>Drilled                                |                              | ze Casing<br>tt (In O.D.)  | Weight<br>Lbs. / Ft.  |             | Setting<br>Depth              | Type of<br>Cement          | # Sacks<br>Used                                             | Type and Percent<br>Additives |
|                                                                                                                                                        |                                                     |                              |                            |                       |             |                               |                            |                                                             |                               |
|                                                                                                                                                        |                                                     |                              |                            |                       |             |                               |                            |                                                             |                               |
|                                                                                                                                                        |                                                     |                              | ADDITIONAL                 | CEMENTING /           | SQU         | EEZE RECORD                   |                            |                                                             |                               |
| Purpose:<br>Perforate                                                                                                                                  | Depth<br>Top Bottom                                 | Туре                         | /pe of Cement # Sacks      |                       | k           |                               | Type and Percent Additives |                                                             |                               |
| Protect Casing Plug Back TD Plug Off Zone                                                                                                              |                                                     |                              |                            |                       |             |                               |                            |                                                             |                               |
| <ol> <li>Did you perform a hydra</li> <li>Does the volume of the is</li> <li>Was the hydraulic fractu</li> <li>Date of first Production/Inj</li> </ol> | total base fluid of the h<br>ring treatment informa | nydraulic fra<br>tion submit | acturing treatment         | al disclosure regis   | -           | Yes Yes Yes Yes               | No (If No, s               | kip questions 2 ar<br>kip question 3)<br>ill out Page Three |                               |
| Injection:                                                                                                                                             |                                                     |                              | Flowing                    | Pumping               |             | Gas Lift 🗌 O                  | ther <i>(Explain)</i>      |                                                             |                               |
| Estimated Production<br>Per 24 Hours                                                                                                                   | Oil                                                 | Bbls.                        | Gas                        | Mcf                   | Wate        | er Bb                         | ls.                        | Gas-Oil Ratio                                               | Gravity                       |
| DISPOSITION                                                                                                                                            | I OF GAS:                                           |                              | M                          | ETHOD OF COM          | <b>IPLE</b> | TION:                         |                            |                                                             | ON INTERVAL:                  |
| Vented Sold<br>(If vented, Subm                                                                                                                        | Used on Lease                                       |                              | Open Hole                  |                       | -           |                               | mingled                    | Тор                                                         | Bottom                        |
|                                                                                                                                                        | oration Perfora<br>Top Botto                        |                              | Bridge Plug<br>Type        | Bridge Plug<br>Set At |             | Acid,                         |                            | ementing Squeeze                                            |                               |
|                                                                                                                                                        |                                                     |                              |                            |                       |             |                               |                            |                                                             |                               |
|                                                                                                                                                        |                                                     |                              |                            |                       |             |                               |                            |                                                             |                               |
|                                                                                                                                                        |                                                     |                              |                            |                       |             |                               |                            |                                                             |                               |
|                                                                                                                                                        |                                                     |                              |                            |                       |             |                               |                            |                                                             |                               |
| TUBING RECORD:                                                                                                                                         | Size:                                               | Set At:                      |                            | Packer At:            |             |                               |                            |                                                             |                               |