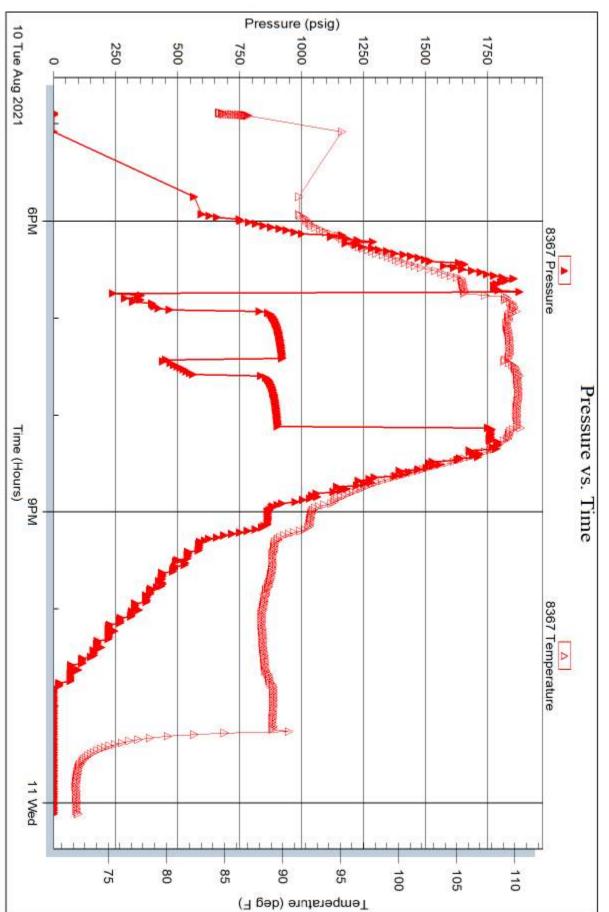

Page Two

**INSTRUCTIONS:** Show important tops of formations penetrated. Detail all cores. Report all final copies of drill stems tests giving interval tested, time tool open and closed, flowing and shut-in pressures, whether shut-in pressure reached static level, hydrostatic pressures, bottom hole temperature, fluid recovery, and flow rates if gas to surface test, along with final chart(s). Attach extra sheet if more space is needed.

| Drill Stem Tests Taken<br>(Attach Additional Sh                                                                                                        | eets)                                               | Y                            | es 🗌 No                    |                       |             | og Formatio                   | n (Top), Depth             | and Datum                                                   | Sample                        |
|--------------------------------------------------------------------------------------------------------------------------------------------------------|-----------------------------------------------------|------------------------------|----------------------------|-----------------------|-------------|-------------------------------|----------------------------|-------------------------------------------------------------|-------------------------------|
| Samples Sent to Geolog                                                                                                                                 | *                                                   |                              | és 🗌 No                    | Ν                     | lame        | e                             |                            | Тор                                                         | Datum                         |
| Cores Taken<br>Electric Log Run<br>Geologist Report / Mud<br>List All E. Logs Run:                                                                     |                                                     |                              | ies No<br>ies No<br>ies No |                       |             |                               |                            |                                                             |                               |
|                                                                                                                                                        |                                                     | Repo                         | CASING I                   |                       | ] Ne        | w Used<br>rmediate, productio | on, etc.                   |                                                             |                               |
| Purpose of String                                                                                                                                      | Size Hole<br>Drilled                                |                              | ze Casing<br>tt (In O.D.)  | Weight<br>Lbs. / Ft.  |             | Setting<br>Depth              | Type of<br>Cement          | # Sacks<br>Used                                             | Type and Percent<br>Additives |
|                                                                                                                                                        |                                                     |                              |                            |                       |             |                               |                            |                                                             |                               |
|                                                                                                                                                        |                                                     |                              |                            |                       |             |                               |                            |                                                             |                               |
|                                                                                                                                                        |                                                     |                              | ADDITIONAL                 | CEMENTING /           | SQU         | EEZE RECORD                   |                            |                                                             |                               |
| Purpose:<br>Perforate                                                                                                                                  | Depth<br>Top Bottom                                 | Туре                         | /pe of Cement # Sacks      |                       | k           |                               | Type and Percent Additives |                                                             |                               |
| Protect Casing Plug Back TD Plug Off Zone                                                                                                              |                                                     |                              |                            |                       |             |                               |                            |                                                             |                               |
| <ol> <li>Did you perform a hydra</li> <li>Does the volume of the is</li> <li>Was the hydraulic fractu</li> <li>Date of first Production/Inj</li> </ol> | total base fluid of the h<br>ring treatment informa | nydraulic fra<br>tion submit | acturing treatment         | al disclosure regis   | -           | Yes Yes Yes Yes               | No (If No, s               | kip questions 2 ar<br>kip question 3)<br>ill out Page Three |                               |
| Injection:                                                                                                                                             |                                                     |                              | Flowing                    | Pumping               |             | Gas Lift 🗌 O                  | ther <i>(Explain)</i>      |                                                             |                               |
| Estimated Production<br>Per 24 Hours                                                                                                                   | Oil                                                 | Bbls.                        | Gas                        | Mcf                   | Wate        | er Bb                         | ls.                        | Gas-Oil Ratio                                               | Gravity                       |
| DISPOSITION                                                                                                                                            | I OF GAS:                                           |                              | M                          | ETHOD OF COM          | <b>IPLE</b> | TION:                         |                            |                                                             | ON INTERVAL:                  |
| Vented Sold<br>(If vented, Subm                                                                                                                        | Used on Lease                                       |                              | Open Hole                  |                       | -           |                               | mingled                    | Тор                                                         | Bottom                        |
|                                                                                                                                                        | oration Perfora<br>Top Botto                        |                              | Bridge Plug<br>Type        | Bridge Plug<br>Set At |             | Acid,                         |                            | ementing Squeeze                                            |                               |
|                                                                                                                                                        |                                                     |                              |                            |                       |             |                               |                            |                                                             |                               |
|                                                                                                                                                        |                                                     |                              |                            |                       |             |                               |                            |                                                             |                               |
|                                                                                                                                                        |                                                     |                              |                            |                       |             |                               |                            |                                                             |                               |
|                                                                                                                                                        |                                                     |                              |                            |                       |             |                               |                            |                                                             |                               |
| TUBING RECORD:                                                                                                                                         | Size:                                               | Set At:                      |                            | Packer At:            |             |                               |                            |                                                             |                               |