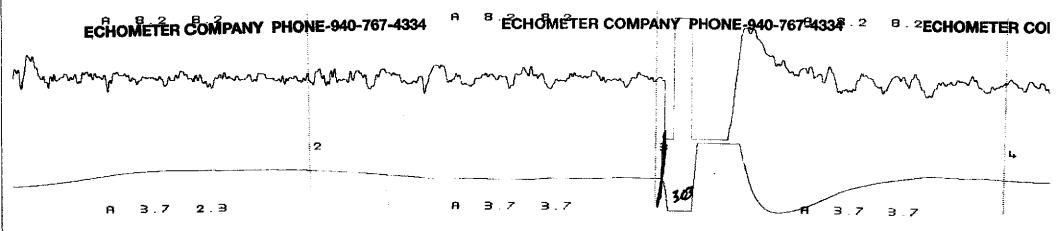

| METER COMPANY    | PHONE-940-767-4334  | ECHOMETER C    | OMPANY | PHONE-940 | -767-4    | <b>334</b> 2 1 | ECHOMETER C | OMPANY PHONE- |
|------------------|---------------------|----------------|--------|-----------|-----------|----------------|-------------|---------------|
| insom            | JOINTS TO LIQUID    | 1605' to Fluid | QUIET  | WELL      | 0/12      |                | GENERATE    |               |
| **======         | DISTANCE TO LIQUID. |                | UPPER  | COLLARS   | <b>A:</b> | 8.2            | PULSE       | mond          |
| *******          |                     |                | P-P    | 0.146     | mV        |                |             |               |
| **************** | SBHP                | ****           |        |           |           |                |             |               |
| ************     | PROD RATE EFF, %    |                |        |           |           |                |             |               |
|                  | MAX PRODUCTION      | ••••           | LIQUID | LEVEL     | A:        | 3.7            | 12.5        |               |
|                  |                     |                | P-P    | 1.63      | ωV        |                | VOLTS       |               |