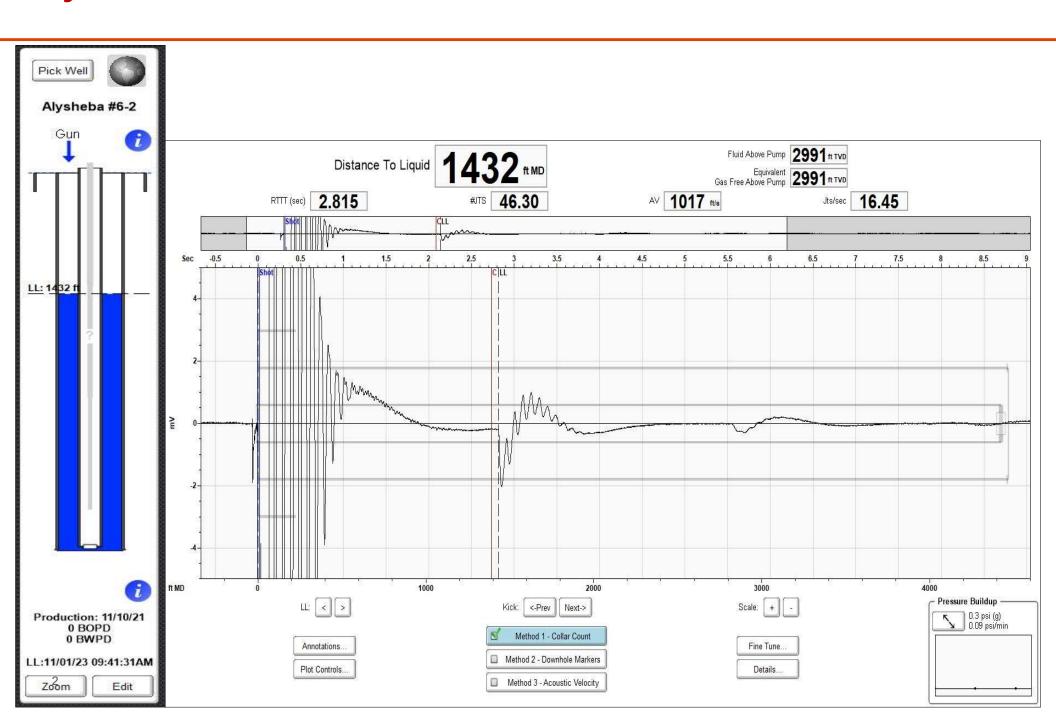

# Alysheba #6-2 Fluid Shot Results

Conservation Division District Office No. 1 210 E. Frontview, Suite A Dodge City, KS 67801

Phone: 620-682-7933 http://kcc.ks.gov/

Laura Kelly, Governor

Andrew J. French, Chairperson Dwight D. Keen, Commissioner Annie Kuether, Commissioner

### 11/02/2023

Jonathan Allen BlueRidge Petroleum Corporation P.O. Box 30545 EDMOND, OK 73003-0545

Re: Temporary Abandonment API 15-135-24838-00-00 ALYSHEBA 6-2 NW/4 Sec.02-19S-26W Ness County, Kansas