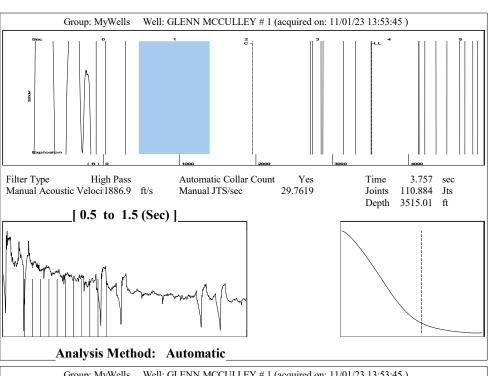

--------------------------------------------------------------------------------------------------------------------------------------------------------------------------------------------------------------------------------------------------------|----------------------------------------------------------------------------------------|--------------------|
| These than the same has been seen that the same than the s | KCC District Office #2 - 3450 N. Rock Road, Building 600, Suite 601, Wichita, KS 67226 | Phone 316.337.7400 |
| The state of the s | KCC District Office #3 - 137 E. 21st St., Chanute, KS 66720                            | Phone 620.902.6450 |
| Similar State Stat | KCC District Office #4 - 2301 E. 13th Street, Hays, KS 67601-2651                      | Phone 785.261.6250 |









Conservation Division District Office No. 1 210 E. Frontview, Suite A Dodge City, KS 67801



Phone: 620-682-7933 http://kcc.ks.gov/

Laura Kelly, Governor

Andrew J. French, Chairperson Dwight D. Keen, Commissioner Annie Kuether, Commissioner

## 11/03/2023

Octavio Morales American Warrior, Inc. PO BOX 399 GARDEN CITY, KS 67846-0399

Re: Temporary Abandonment API 15-189-20924-00-00 MCCULLEY GLENN 1 NE/4 Sec.15-32S-35W Stevens County, Kansas

## **Dear Octavio Morales:**

- "Your temporary abandonment (TA) application for the well listed above has been approved. In accordance with K.A.R. 82-3-111 the TA status of this well will expire 06/04/2024.
- \* If you return this well to service or plug it, please notify the District Office.
- \* If you sell this well you are required to fi