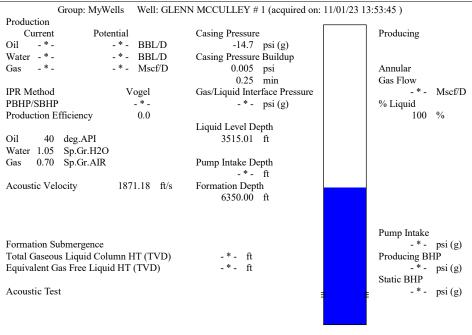

----------------------------------------------------------------------------------------------------------------------------------------------------------------------------------------------------------------------------------------------------|----------------------------------------------------------------------------------------|--------------------|
| These than the same has been seen that the same than the s | KCC District Office #2 - 3450 N. Rock Road, Building 600, Suite 601, Wichita, KS 67226 | Phone 316.337.7400 |
| The state of the s | KCC District Office #3 - 137 E. 21st St., Chanute, KS 66720                            | Phone 620.902.6450 |
| Similar State Stat | KCC District Office #4 - 2301 E. 13th Street, Hays, KS 67601-2651                      | Phone 785.261.6250 |









Conservation Division District Office No. 1 210 E. Frontview, Suite A Dodge City, KS 67801



Phone: 620-682-7933 http://kcc.ks.gov/

Laura Kelly, Governor

Andrew J. French, Chairperson Dwight D. Keen, Commissioner Annie Kuether, Commissioner

## 11/03/2023

Octavio Morales American Warrior, Inc. PO BOX 399 GARDEN CITY, KS 67846-0399

Re: Temporary Abandonment API 15-189-20924-00-00 MCCULLEY GLENN 1 NE/4 Sec.15-32S-35W Stevens County, Kansas

## **Dear Octavio Morales:**

- "Your temporary abandonment (TA) application for the well listed above has been approved. In accordance with K.A.R. 82-3-111 the TA status of this well will expire 06/04/2024.
- \* If you return this well to service or plug it, please notify the District Office.
- \* If you sell this well you are required to file a