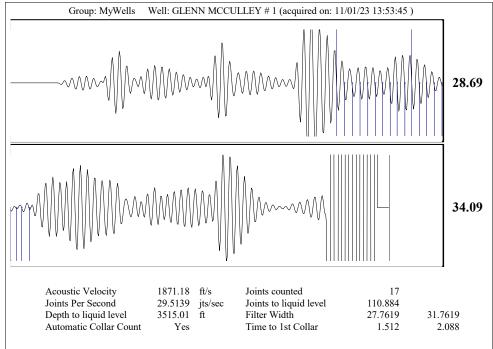

--------------------------------------------------------------------------------------------------------------------------------------------------------------------------------------------------------------------------------------------------|----------------------------------------------------------------------------------------|--------------------|
| These than the same has been seen that the same than the s | KCC District Office #2 - 3450 N. Rock Road, Building 600, Suite 601, Wichita, KS 67226 | Phone 316.337.7400 |
| The state of the s | KCC District Office #3 - 137 E. 21st St., Chanute, KS 66720                            | Phone 620.902.6450 |
| Similar State Stat | KCC District Office #4 - 2301 E. 13th Street, Hays, KS 67601-2651                      | Phone 785.261.6250 |









Conservation Division District Office No. 1 210 E. Frontview, Suite A Dodge City, KS 67801



Phone: 620-682-7933 http://kcc.ks.gov/

Laura Kelly, Governor

Andrew J. French, Chairperson Dwight D. Keen, Commissioner Annie Kuether, Commissioner

## 11/03/2023

Octavio Morales American Warrior, Inc. PO BOX 399 GARDEN CITY, KS 67846-0399

Re: Temporary Abandonment API 15-189-20924-00-00 MCCULLEY GLENN 1 NE/4 Sec.15-32S-35W Stevens County, Kansas

## **Dear Octavio Morales:**

- "Your temporary abandonment (TA) application for the well listed above has been approved. In accordance with K.A.R. 82-3-111 the TA status of this well will expire 06/04/2024.
- \* If you return this well to service or plug it, please notify the District Office.
- \* If you sell this well you are required to file a T