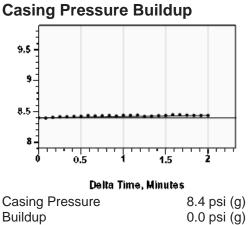

# Buildup 0.0 psi (g) Buildup Time 2 min 0 sec Gas Gravity

### Casing Pressure

Pressure 8.4 psi (g)