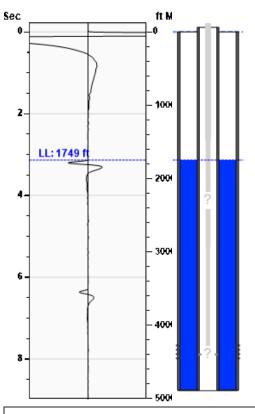

### Static Bottomhole Pressure \*.\* psi (g) @ \*.\* ft TVD

Static Liquid Level
Oil Column Height
Water Column Height

1749 ft MD

\*.\* ft MD

\*.\* ft MD