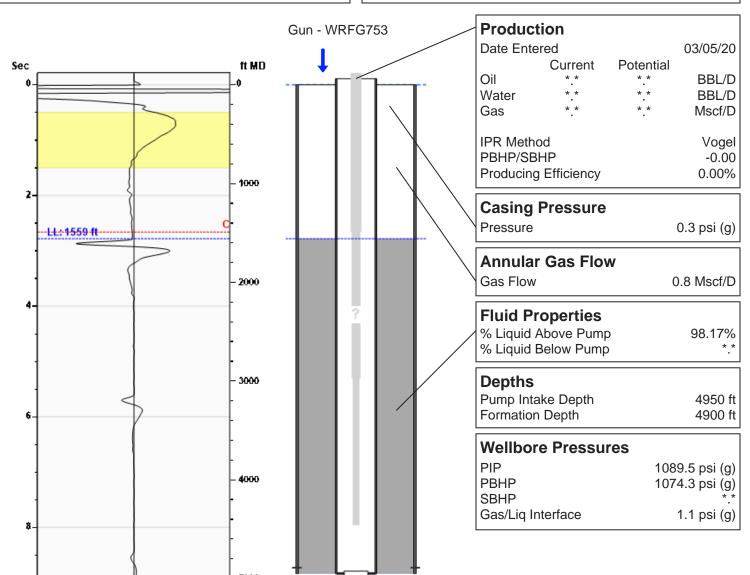

|                                              | <u></u>               | KCC District Office #2 - 3450 N Rock Road       |             |                           |                                                             |                     |                        |  |

KCC District Office #3 - 137 E. 21st St., Chanute, KS 66720

KCC District Office #4 - 2301 E. 13th Street, Hays, KS 67601-2651



### SMU 312 03/05/2020 01:11:30PM

## **Liquid Level**

1559 ft MD

Fluid Above Pump 3391 ft TVD Equivalent Gas Free Above Pump 3330 ft TVD







# **Comments and Recommendations**

Echometer Company 5001 Ditto Lane Wichita Falls, TX 76302 (940) 767-4334 info@echometer.com Conservation Division District Office No. 1 210 E. Frontview, Suite A Dodge City, KS 67801



Phone: 620-682-7933 http://kcc.ks.gov/

Laura Kelly, Governor

Andrew J. French, Chairperson Dwight D. Keen, Commissioner Annie Kuether, Commissioner

#### 11/06/2023

Katherine McClurkan Merit Energy Company, LLC 13727 Noel Road, Suite 1200 Dallas, TX 75240

Re: Temporary Abandonment
API 15-055-21466-00-00
Sequoyah Morrow Unit (Garden City S) 312
(12)
SW/4 Sec.22-23S-34W
Finney County, Kansas

#### Dear Katherine McClurkan:

"Your temporary abandonment (TA) application for the well listed above has been approved. In accordance with K.A.R. 82-3-111 the TA status of