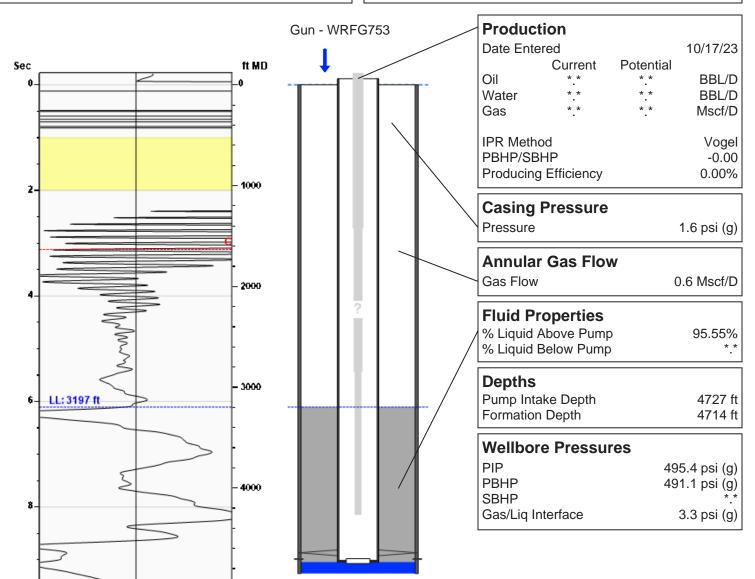

# **Liquid Level**

## 3197 ft MD

Fluid Above Pump 1530 ft TVD Equivalent Gas Free Above Pump 1462 ft TVD