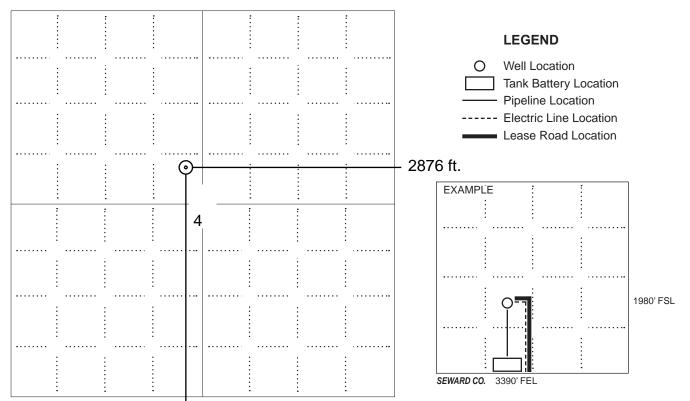

#### IN ALL CASES PLOT THE INTENDED WELL ON THE PLAT BELOW

In all cases, please fully complete this side of the form. Include items 1 through 5 at the bottom of this page.

| Operator:                             | Location of Well: County:                                                                            |
|---------------------------------------|------------------------------------------------------------------------------------------------------|
| Lease:                                | feet from N / S Line of Section                                                                      |
| Well Number:                          | feet from E / W Line of Section                                                                      |
| Field:                                | Sec Twp S. R 🗌 E 🔲 W                                                                                 |
| Number of Acres attributable to well: | Is Section: Regular or Irregular                                                                     |
|                                       | If Section is Irregular, locate well from nearest corner boundary.  Section corner used: NE NW SE SW |

#### **PLAT**

Show location of the well. Show footage to the nearest lease or unit boundary line. Show the predicted locations of lease roads, tank batteries, pipelines and electrical lines, as required by the Kansas Surface Owner Notice Act (House Bill 2032).

You may attach a separate plat if desired.

NOTE: In all cases locate the spot of the proposed drilling locaton.

## 3135 ft.

#### In plotting the proposed location of the well, you must show:

- 1. The manner in which you are using the depicted plat by identifying section lines, i.e. 1 section, 1 section with 8 surrounding sections, 4 sections, etc.
- 2. The distance of the proposed drilling location from the south / north and east / west outside section lines.
- 3. The distance to the nearest lease or unit boundary line (in footage).
- 4. If proposed location is located within a prorated or spaced field a certificate of acreage attribution plat must be attached: (C0-7 for oil wells; CG-8 for gas wells).
- 5. The predicted locations of lease roads, tank batteries, pipelines, and electrical lines.