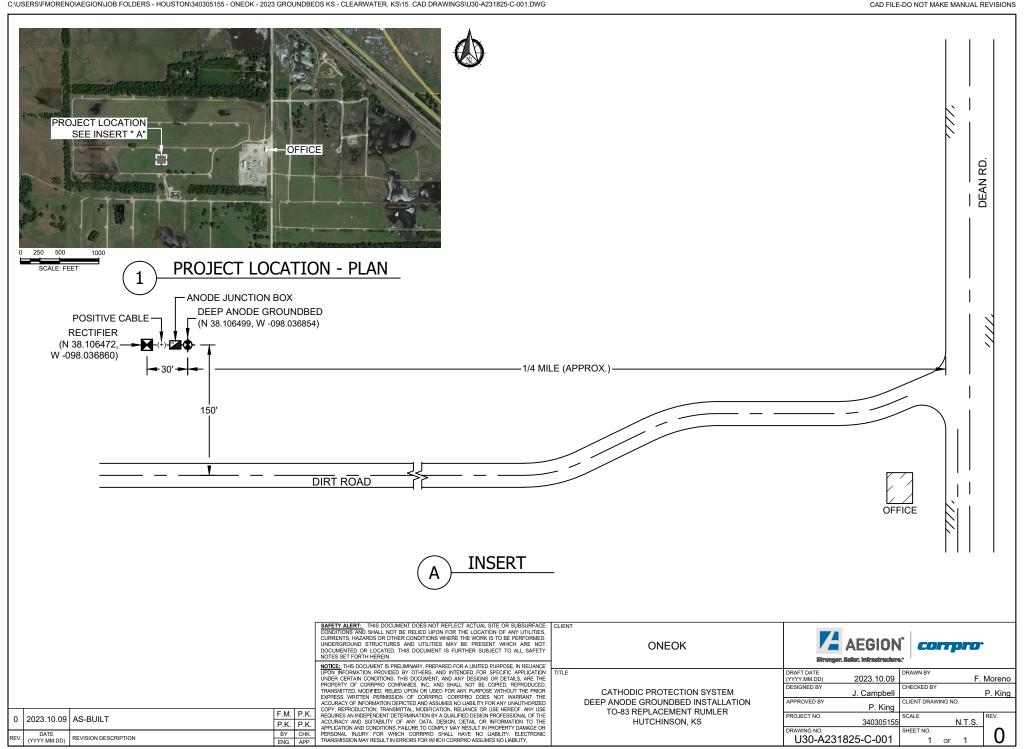

| Form      | ACO1 - Well Completion     |
|-----------|----------------------------|
| Operator  | ONEOK NGL Pipeline, LLC    |
| Well Name | TO-83 REPLACEMENT RUMLER 1 |
| Doc ID    | 1730795                    |