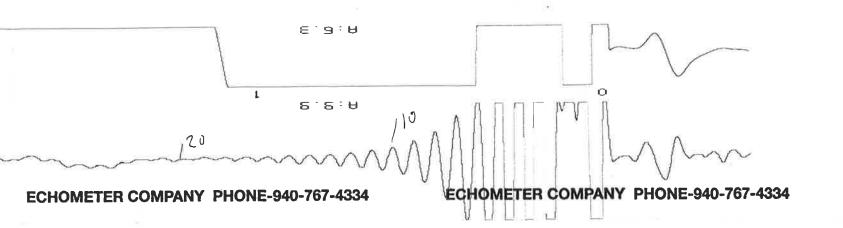

KOLAR Document ID: 1736238

KANSAS CORPORATION COMMISSION OIL & GAS CONSERVATION DIVISION

Form CP-111

July 2017

Form must be Typed

Form must be signed