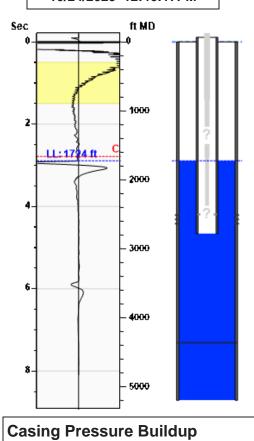

# Static Bottomhole Pressure \*.\* psi (g) @ \*.\* ft TVD

Static Liquid Level
Oil Column Height
Water Column Height

1724 ft MD

\*.\* ft MD

\*.\* ft MD

# **Pressure Profile (TVD)** 0.5 -0.5 psi (g)

### Static Shot 10/24/2023 12:46:17PM