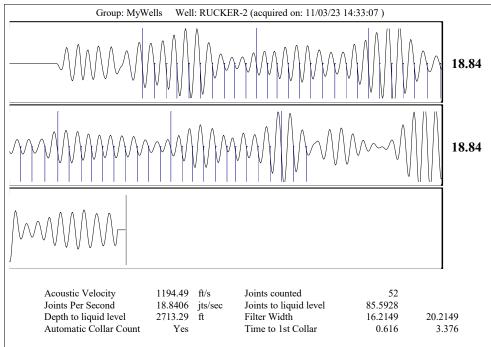

tate State State and Strains in             | KCC Distr             | KCC District Office #1 - 210 E. Frontview, Sui                                         |               |                                                                  | ity, KS 67801           | Phone 620.682.7933    |                           |
|                                                                    |                       | KCC District Office #2 - 3450 N. Rock Road, Building 600, Suite 601, Wichita, KS 67226 |               |                                                                  |                         |                       | Phone 316.337.7400        |

KCC District Office #3 - 137 E. 21st St., Chanute, KS 66720

KCC District Office #4 - 2301 E. 13th Street, Hays, KS 67601-2651









Conservation Division District Office No. 1 210 E. Frontview, Suite A Dodge City, KS 67801



Phone: 620-682-7933 http://kcc.ks.gov/

Laura Kelly, Governor

Andrew J. French, Chairperson Dwight D. Keen, Commissioner Annie Kuether, Commissioner

## 11/09/2023

Octavio Morales American Warrior, Inc. PO BOX 399 GARDEN CITY, KS 67846-0399

Re: Temporary Abandonment API 15-055-20443-00-00 RUCKER 2 NW/4 Sec.28-23S-31W Finney County, Kansas

## **Dear Octavio Morales:**

"Your temporary abandonment (TA) application for the well listed above has been approved. In accordance with K.A.R. 82-3-111 the TA status of this well will expire 11/09/2024.

- \* If you return this well to service or plug it, please notify the District Office.
- \* If you sell this well you are required to file a Transfer of