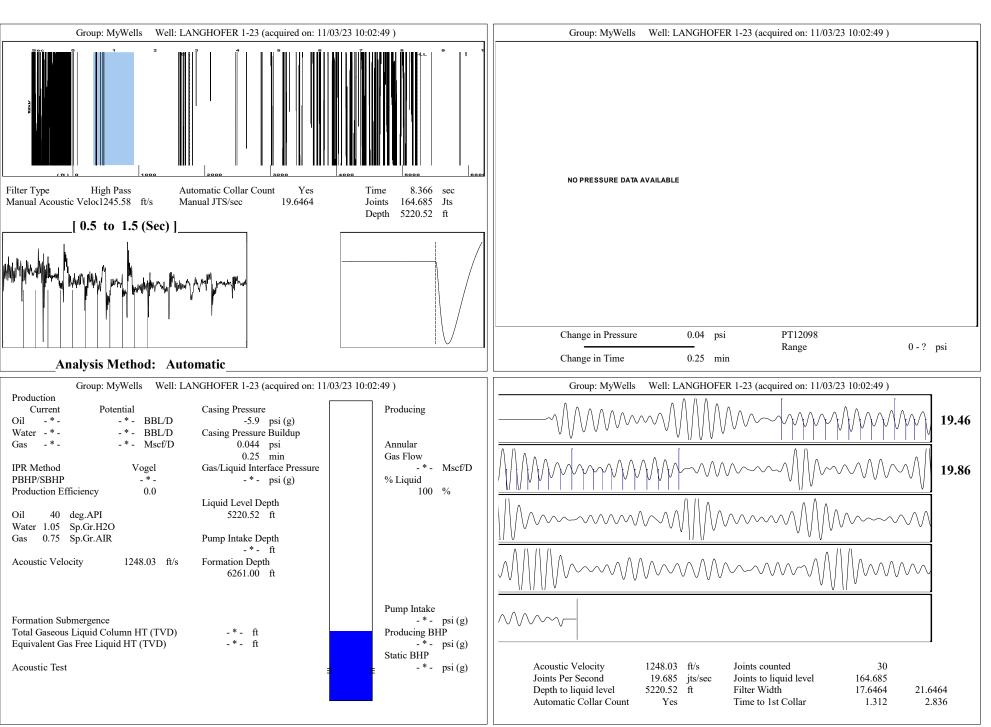

## 11/09/2023

Octavio Morales American Warrior, Inc. PO BOX 399 GARDEN CITY, KS 67846-0399

Re: Temporary Abandonment API 15-119-21459-00-00 LANGHOFER 1-23 SW/4 Sec.23-33S-30W Meade County, Kansas