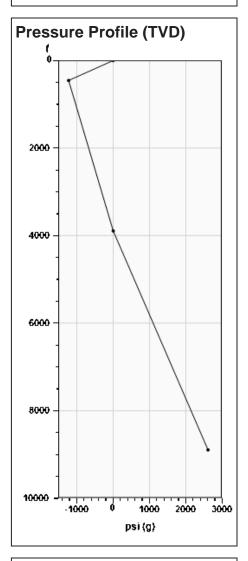

# Static Bottomhole Pressure 350.4 psi (g) @ 4560 ft TVD

Static Liquid Level
Oil Column Height
Water Column Height

3892 ft MD
-3436 ft MD
4104 ft MD