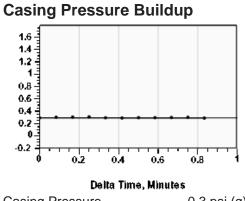

## Static Shot 09/15/2023 08:05:03PM

 $\begin{array}{lll} \text{Casing Pressure} & 0.3 \text{ psi (g)} \\ \text{Buildup} & -0.0 \text{ psi (g)} \\ \text{Buildup Time} & 50 \text{ sec} \\ \text{Gas Gravity} & 0.7655 \text{ Air} = 1 \\ \end{array}$ 

# **Casing Pressure**

Pressure 0.3 psi (g)