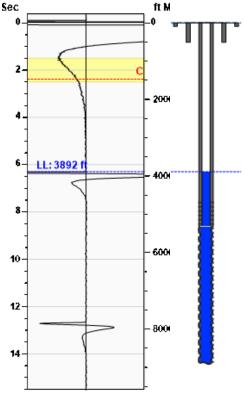

# Static Bottomhole Pressure 350.4 psi (g) @ 4560 ft TVD

Static Liquid Level
Oil Column Height
Water Column Height

3892 ft MD
-3436 ft MD
4104 ft MD