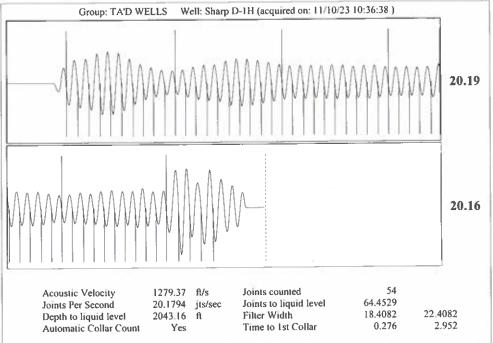

## 11/13/2023

Katherine McClurkan Merit Energy Company, LLC 13727 NOEL ROAD, SUITE 1200 DALLAS, TX 75240-7362

Re: Temporary Abandonment API 15-129-21211-00-00 Sharp D 1H NE/4 Sec.20-34S-41W Morton County, Kansas