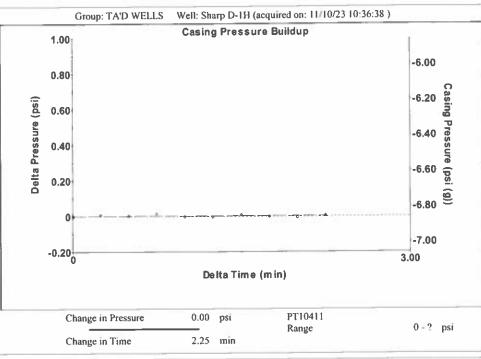

## 11/13/2023

Katherine McClurkan Merit Energy Company, LLC 13727 NOEL ROAD, SUITE 1200 DALLAS, TX 75240-7362

Re: Temporary Abandonment API 15-129-21211-00-00 Sharp D 1H NE/4 Sec.20-34S-41W Morton County, Kansas