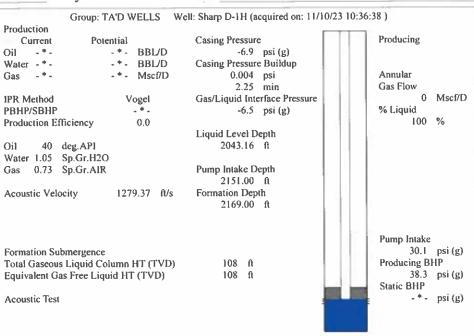

## 11/13/2023

Katherine McClurkan Merit Energy Company, LLC 13727 NOEL ROAD, SUITE 1200 DALLAS, TX 75240-7362

Re: Temporary Abandonment API 15-129-21211-00-00 Sharp D 1H NE/4 Sec.20-34S-41W Morton County, Kansas