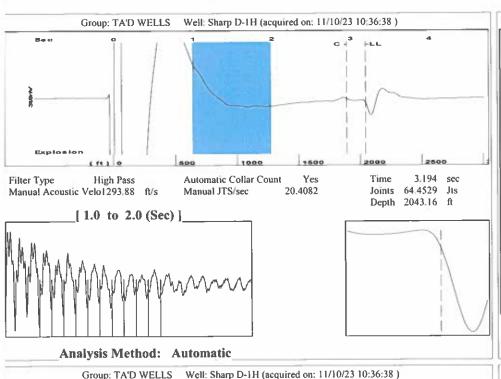

## 11/13/2023

Katherine McClurkan Merit Energy Company, LLC 13727 NOEL ROAD, SUITE 1200 DALLAS, TX 75240-7362

Re: Temporary Abandonment API 15-129-21211-00-00 Sharp D 1H NE/4 Sec.20-34S-41W Morton County, Kansas