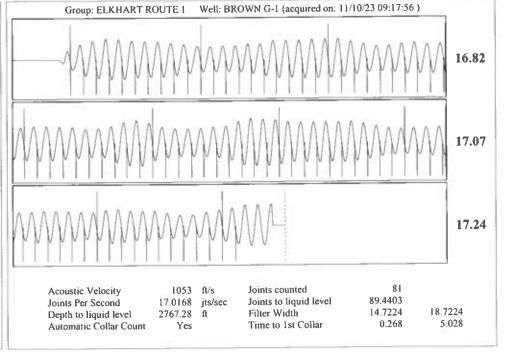

KCC District Office #3 - 137 E. 21st St., Chanute, KS 66720

KCC District Office #4 - 2301 E. 13th Street, Hays, KS 67601-2651

1767 R

1727 ft

Formation Submergence

Acoustic Test

Total Gaseous Liquid Column HT (TVD)

Equivalent Gas Free Liquid HT (TVD)

599.2 psi (g)

626.5 psi (g)

- \* = psi (g)

Pump Intake

Static BHP

Producing BHP

Conservation Division District Office No. 1 210 E. Frontview, Suite A Dodge City, KS 67801