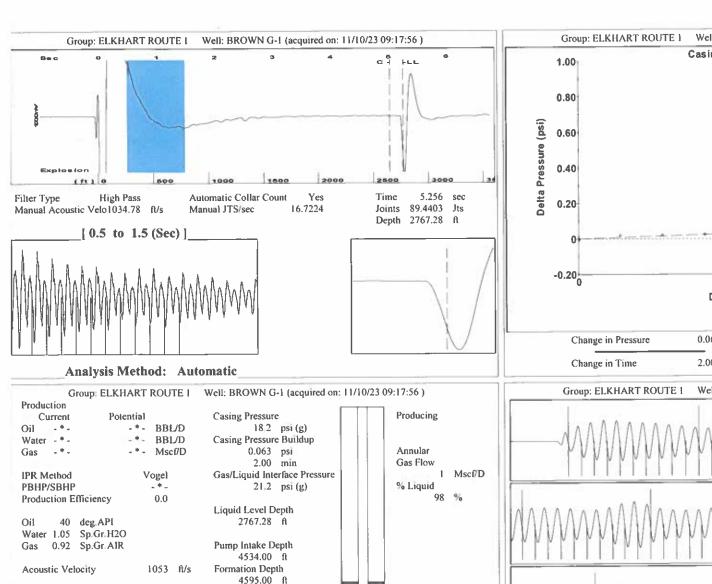

KCC District Office #3 - 137 E. 21st St., Chanute, KS 66720

KCC District Office #4 - 2301 E. 13th Street, Hays, KS 67601-2651

1767 R

1727 ft

Formation Submergence

Acoustic Test

Total Gaseous Liquid Column HT (TVD)

Equivalent Gas Free Liquid HT (TVD)

599.2 psi (g)

626.5 psi (g)

- \* = psi (g)

Pump Intake

Static BHP

Producing BHP

Conservation Division District Office No. 1 210 E. Frontview, Suite A Dodge City, KS 67801