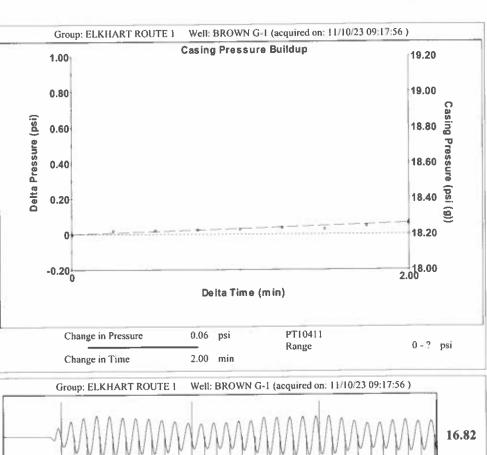

KCC District Office #3 - 137 E. 21st St., Chanute, KS 66720

KCC District Office #4 - 2301 E. 13th Street, Hays, KS 67601-2651

1767 R

1727 ft

Formation Submergence

Acoustic Test

Total Gaseous Liquid Column HT (TVD)

Equivalent Gas Free Liquid HT (TVD)

599.2 psi (g)

626.5 psi (g)

- \* = psi (g)

Pump Intake

Static BHP

Producing BHP

Conservation Division District Office No. 1 210 E. Frontview, Suite A Dodge City, KS 67801