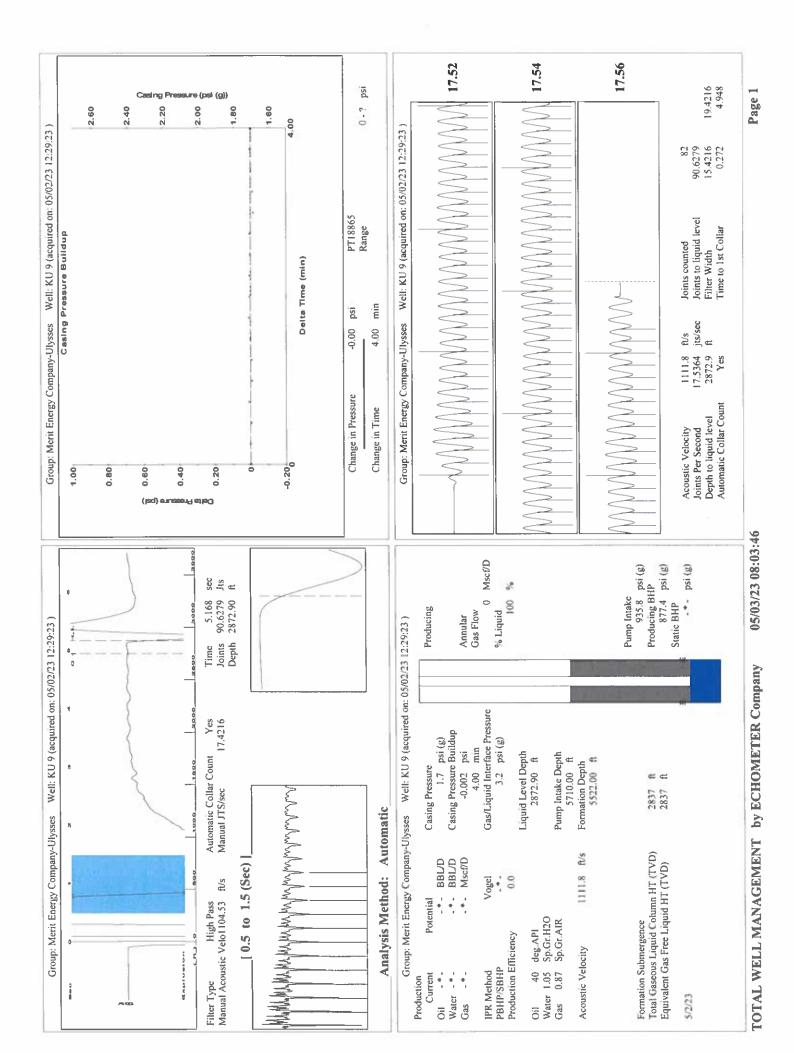

n                                                                                                                                                                                                                                                                                                                                                                                                                                                                                                                                                                                                                                                                                                              | KCC District Office #4 - 2301 E. 13th Street, Hays, KS 67601-2651                      | Phone 785.261.6250 |



Conservation Division District Office No. 1 210 E. Frontview, Suite A Dodge City, KS 67801



Phone: 620-682-7933 http://kcc.ks.gov/

Andrew J. French, Chairperson Dwight D. Keen, Commissioner Annie Kuether, Commissioner Laura Kelly, Governor

11/13/2023

Katherine McClurkan Merit Energy Company, LLC 13727 Noel Road, Suite 1200 Dallas, TX 75240

Re: Temporary Abandonment API 15-187-21102-00-00 KU 9-P20-29-39 SE/4 Sec.20-29S-39W Stanton County, Kansas

Dear Katherine McClurkan:

Your application for Temporary Abandonment (TA) for the above-listed well is denied for the following reasons(s):

## Shut-in Over 10 years

Pursuant to K.A.R. 82-3-111, the well must be plugged, or returned to service, or obtain temporary abandonment status by 12/13/2023.

# This deadline does NOT override any co