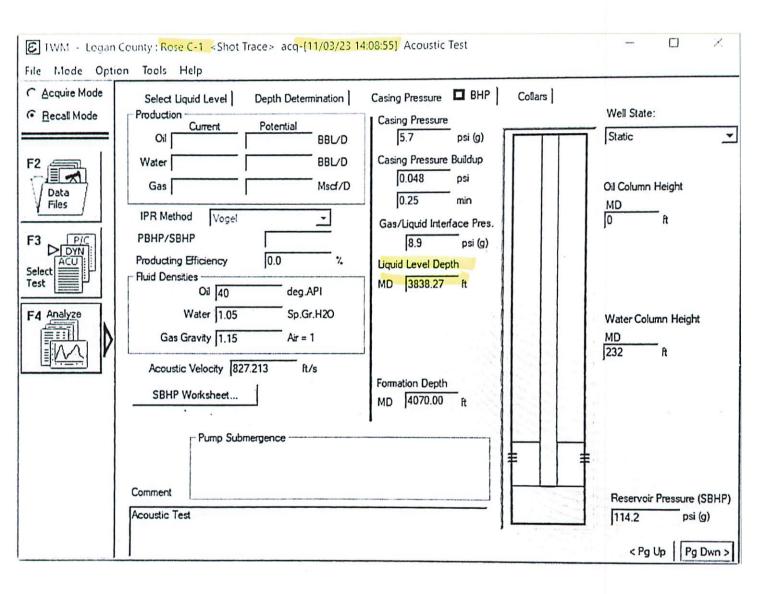

## 11/13/2023

Ted McHenry Raymond Oil Company, Inc. PO BOX 48788 WICHITA, KS 67201-8788

Re: Temporary Abandonment API 15-109-20938-00-00 ROSE C 1 SE/4 Sec.11-14S-32W Logan County, Kansas