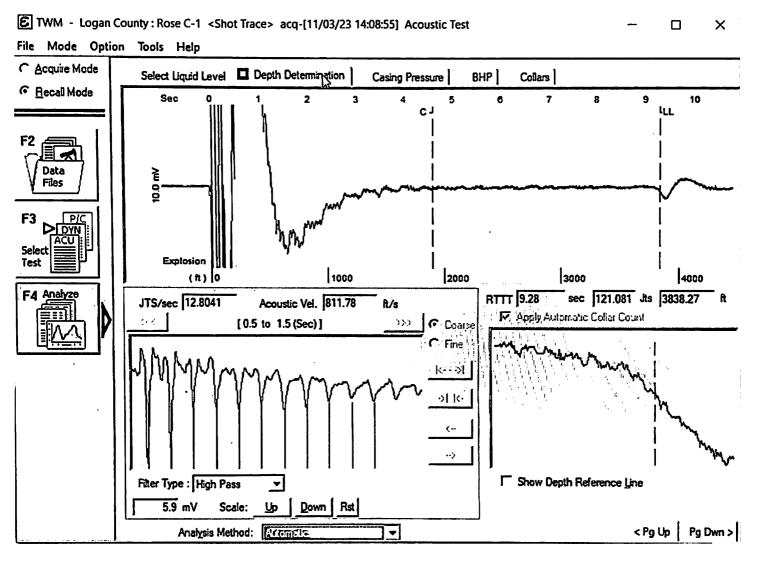

## 11/13/2023

Ted McHenry Raymond Oil Company, Inc. PO BOX 48788 WICHITA, KS 67201-8788

Re: Temporary Abandonment API 15-109-20938-00-00 ROSE C 1 SE/4 Sec.11-14S-32W Logan County, Kansas