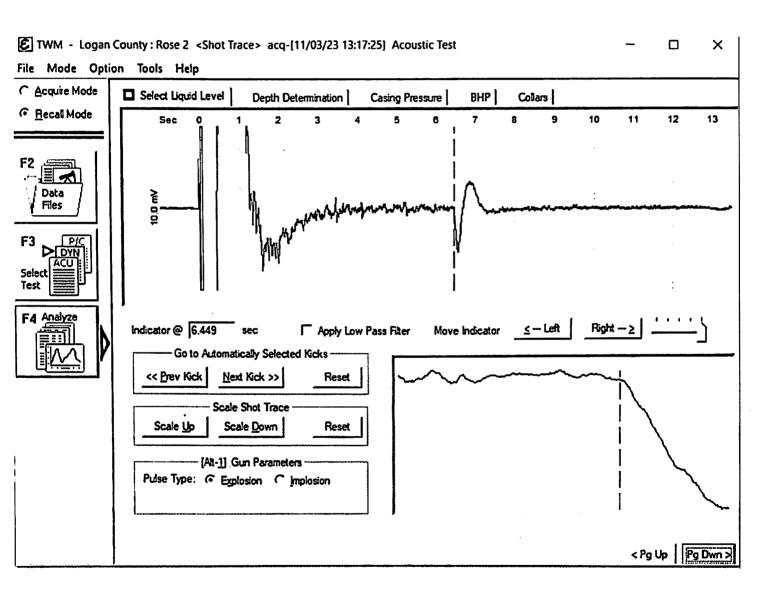

KOLAR Document ID: 1736924

KANSAS CORPORATION COMMISSION OIL & GAS CONSERVATION DIVISION

July 2017 Form must be Typed Form must be signed