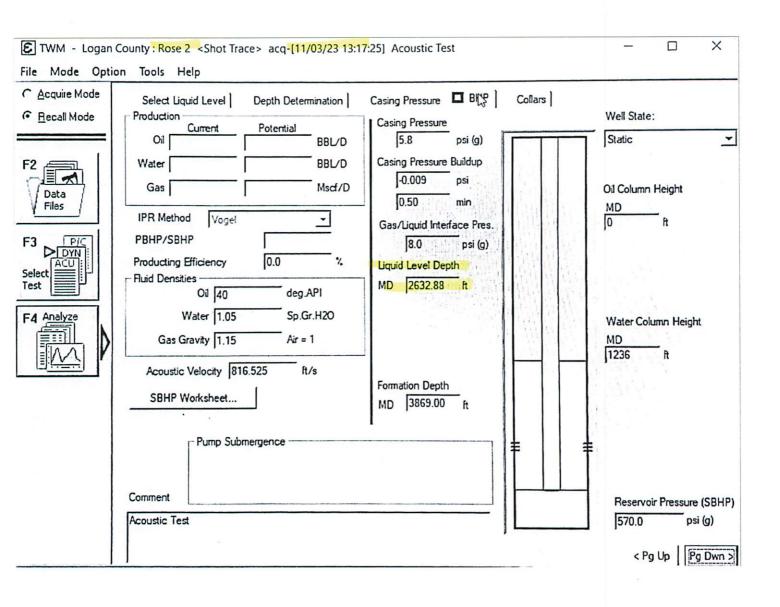

KOLAR Document ID: 1736924

KANSAS CORPORATION COMMISSION OIL & GAS CONSERVATION DIVISION

July 2017 Form must be Typed Form must be signed