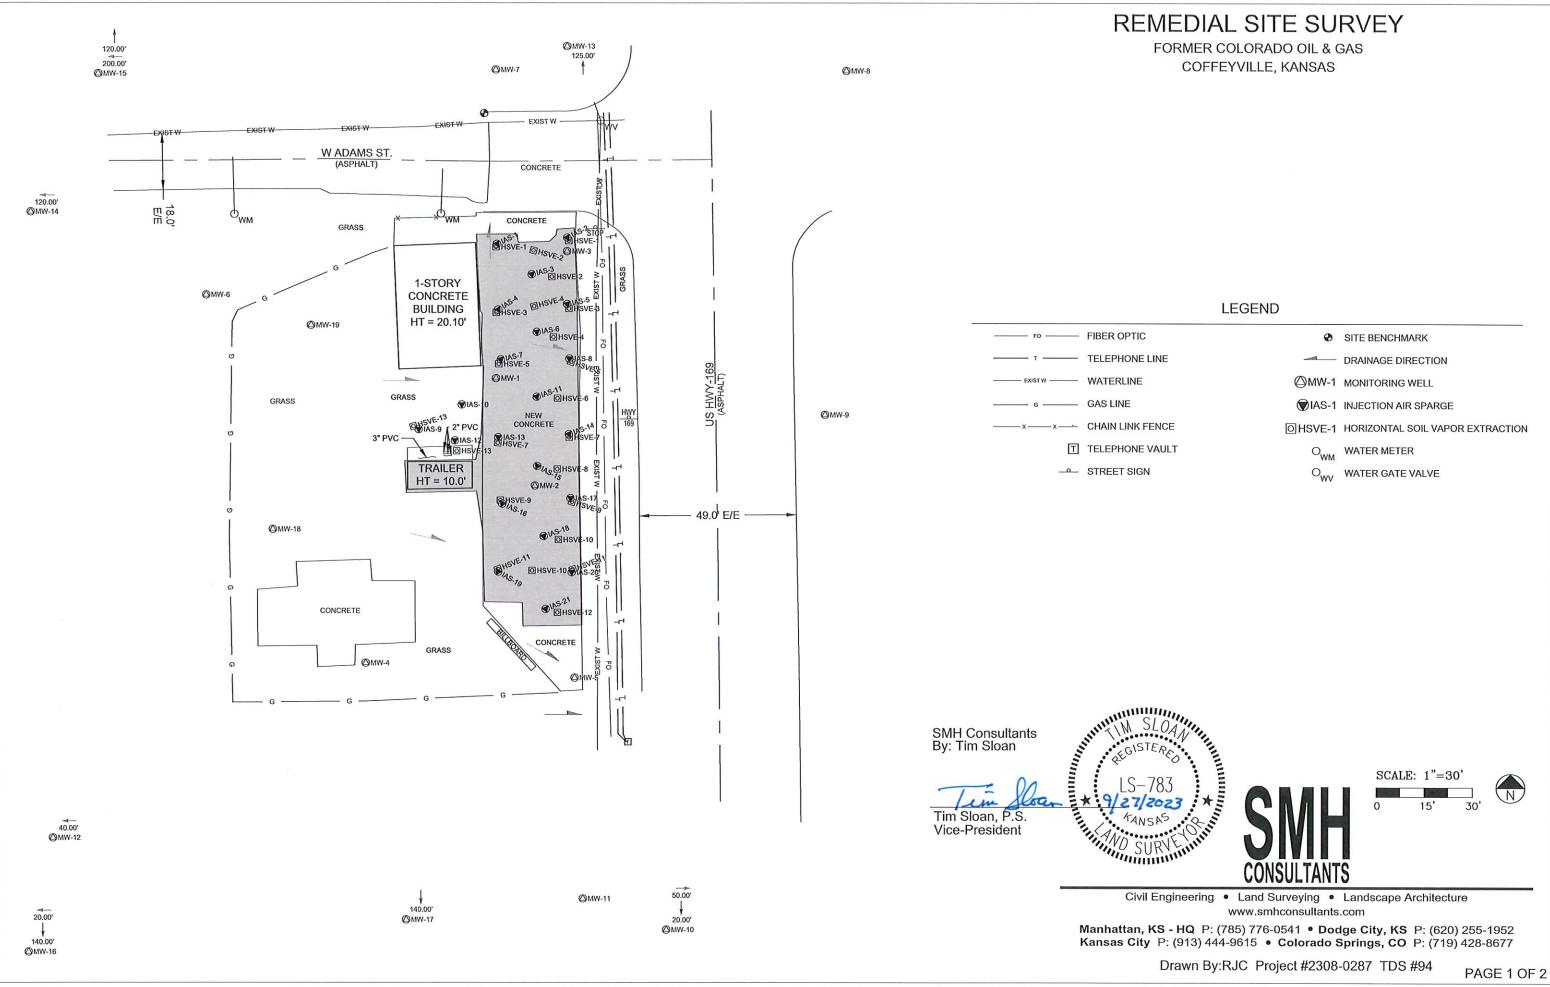

Bureau of Water, Geology Section, 1000 SW Jackson St., Suite 420, Topeka KS 66612-1367 (785) 296-3565 | K.S.A. 82a-1212 | v2022c

|      | ۲               | SITE BENCHMARK                   |
|------|-----------------|----------------------------------|
| INE  |                 | DRAINAGE DIRECTION               |
|      | ⊘MW-1           | MONITORING WELL                  |
|      | <b>WIAS-1</b>   | INJECTION AIR SPARGE             |
| INCE | OHSVE-1         | HORIZONTAL SOIL VAPOR EXTRACTION |
| AULT | 0 <sub>WM</sub> | WATER METER                      |
|      | Owv             | WATER GATE VALVE                 |
|      |                 |                                  |