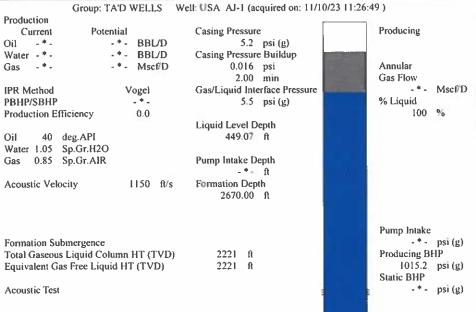

KCC District Office #3 - 137 E. 21st St., Chanute, KS 66720

KCC District Office #4 - 2301 E. 13th Street, Hays, KS 67601-2651

Group: TA'D WELLS Well: USA AJ-1 (acquired on: 11/10/23 11:26:49)

Entered Acoustic Velocity for Liquid Level depth determination