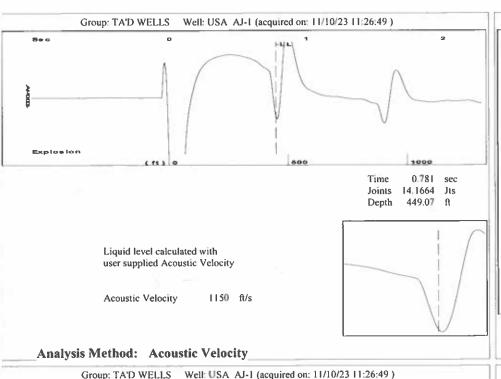

KCC District Office #3 - 137 E. 21st St., Chanute, KS 66720

KCC District Office #4 - 2301 E. 13th Street, Hays, KS 67601-2651

Group: TA'D WELLS Well: USA AJ-1 (acquired on: 11/10/23 11:26:49)

Entered Acoustic Velocity for Liquid Level depth determination