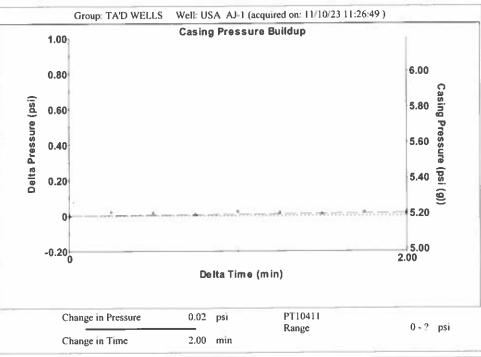

KCC District Office #3 - 137 E. 21st St., Chanute, KS 66720

KCC District Office #4 - 2301 E. 13th Street, Hays, KS 67601-2651

Group: TA'D WELLS Well: USA AJ-1 (acquired on: 11/10/23 11:26:49)

Entered Acoustic Velocity for Liquid Level depth determination