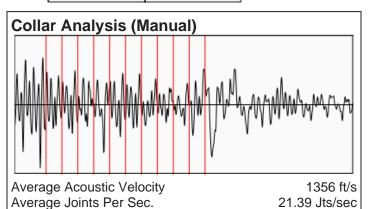

# Liquid Level 2868 ft MD

Fluid Above Pump 10 ft TVD Equivalent Gas Free Above Pump 8 ft TVD

90.47 Jts