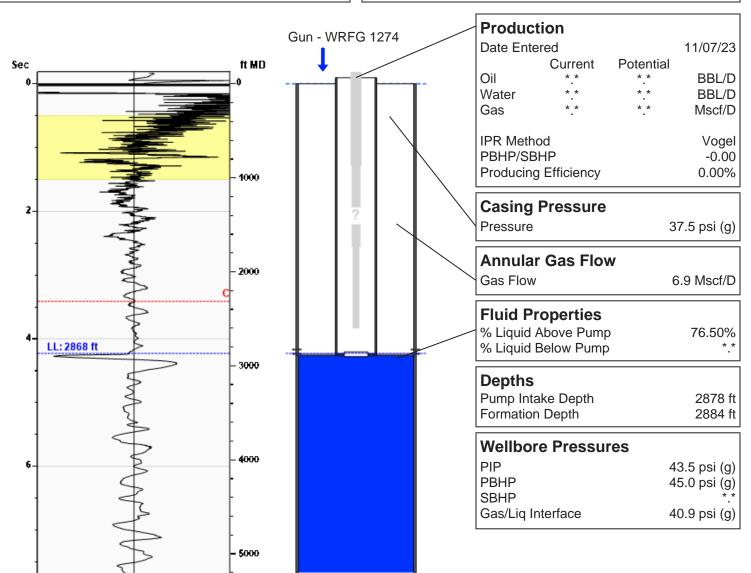

# Liquid Level 2868 ft MD

Fluid Above Pump 10 ft TVD Equivalent Gas Free Above Pump 8 ft TVD

90.47 Jts

# **Comments and Recommendations**

RT 100% SHOT 250PSI

Joints To Liquid

Echometer Company 5001 Ditto Lane Wichita Falls, TX 76302 (940) 767-4334 info@echometer.com Conservation Division District Office No. 1 210 E. Frontview, Suite A Dodge City, KS 67801