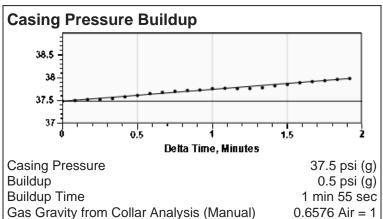

# Liquid Level 2868 ft MD

Fluid Above Pump 10 ft TVD Equivalent Gas Free Above Pump 8 ft TVD

90.47 Jts

# **Comments and Recommendations**

RT 100% SHOT 250PSI

Joints To Liquid

Echometer Company 5001 Ditto Lane Wichita Falls, TX 76302 (940) 767-4334 info@echometer.com Conservation Division District Office No. 1 210 E. Frontview, Suite A Dodge City, KS 67801