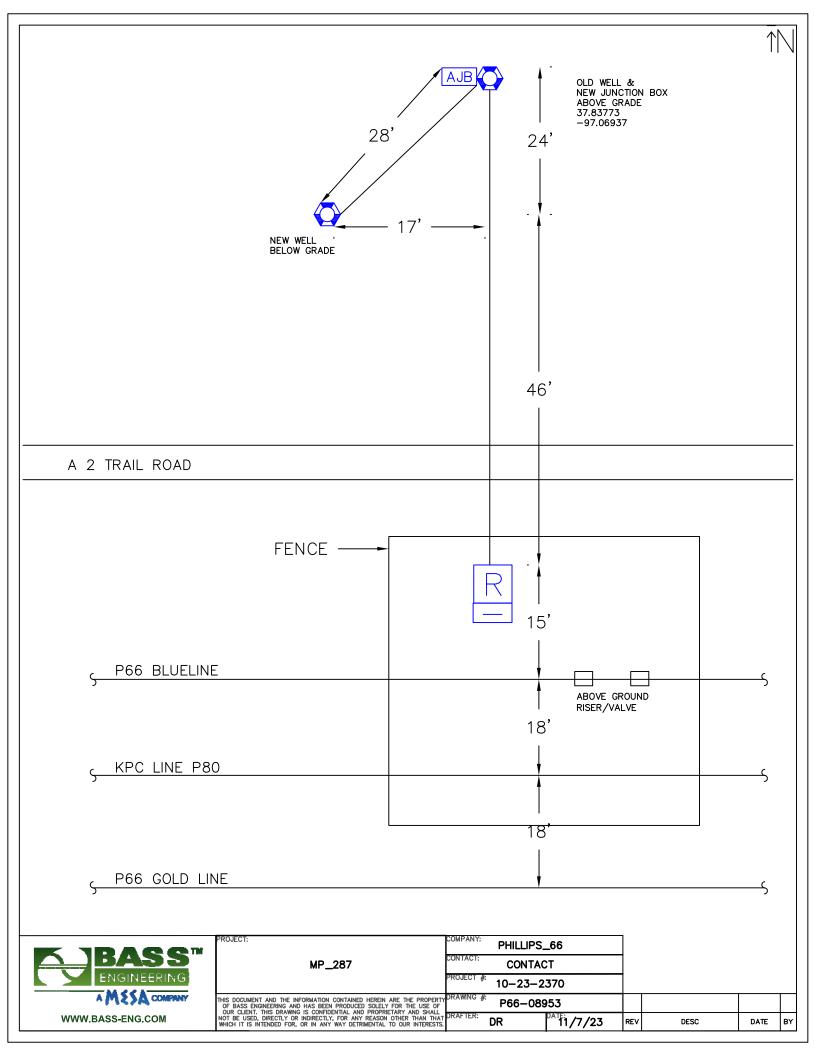

## WELL COMPLETION FORM WELL HISTORY - DESCRIPTION OF WELL & LEASE

| OPERATOR: License #                                                                                                                                                                                                                                                                                                                                                                                                                                                                                                                                                                                                                                                                                                                                                                                                                                                                                                                                                                                                                                                                                                                                                                                                                                                                                                                                                                                                                                                                                                                                                                                                                                                                                                                                                                                                                                                                                                                                                                                                                                                                                                            | API No.:                                                                                   |
|--------------------------------------------------------------------------------------------------------------------------------------------------------------------------------------------------------------------------------------------------------------------------------------------------------------------------------------------------------------------------------------------------------------------------------------------------------------------------------------------------------------------------------------------------------------------------------------------------------------------------------------------------------------------------------------------------------------------------------------------------------------------------------------------------------------------------------------------------------------------------------------------------------------------------------------------------------------------------------------------------------------------------------------------------------------------------------------------------------------------------------------------------------------------------------------------------------------------------------------------------------------------------------------------------------------------------------------------------------------------------------------------------------------------------------------------------------------------------------------------------------------------------------------------------------------------------------------------------------------------------------------------------------------------------------------------------------------------------------------------------------------------------------------------------------------------------------------------------------------------------------------------------------------------------------------------------------------------------------------------------------------------------------------------------------------------------------------------------------------------------------|--------------------------------------------------------------------------------------------|
| Name:                                                                                                                                                                                                                                                                                                                                                                                                                                                                                                                                                                                                                                                                                                                                                                                                                                                                                                                                                                                                                                                                                                                                                                                                                                                                                                                                                                                                                                                                                                                                                                                                                                                                                                                                                                                                                                                                                                                                                                                                                                                                                                                          | Spot Description:                                                                          |
| Address 1:                                                                                                                                                                                                                                                                                                                                                                                                                                                                                                                                                                                                                                                                                                                                                                                                                                                                                                                                                                                                                                                                                                                                                                                                                                                                                                                                                                                                                                                                                                                                                                                                                                                                                                                                                                                                                                                                                                                                                                                                                                                                                                                     |                                                                                            |
| Address 2:                                                                                                                                                                                                                                                                                                                                                                                                                                                                                                                                                                                                                                                                                                                                                                                                                                                                                                                                                                                                                                                                                                                                                                                                                                                                                                                                                                                                                                                                                                                                                                                                                                                                                                                                                                                                                                                                                                                                                                                                                                                                                                                     | Feet from North / South Line of Section                                                    |
| City: State: Zip:                                                                                                                                                                                                                                                                                                                                                                                                                                                                                                                                                                                                                                                                                                                                                                                                                                                                                                                                                                                                                                                                                                                                                                                                                                                                                                                                                                                                                                                                                                                                                                                                                                                                                                                                                                                                                                                                                                                                                                                                                                                                                                              | _+ Feet from  East /  West Line of Section                                                 |
| Contact Person:                                                                                                                                                                                                                                                                                                                                                                                                                                                                                                                                                                                                                                                                                                                                                                                                                                                                                                                                                                                                                                                                                                                                                                                                                                                                                                                                                                                                                                                                                                                                                                                                                                                                                                                                                                                                                                                                                                                                                                                                                                                                                                                | Footages Calculated from Nearest Outside Section Corner:                                   |
| Phone: ()                                                                                                                                                                                                                                                                                                                                                                                                                                                                                                                                                                                                                                                                                                                                                                                                                                                                                                                                                                                                                                                                                                                                                                                                                                                                                                                                                                                                                                                                                                                                                                                                                                                                                                                                                                                                                                                                                                                                                                                                                                                                                                                      | NE NW SE SW                                                                                |
| CONTRACTOR: License #                                                                                                                                                                                                                                                                                                                                                                                                                                                                                                                                                                                                                                                                                                                                                                                                                                                                                                                                                                                                                                                                                                                                                                                                                                                                                                                                                                                                                                                                                                                                                                                                                                                                                                                                                                                                                                                                                                                                                                                                                                                                                                          |                                                                                            |
| Name:                                                                                                                                                                                                                                                                                                                                                                                                                                                                                                                                                                                                                                                                                                                                                                                                                                                                                                                                                                                                                                                                                                                                                                                                                                                                                                                                                                                                                                                                                                                                                                                                                                                                                                                                                                                                                                                                                                                                                                                                                                                                                                                          |                                                                                            |
| Wellsite Geologist:                                                                                                                                                                                                                                                                                                                                                                                                                                                                                                                                                                                                                                                                                                                                                                                                                                                                                                                                                                                                                                                                                                                                                                                                                                                                                                                                                                                                                                                                                                                                                                                                                                                                                                                                                                                                                                                                                                                                                                                                                                                                                                            |                                                                                            |
| Purchaser:                                                                                                                                                                                                                                                                                                                                                                                                                                                                                                                                                                                                                                                                                                                                                                                                                                                                                                                                                                                                                                                                                                                                                                                                                                                                                                                                                                                                                                                                                                                                                                                                                                                                                                                                                                                                                                                                                                                                                                                                                                                                                                                     |                                                                                            |
| Designate Type of Completion:                                                                                                                                                                                                                                                                                                                                                                                                                                                                                                                                                                                                                                                                                                                                                                                                                                                                                                                                                                                                                                                                                                                                                                                                                                                                                                                                                                                                                                                                                                                                                                                                                                                                                                                                                                                                                                                                                                                                                                                                                                                                                                  | Lease Name: Well #:                                                                        |
| ☐ New Well ☐ Re-Entry ☐ Workove                                                                                                                                                                                                                                                                                                                                                                                                                                                                                                                                                                                                                                                                                                                                                                                                                                                                                                                                                                                                                                                                                                                                                                                                                                                                                                                                                                                                                                                                                                                                                                                                                                                                                                                                                                                                                                                                                                                                                                                                                                                                                                | Field Name:er                                                                              |
| ☐ Oil ☐ WSW ☐ SWD                                                                                                                                                                                                                                                                                                                                                                                                                                                                                                                                                                                                                                                                                                                                                                                                                                                                                                                                                                                                                                                                                                                                                                                                                                                                                                                                                                                                                                                                                                                                                                                                                                                                                                                                                                                                                                                                                                                                                                                                                                                                                                              | Producing Formation:                                                                       |
| Gas DH EOR                                                                                                                                                                                                                                                                                                                                                                                                                                                                                                                                                                                                                                                                                                                                                                                                                                                                                                                                                                                                                                                                                                                                                                                                                                                                                                                                                                                                                                                                                                                                                                                                                                                                                                                                                                                                                                                                                                                                                                                                                                                                                                                     | Elevation: Ground: Kelly Bushing:                                                          |
|                                                                                                                                                                                                                                                                                                                                                                                                                                                                                                                                                                                                                                                                                                                                                                                                                                                                                                                                                                                                                                                                                                                                                                                                                                                                                                                                                                                                                                                                                                                                                                                                                                                                                                                                                                                                                                                                                                                                                                                                                                                                                                                                | Total Vertical Depth: Plug Back Total Depth:                                               |
| CM (Coal Bed Methane)                                                                                                                                                                                                                                                                                                                                                                                                                                                                                                                                                                                                                                                                                                                                                                                                                                                                                                                                                                                                                                                                                                                                                                                                                                                                                                                                                                                                                                                                                                                                                                                                                                                                                                                                                                                                                                                                                                                                                                                                                                                                                                          | Amount of Surface Pipe Set and Cemented at: Feet                                           |
| Cathodic Other (Core, Expl., etc.):                                                                                                                                                                                                                                                                                                                                                                                                                                                                                                                                                                                                                                                                                                                                                                                                                                                                                                                                                                                                                                                                                                                                                                                                                                                                                                                                                                                                                                                                                                                                                                                                                                                                                                                                                                                                                                                                                                                                                                                                                                                                                            | Multiple Stage Cementing Collar Used?                                                      |
| If Workover/Re-entry: Old Well Info as follows:                                                                                                                                                                                                                                                                                                                                                                                                                                                                                                                                                                                                                                                                                                                                                                                                                                                                                                                                                                                                                                                                                                                                                                                                                                                                                                                                                                                                                                                                                                                                                                                                                                                                                                                                                                                                                                                                                                                                                                                                                                                                                | If yes, show depth set: Feet                                                               |
| Operator:                                                                                                                                                                                                                                                                                                                                                                                                                                                                                                                                                                                                                                                                                                                                                                                                                                                                                                                                                                                                                                                                                                                                                                                                                                                                                                                                                                                                                                                                                                                                                                                                                                                                                                                                                                                                                                                                                                                                                                                                                                                                                                                      | If Alternate II completion, cement circulated from:                                        |
| Well Name:                                                                                                                                                                                                                                                                                                                                                                                                                                                                                                                                                                                                                                                                                                                                                                                                                                                                                                                                                                                                                                                                                                                                                                                                                                                                                                                                                                                                                                                                                                                                                                                                                                                                                                                                                                                                                                                                                                                                                                                                                                                                                                                     | feet depth to:w/sx cmt.                                                                    |
| Original Comp. Date: Original Total Depth: _                                                                                                                                                                                                                                                                                                                                                                                                                                                                                                                                                                                                                                                                                                                                                                                                                                                                                                                                                                                                                                                                                                                                                                                                                                                                                                                                                                                                                                                                                                                                                                                                                                                                                                                                                                                                                                                                                                                                                                                                                                                                                   |                                                                                            |
|                                                                                                                                                                                                                                                                                                                                                                                                                                                                                                                                                                                                                                                                                                                                                                                                                                                                                                                                                                                                                                                                                                                                                                                                                                                                                                                                                                                                                                                                                                                                                                                                                                                                                                                                                                                                                                                                                                                                                                                                                                                                                                                                | onv. to SWD  Drilling Fluid Management Plan  (Data must be collected from the Reserve Pit) |
| Commission of the Commission o | Chloride content: ppm Fluid volume: bbls                                                   |
| ☐ Commingled     Permit #:       ☐ Dual Completion     Permit #:                                                                                                                                                                                                                                                                                                                                                                                                                                                                                                                                                                                                                                                                                                                                                                                                                                                                                                                                                                                                                                                                                                                                                                                                                                                                                                                                                                                                                                                                                                                                                                                                                                                                                                                                                                                                                                                                                                                                                                                                                                                               | Dewatering method used:                                                                    |
| SWD Permit #:                                                                                                                                                                                                                                                                                                                                                                                                                                                                                                                                                                                                                                                                                                                                                                                                                                                                                                                                                                                                                                                                                                                                                                                                                                                                                                                                                                                                                                                                                                                                                                                                                                                                                                                                                                                                                                                                                                                                                                                                                                                                                                                  |                                                                                            |
| EOR Permit #:                                                                                                                                                                                                                                                                                                                                                                                                                                                                                                                                                                                                                                                                                                                                                                                                                                                                                                                                                                                                                                                                                                                                                                                                                                                                                                                                                                                                                                                                                                                                                                                                                                                                                                                                                                                                                                                                                                                                                                                                                                                                                                                  | 25541511 51 11414 41505541 11 1144154 51 51 51                                             |
| GSW Permit #:                                                                                                                                                                                                                                                                                                                                                                                                                                                                                                                                                                                                                                                                                                                                                                                                                                                                                                                                                                                                                                                                                                                                                                                                                                                                                                                                                                                                                                                                                                                                                                                                                                                                                                                                                                                                                                                                                                                                                                                                                                                                                                                  | Operator Name:                                                                             |
|                                                                                                                                                                                                                                                                                                                                                                                                                                                                                                                                                                                                                                                                                                                                                                                                                                                                                                                                                                                                                                                                                                                                                                                                                                                                                                                                                                                                                                                                                                                                                                                                                                                                                                                                                                                                                                                                                                                                                                                                                                                                                                                                | Lease Name: License #:                                                                     |
| Spud Date or Date Reached TD Completion                                                                                                                                                                                                                                                                                                                                                                                                                                                                                                                                                                                                                                                                                                                                                                                                                                                                                                                                                                                                                                                                                                                                                                                                                                                                                                                                                                                                                                                                                                                                                                                                                                                                                                                                                                                                                                                                                                                                                                                                                                                                                        | Quarter Sec TwpS. R East West                                                              |
| Recompletion Date Recomplet                                                                                                                                                                                                                                                                                                                                                                                                                                                                                                                                                                                                                                                                                                                                                                                                                                                                                                                                                                                                                                                                                                                                                                                                                                                                                                                                                                                                                                                                                                                                                                                                                                                                                                                                                                                                                                                                                                                                                                                                                                                                                                    |                                                                                            |
|                                                                                                                                                                                                                                                                                                                                                                                                                                                                                                                                                                                                                                                                                                                                                                                                                                                                                                                                                                                                                                                                                                                                                                                                                                                                                                                                                                                                                                                                                                                                                                                                                                                                                                                                                                                                                                                                                                                                                                                                                                                                                                                                |                                                                                            |