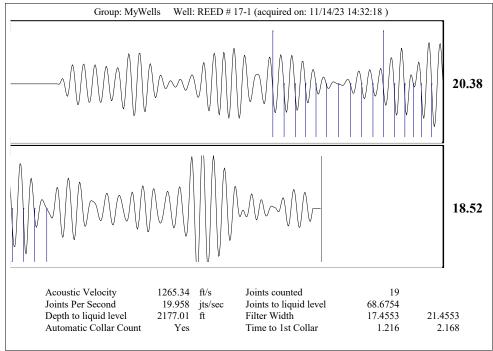

| KCC District Office #2 - 3450 N. Rock Road, Building 600, Suite 601, Wichita, KS 67226 | Phone 316.337.7400 |
| The second of th | KCC District Office #3 - 137 E. 21st St., Chanute, KS 66720                            | Phone 620.902.6450 |
| Sime Street Street State State Street | KCC District Office #4 - 2301 E. 13th Street, Hays, KS 67601-2651                      | Phone 785.261.6250 |









Conservation Division District Office No. 1 210 E. Frontview, Suite A Dodge City, KS 67801



Phone: 620-682-7933 http://kcc.ks.gov/

Laura Kelly, Governor

Andrew J. French, Chairperson Dwight D. Keen, Commissioner Annie Kuether, Commissioner

## 11/15/2023

Octavio Morales American Warrior, Inc. PO BOX 399 GARDEN CITY, KS 67846-0399

Re: Temporary Abandonment API 15-055-20169-00-00 REED 17-1 NE/4 Sec.17-25S-31W Finney County, Kansas

## **Dear Octavio Morales:**

- "Your temporary abandonment (TA) application for the well listed above has been approved. In accordance with K.A.R. 82-3-111 the TA status of this well will expire 11/15/2024.
- \* If you return this well to service or plug it, please notify the District Office.
- \* If you sell this well you are required to file a Transfer