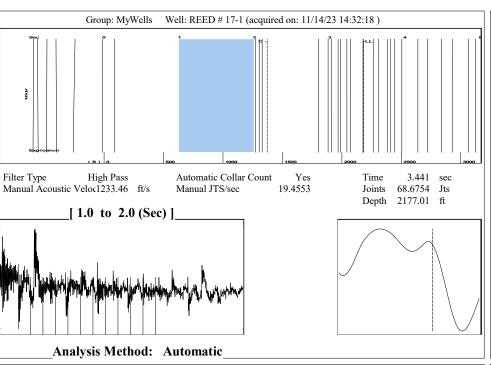

| KCC District Office #2 - 3450 N. Rock Road, Building 600, Suite 601, Wichita, KS 67226 | Phone 316.337.7400 |
| The second of th | KCC District Office #3 - 137 E. 21st St., Chanute, KS 66720                            | Phone 620.902.6450 |
| Sime Street Street State State Street | KCC District Office #4 - 2301 E. 13th Street, Hays, KS 67601-2651                      | Phone 785.261.6250 |









Conservation Division District Office No. 1 210 E. Frontview, Suite A Dodge City, KS 67801



Phone: 620-682-7933 http://kcc.ks.gov/

Laura Kelly, Governor

Andrew J. French, Chairperson Dwight D. Keen, Commissioner Annie Kuether, Commissioner

## 11/15/2023

Octavio Morales American Warrior, Inc. PO BOX 399 GARDEN CITY, KS 67846-0399

Re: Temporary Abandonment API 15-055-20169-00-00 REED 17-1 NE/4 Sec.17-25S-31W Finney County, Kansas

## **Dear Octavio Morales:**

- "Your temporary abandonment (TA) application for the well listed above has been approved. In accordance with K.A.R. 82-3-111 the TA status of this well will expire 11/15/2024.
- \* If you return this well to service or plug it, please notify the District Office.
- \* If you sell this well you are required to file a Tra