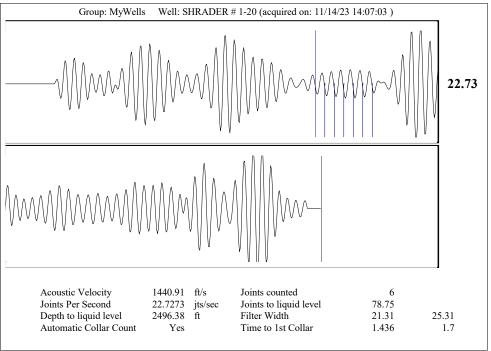

KOLAR Document ID: 1737565

KANSAS CORPORATION COMMISSION OIL & GAS CONSERVATION DIVISION

July 2017
Form must be Typed
Form must be signed