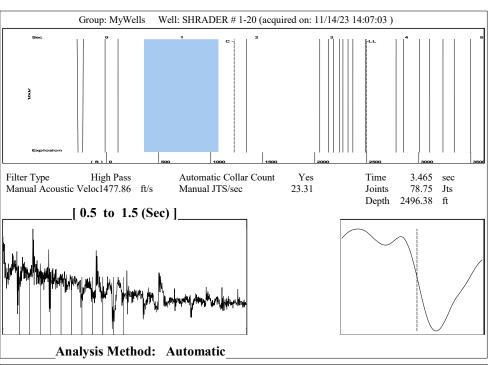

KOLAR Document ID: 1737565

KANSAS CORPORATION COMMISSION OIL & GAS CONSERVATION DIVISION

July 2017
Form must be Typed
Form must be signed