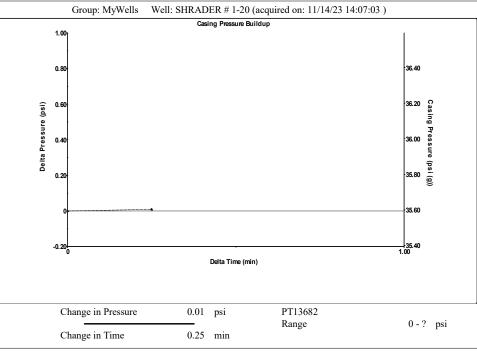

KOLAR Document ID: 1737565

KANSAS CORPORATION COMMISSION OIL & GAS CONSERVATION DIVISION

July 2017
Form must be Typed
Form must be signed