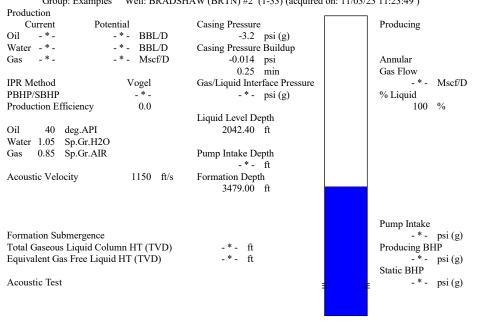

Group: Examples Well: BRADSHAW (BRTN) #2 (1-33) (acquired on: 11/03/23 11:23:49)

**Entered Acoustic Velocity for Liquid Level depth determination** 

Conservation Division District Office No. 4 2301 E. 13th Street Hays, KS 67601-2651