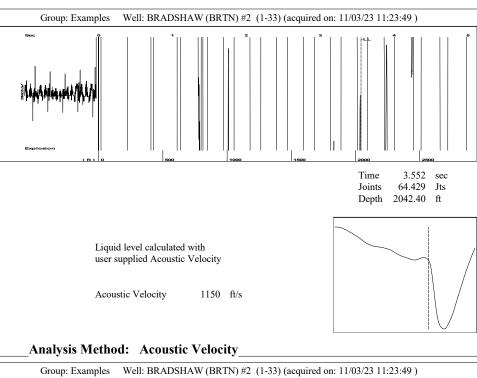

Group: Examples Well: BRADSHAW (BRTN) #2 (1-33) (acquired on: 11/03/23 11:23:49)

**Entered Acoustic Velocity for Liquid Level depth determination** 

Conservation Division District Office No. 4 2301 E. 13th Street Hays, KS 67601-2651