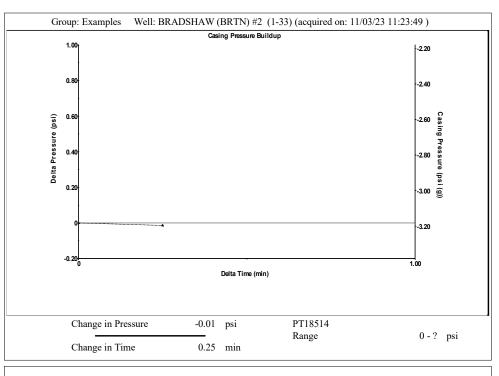

Group: Examples Well: BRADSHAW (BRTN) #2 (1-33) (acquired on: 11/03/23 11:23:49)

**Entered Acoustic Velocity for Liquid Level depth determination** 

Conservation Division District Office No. 4 2301 E. 13th Street Hays, KS 67601-2651