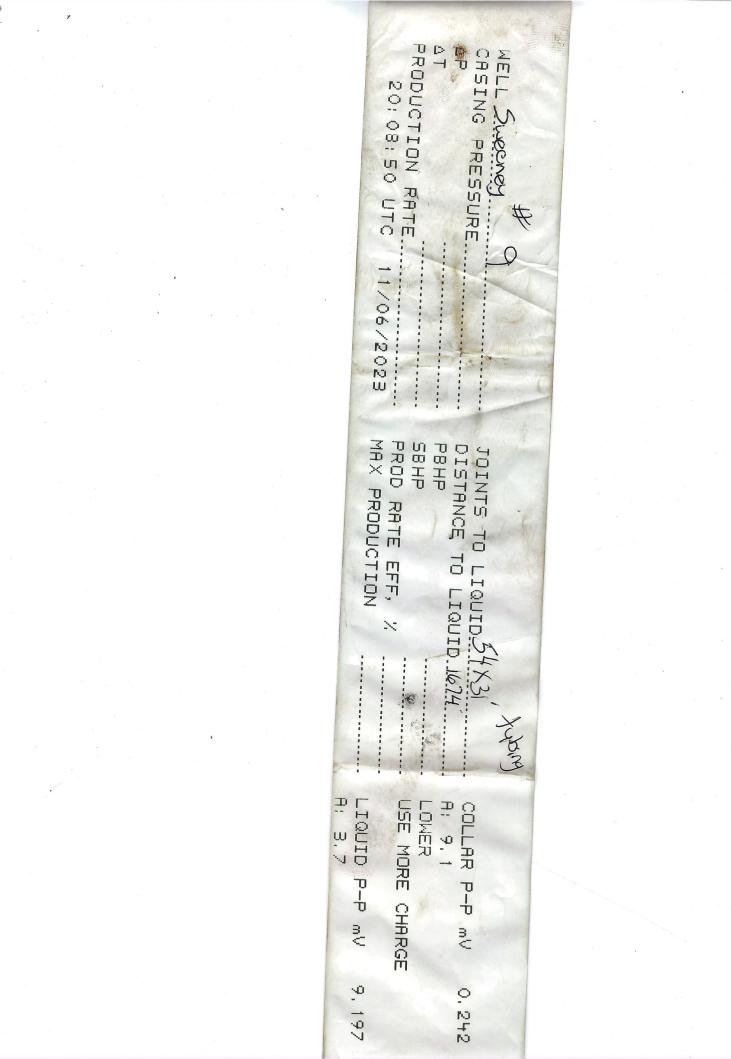

#### 11/20/2023

Jennifer Hett H & H Oil, LLC 110 LINCOLNVILLE AVE LINCOLNVILLE, KS 66858-9806

Re: Temporary Abandonment API 15-115-20229-00-00 SWEENEY 9 NE/4 Sec.23-17S-04E Marion County, Kansas

Dear Jennifer Hett:

"Your temporary abandonment (TA) application for the well listed above has been approved. In accordance with K.A.R. 82-3-111 the TA status of this well will expire 11/20/2024.

\* If you return this well to service or plug it, please notify the District Office.

\* If you sell this well you are required to file a Transfer of Operator form, T-1.

\* If the well will remain temporarily abandoned, you must submit a new TA application, CP-111, before 11/20/2024.

You may contact me at the number above if you have questions.