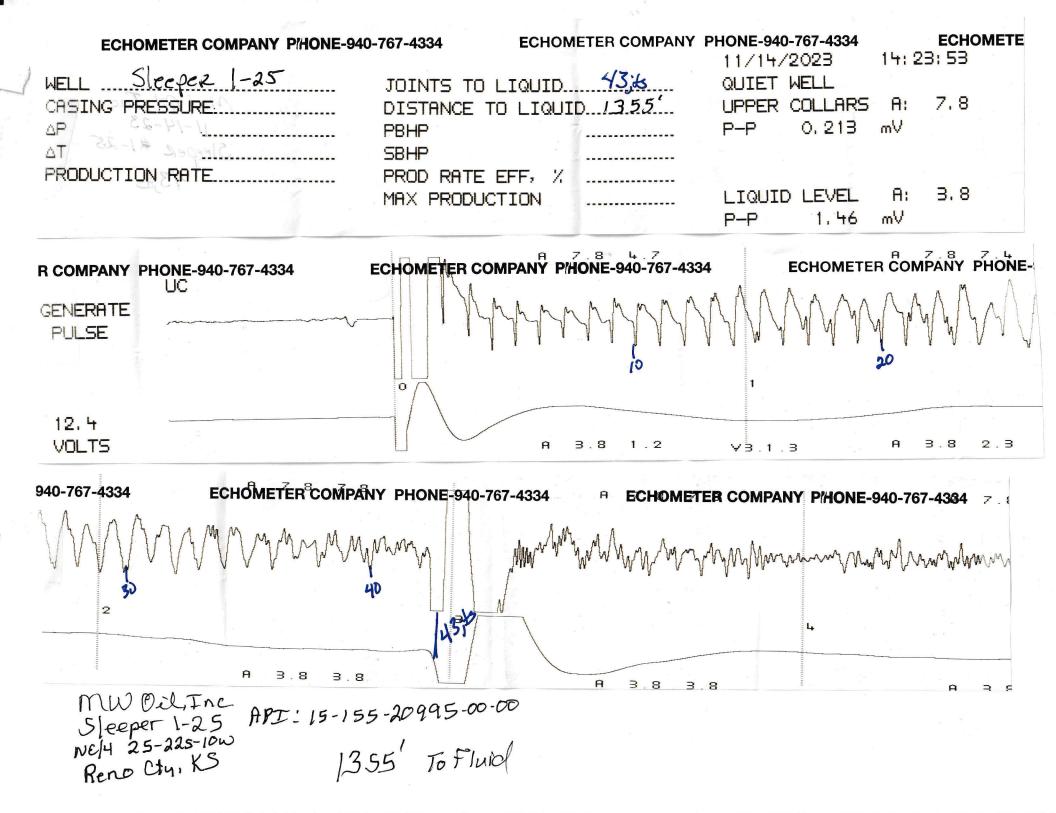

Re: Temporary Abandonment API 15-155-20995-00-00 SLEEPER 1-25 NE/4 Sec.25-22S-10W Reno County, Kansas