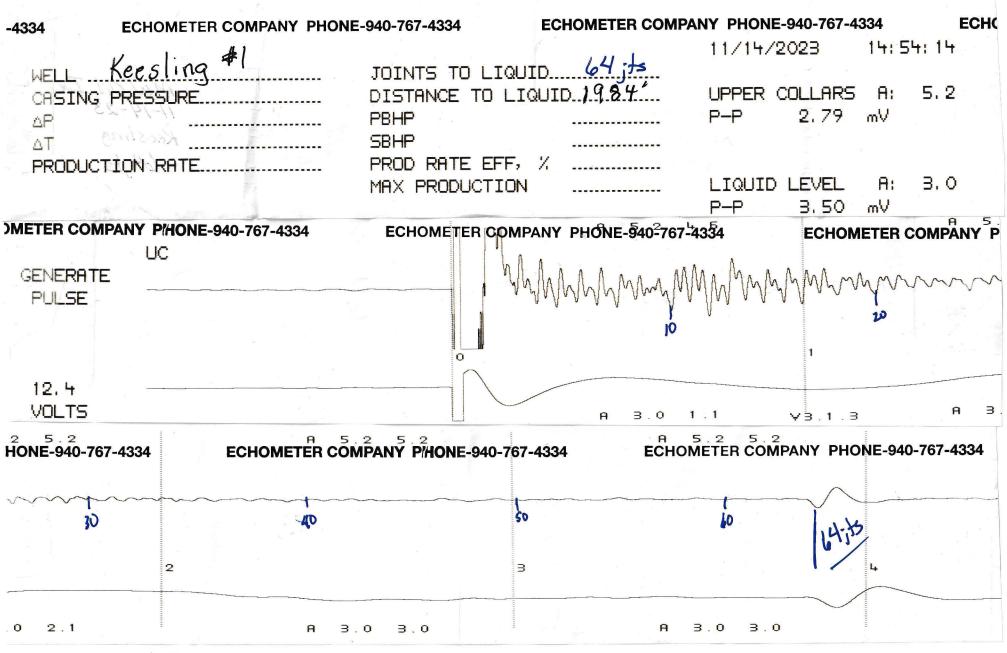

MW Oil Inc APT: 15-155-20638-00-01 Keesling #1 Nel4 7-235-09W Fluid @ 1984' Reno Cty Conservation Division District Office No. 2 3450 N. Rock Road Building 600, Suite 601 Wichita, KS 67226

Phone: 316-337-7400 http://kcc.ks.gov/