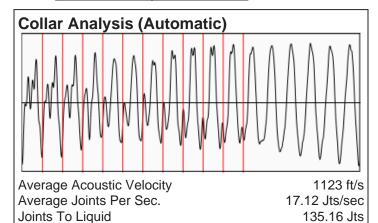

# **Liquid Level**

4435 ft MD

Fluid Above Pump 454 ft TVD **Equivalent Gas Free Above Pump** 454 ft TVD

135.16 Jts