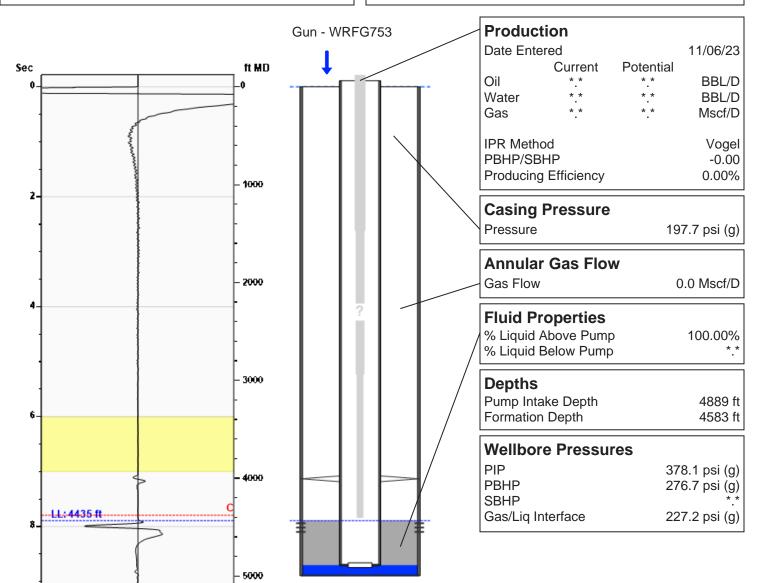

# **Liquid Level**

4435 ft MD

Fluid Above Pump 454 ft TVD **Equivalent Gas Free Above Pump** 454 ft TVD

135.16 Jts