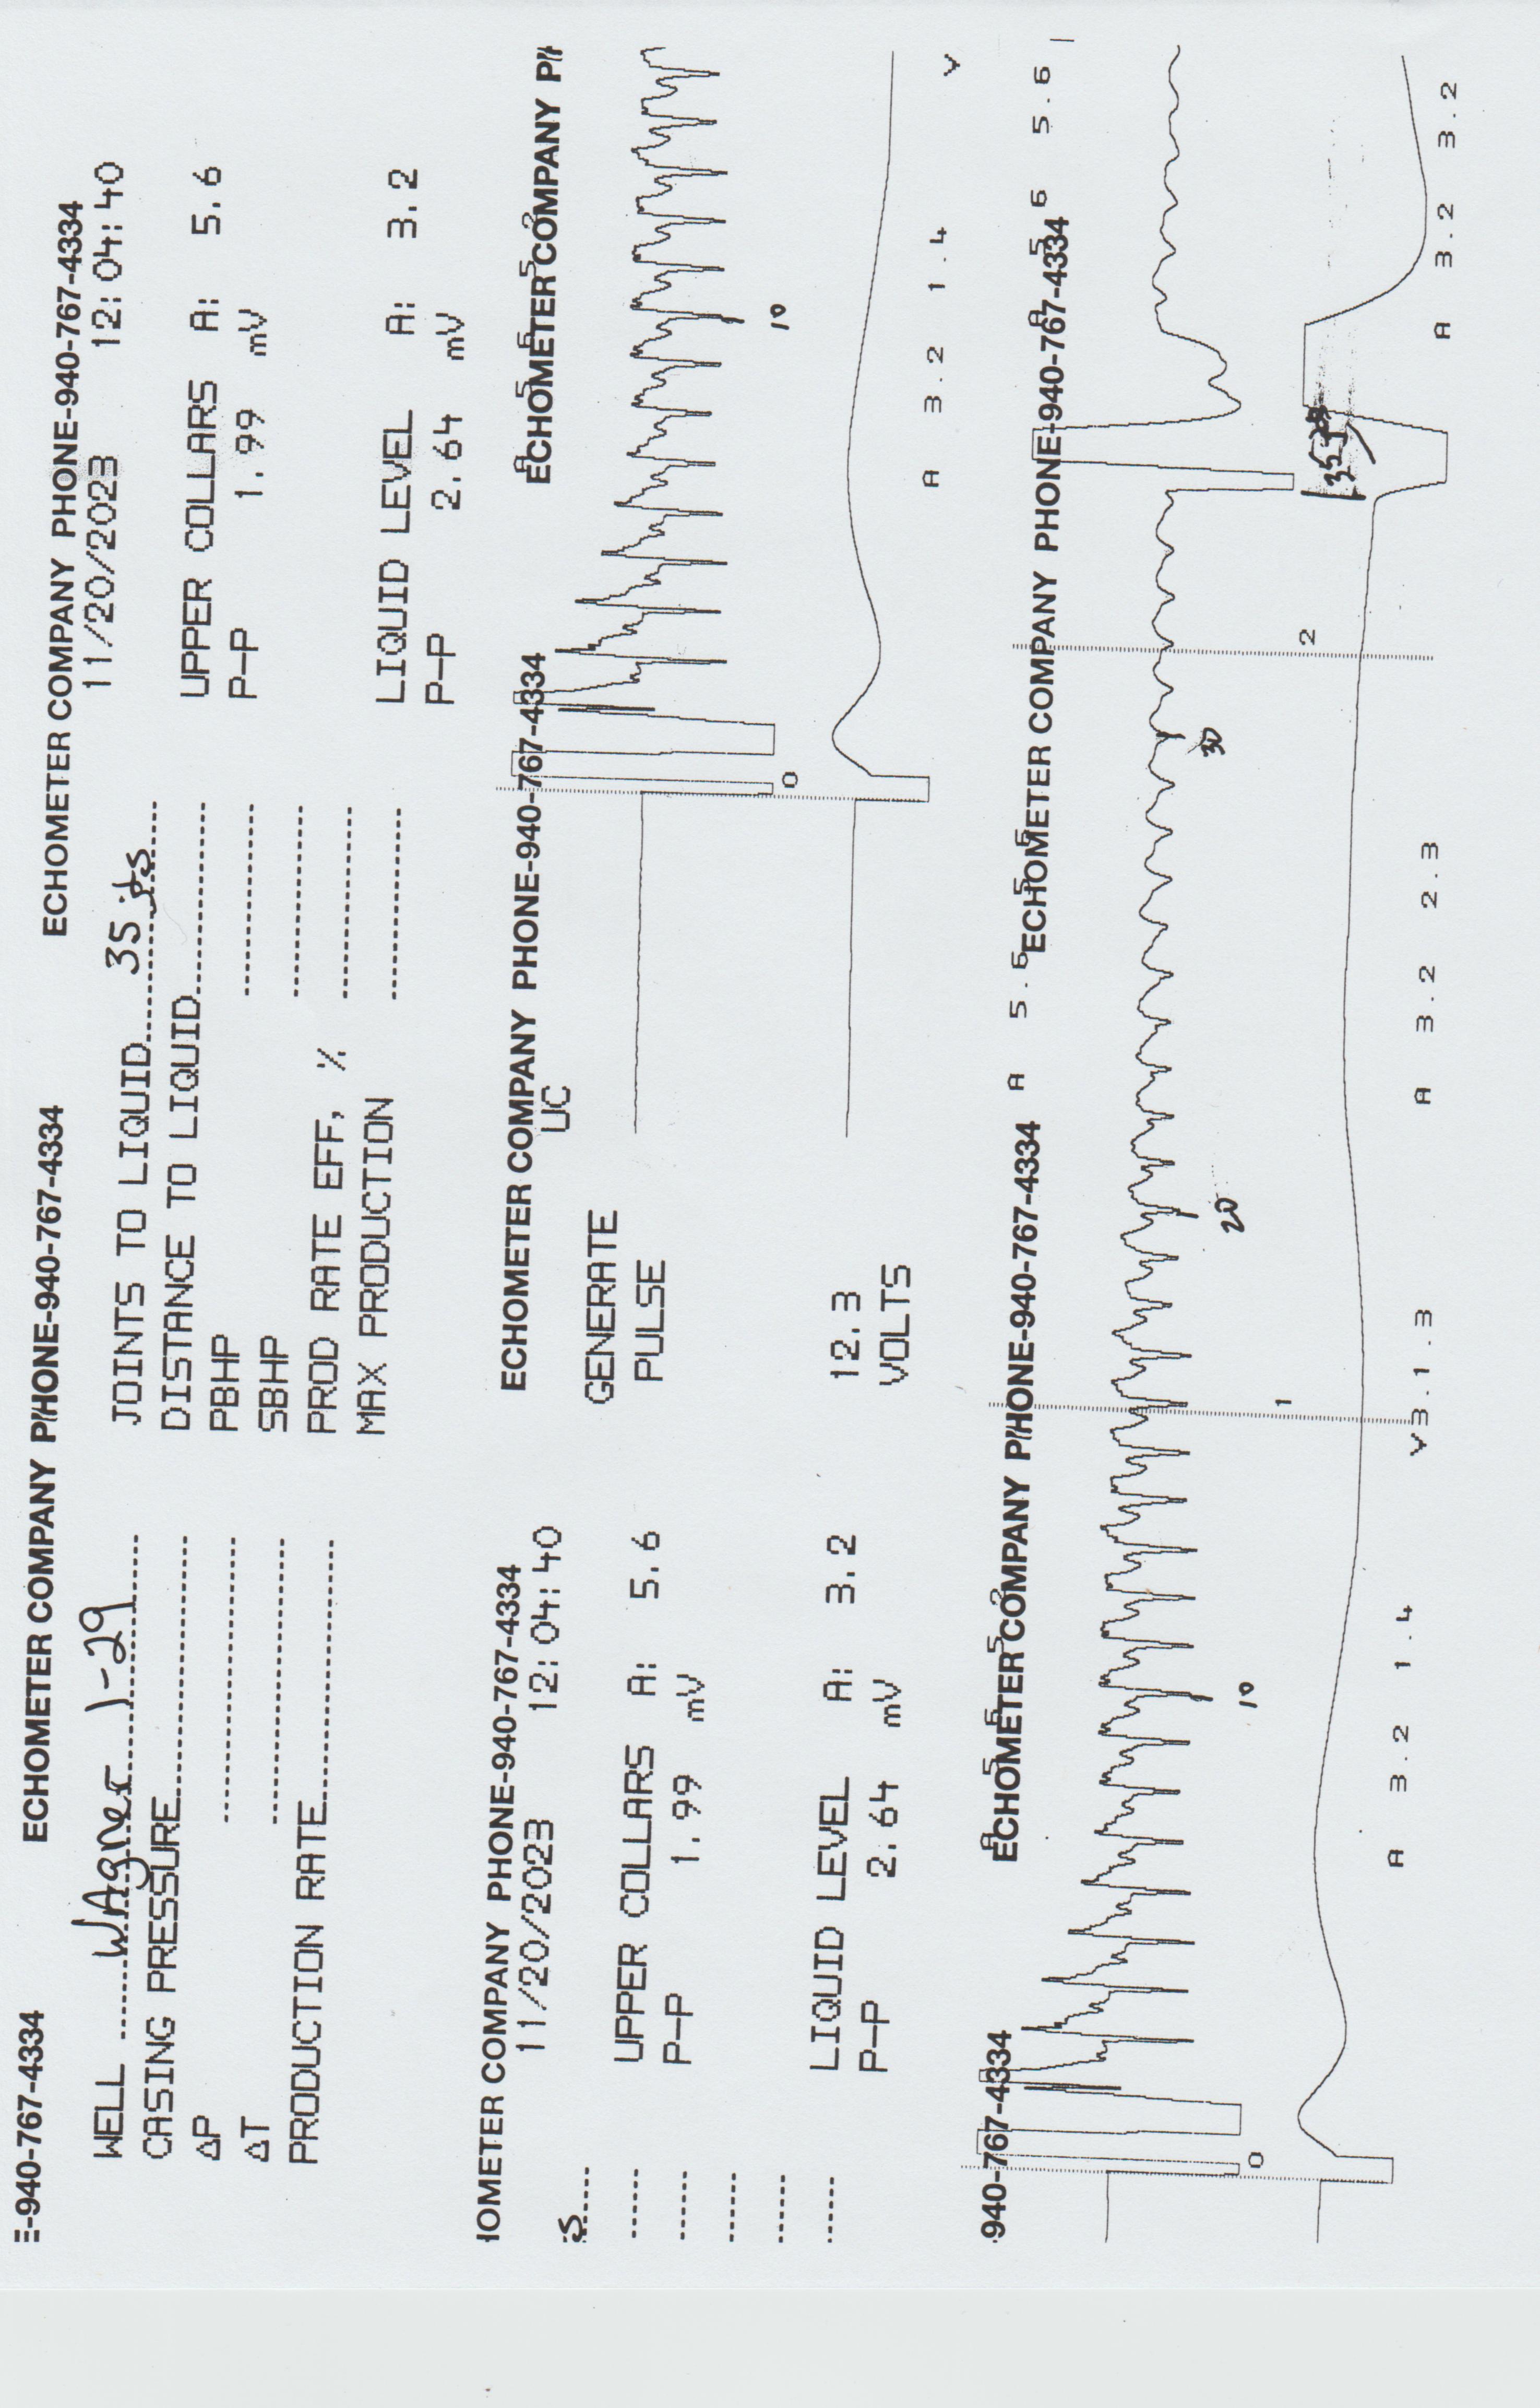

Re: Temporary Abandonment API 15-165-00151-00-01 WAGNER 1-29 SE/4 Sec.29-18S-16W Rush County, Kansas