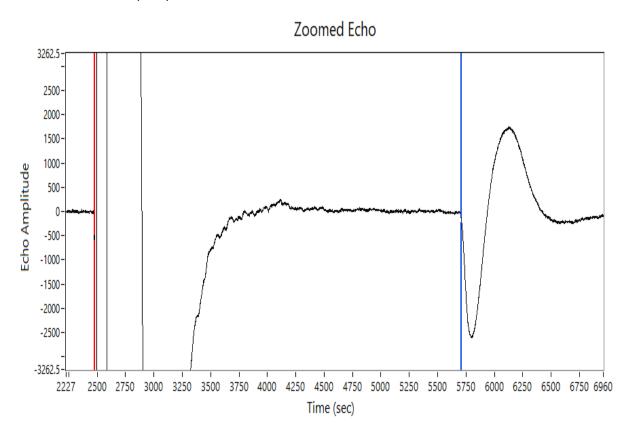

# Sage Technologies, Inc.

Well Name: Henderson 1

Company: Bach Oil Production

Test Date: 2023/11/03

Formation: Location:

Depth: 1519.00 ft

Return Time: 3.23 sec

Acoustic Velocity: 939.68 ft/s

Average Joint Length: 31.00 ft

Number of Joints: 49.00

Conservation Division District Office No. 4 2301 E. 13th Street Hays, KS 67601-2651

Phone: 785-261-6250 http://kcc.ks.gov/

Laura Kelly, Governor

Andrew J. French, Chairperson Dwight D. Keen, Commissioner Annie Kuether, Commissioner