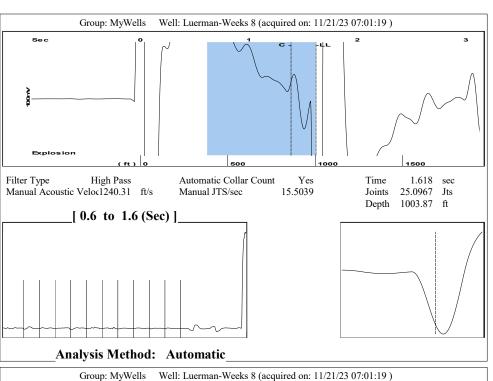

## 11/22/2023

Zach Patterson Patterson Energy LLC PO BOX 400 HAYS, KS 67601-0400

Re: Temporary Abandonment API 15-009-23370-00-00 LUERMAN-WEEKS 8 SW/4 Sec.18-16S-13W Barton County, Kansas