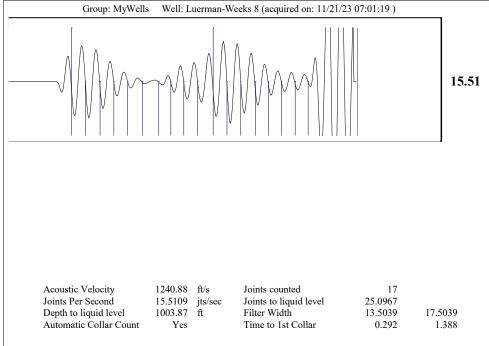

## 11/22/2023

Zach Patterson Patterson Energy LLC PO BOX 400 HAYS, KS 67601-0400

Re: Temporary Abandonment API 15-009-23370-00-00 LUERMAN-WEEKS 8 SW/4 Sec.18-16S-13W Barton County, Kansas