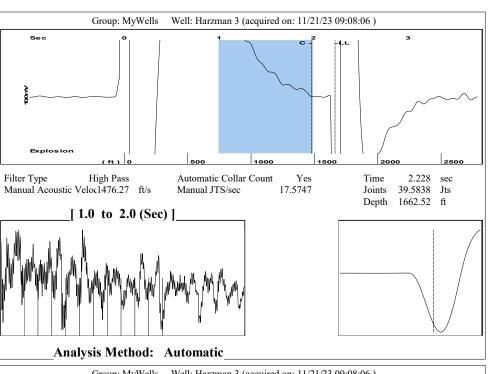

|       |        |
|                                                                          | KCC D                    | KCC District Office #2 - 3450 N. Rock Road,                          |                   |                               |                                                          | Suite 601, Wichita, KS                                              | Phone 316.337.7400                                                             |                                      |                                                                                                            |  |    |  |     |          |              |       |        |

KCC District Office #3 - 137 E. 21st St., Chanute, KS 66720

KCC District Office #4 - 2301 E. 13th Street, Hays, KS 67601-2651









Conservation Division District Office No. 4 2301 E. 13th Street Hays, KS 67601-2651



Phone: 785-261-6250 http://kcc.ks.gov/

Laura Kelly, Governor

Andrew J. French, Chairperson Dwight D. Keen, Commissioner Annie Kuether, Commissioner

## 11/22/2023

Zach Patterson Patterson Energy LLC PO BOX 400 HAYS, KS 67601-0400

Re: Temporary Abandonment API 15-009-23497-00-00 HARZMAN 3 SW/4 Sec.33-16S-11W Barton County, Kansas

## Dear Zach Patterson:

- "Your temporary abandonment (TA) application for the well listed above has been approved. In accordance with K.A.R. 82-3-111 the TA status of this well will expire 07/01/2024.
- \* If you return this well to service or plug it, please notify the District Office.
- \* If you sell this well you are required to file a Transfer of Operator form