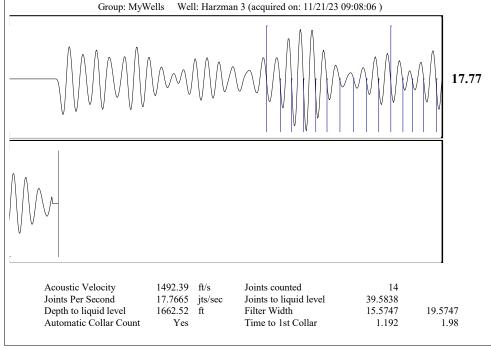

|       |        |
|                                                                          | KCC D                    | KCC District Office #2 - 3450 N. Rock Road,                          |                   |                               |                                                          | Suite 601, Wichita, KS                                              | Phone 316.337.7400                                                             |                                      |                                                                                                            |  |    |  |     |          |              |       |        |

KCC District Office #3 - 137 E. 21st St., Chanute, KS 66720

KCC District Office #4 - 2301 E. 13th Street, Hays, KS 67601-2651









Conservation Division District Office No. 4 2301 E. 13th Street Hays, KS 67601-2651



Phone: 785-261-6250 http://kcc.ks.gov/

Laura Kelly, Governor

Andrew J. French, Chairperson Dwight D. Keen, Commissioner Annie Kuether, Commissioner

## 11/22/2023

Zach Patterson Patterson Energy LLC PO BOX 400 HAYS, KS 67601-0400

Re: Temporary Abandonment API 15-009-23497-00-00 HARZMAN 3 SW/4 Sec.33-16S-11W Barton County, Kansas

## Dear Zach Patterson:

- "Your temporary abandonment (TA) application for the well listed above has been approved. In accordance with K.A.R. 82-3-111 the TA status of this well will expire 07/01/2024.
- \* If you return this well to service or plug it, please notify the District Office.
- \* If you sell this well you are required to file a Transfer of Operator form, T-1.