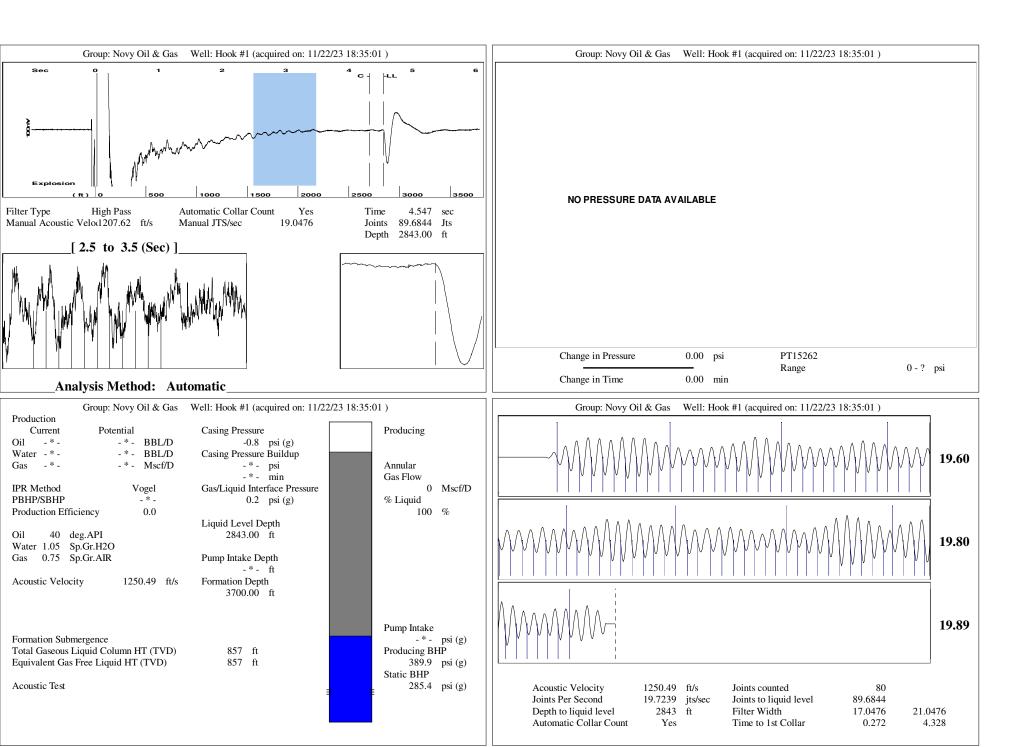

## 11/29/2023

Michael E. Novy Novy Oil & Gas, Inc. PO BOX 559 GODDARD, KS 67052-0559

Re: Temporary Abandonment API 15-155-21218-00-00 HOOK 1 SE/4 Sec.19-23S-10W Reno County, Kansas