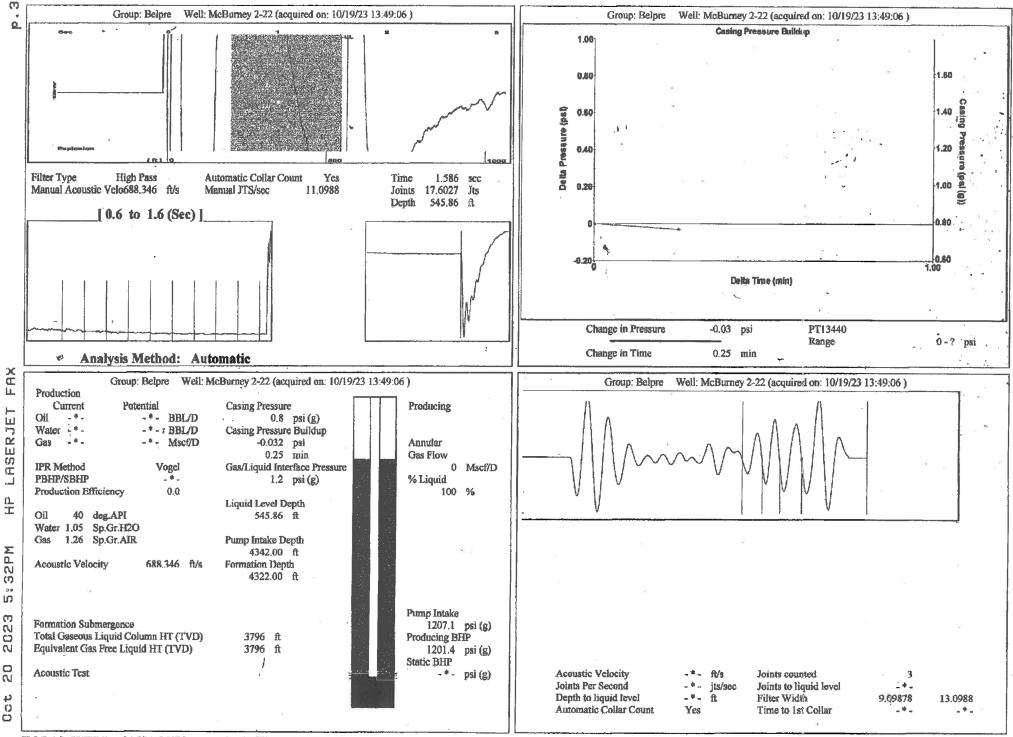

## Summary of Attachments

Lease Name and Number: MCBURNEY 2-22 API: 15-047-20423-00-00 Doc ID: 1738766 Correction Number: 1 Attachment Name

fluid level

Temporary Abandonment Approved