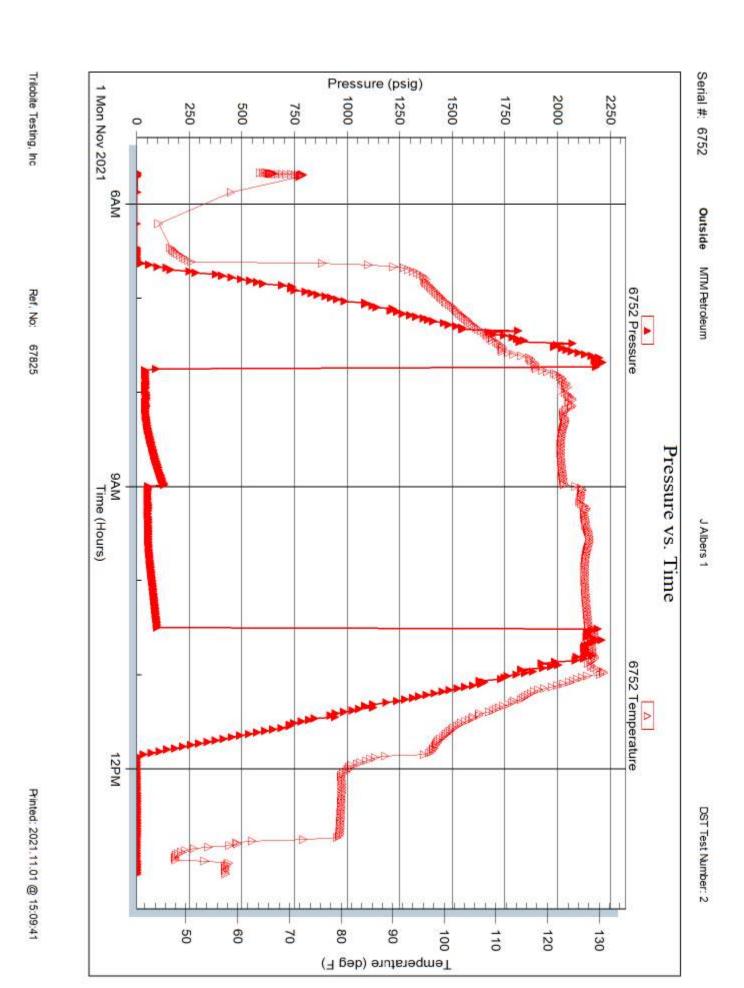

| Form      | ACO1 - Well Completion |  |  |  |
|-----------|------------------------|--|--|--|
| Operator  | MTM Petroleum, Inc.    |  |  |  |
| Well Name | J. ALBERS 1            |  |  |  |
| Doc ID    | 1601074                |  |  |  |