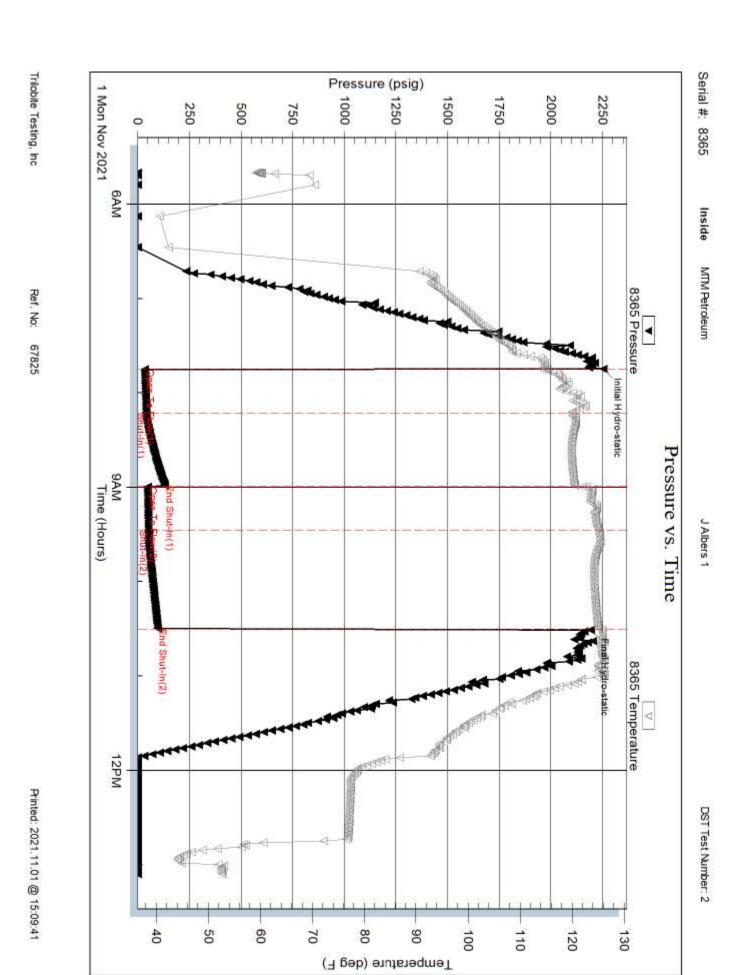

#### Page Two

| Operator Name:                                                            |                 |                      |            |                              | Lease Nam                               | ne:                  |                  |                        | Well #:                                                     |                                                |
|---------------------------------------------------------------------------|-----------------|----------------------|------------|------------------------------|-----------------------------------------|----------------------|------------------|------------------------|-------------------------------------------------------------|------------------------------------------------|
| Sec Tw                                                                    | pS              | S. R                 | Eas        | st West                      | County:                                 |                      |                  |                        |                                                             |                                                |
|                                                                           | l, flowing an   | d shut-in pres       | sures, wh  | ether shut-in pre            | ssure reached                           | static               | level, hydrostat | ic pressures, bo       |                                                             | val tested, time tool erature, fluid recovery, |
| Final Radioactivi files must be sub                                       |                 |                      |            |                              |                                         |                      | gs must be emai  | led to kcc-well-l      | ogs@kcc.ks.gov                                              | v. Digital electronic log                      |
| Drill Stem Tests (Attach Addit                                            |                 | )                    |            | Yes No                       |                                         | Lo                   |                  | n (Top), Depth a       |                                                             | Sample                                         |
| Samples Sent to                                                           | Geological      | Survey               |            | Yes No                       |                                         | Name                 |                  |                        | Тор                                                         | Datum                                          |
| Cores Taken<br>Electric Log Run<br>Geologist Report<br>List All E. Logs F | t / Mud Log     | s                    |            | Yes No Yes No Yes No         |                                         |                      |                  |                        |                                                             |                                                |
|                                                                           |                 |                      | Rep        | CASING                       | RECORD [                                | Nev                  |                  | on, etc.               |                                                             |                                                |
| Purpose of St                                                             | tring           | Size Hole<br>Drilled |            | Size Casing<br>let (In O.D.) | Weight<br>Lbs. / Ft.                    |                      | Setting<br>Depth | Type of<br>Cement      | # Sacks<br>Used                                             | Type and Percent<br>Additives                  |
|                                                                           |                 |                      |            |                              |                                         |                      |                  |                        |                                                             |                                                |
|                                                                           |                 |                      |            |                              |                                         |                      |                  |                        |                                                             |                                                |
|                                                                           |                 |                      |            | ADDITIONAL                   | CEMENTING /                             | SQUE                 | EEZE RECORD      |                        | <u>'</u>                                                    |                                                |
| Purpose:<br>Perforate                                                     |                 | Depth Type of Cement |            |                              | # Sacks Used Type and Percent Additives |                      |                  |                        |                                                             |                                                |
| Protect Ca                                                                |                 |                      |            |                              |                                         |                      |                  |                        |                                                             |                                                |
| Plug Off Z                                                                |                 |                      |            |                              |                                         |                      |                  |                        |                                                             |                                                |
| Did you perform     Does the volume     Was the hydraul                   | e of the total  | base fluid of the    | hydraulic  | fracturing treatment         |                                         | -                    | Yes yes Yes      | No (If No, s           | kip questions 2 ar<br>kip question 3)<br>ill out Page Three |                                                |
| Date of first Produ<br>Injection:                                         | ction/Injection | n or Resumed P       | roduction/ | Producing Meth               | od:                                     |                      | Gas Lift O       | ther <i>(Explain)</i>  |                                                             |                                                |
| Estimated Product<br>Per 24 Hours                                         |                 | Oil                  | Bbls.      |                              | Mcf                                     | Water                |                  |                        | Gas-Oil Ratio                                               | Gravity                                        |
| DISPO                                                                     | OSITION OF      | GAS:                 |            | N                            | METHOD OF CO                            | MPLET                | ΓΙΟΝ:            |                        |                                                             | DN INTERVAL: Bottom                            |
| Vented                                                                    |                 | Used on Lease        |            | Open Hole                    |                                         | Dually (<br>Submit A |                  | nmingled<br>nit ACO-4) | Тор                                                         | BOLLOTTI                                       |
| ,                                                                         | ed, Submit AC   |                      |            |                              |                                         |                      |                  | ·                      |                                                             |                                                |
| Shots Per<br>Foot                                                         | Perforation Top | on Perfor<br>Bott    |            | Bridge Plug<br>Type          | Bridge Plug<br>Set At                   |                      | Acid,            |                        | ementing Squeeze<br>and of Material Used)                   |                                                |
|                                                                           |                 |                      |            |                              |                                         |                      |                  |                        |                                                             |                                                |
|                                                                           |                 |                      |            |                              |                                         |                      |                  |                        |                                                             |                                                |
|                                                                           |                 |                      |            |                              |                                         |                      |                  |                        |                                                             |                                                |
|                                                                           |                 |                      |            |                              |                                         |                      |                  |                        |                                                             |                                                |
| TUBING RECORI                                                             | D: S            | Size:                | Set A      | :<br>-                       | Packer At:                              |                      |                  |                        |                                                             |                                                |