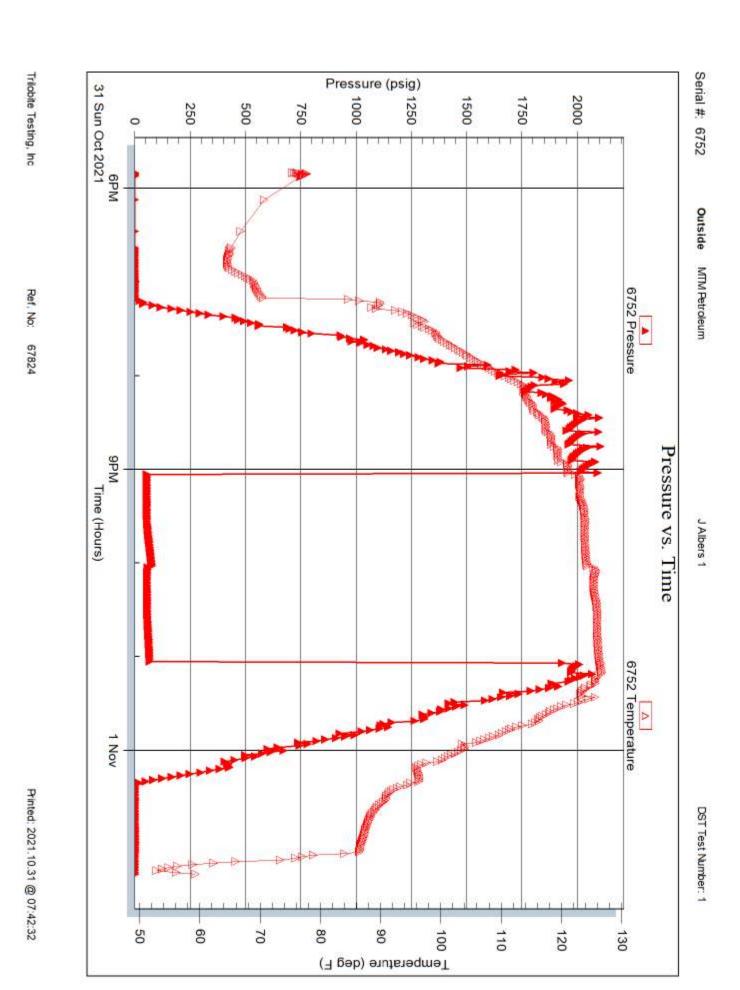

#### Page Two

| Operator Name:                                                            |                 |                      |            |                              | Lease Nam                               | ne:                  |                  |                        | Well #:                                                     |                                                |
|---------------------------------------------------------------------------|-----------------|----------------------|------------|------------------------------|-----------------------------------------|----------------------|------------------|------------------------|-------------------------------------------------------------|------------------------------------------------|
| Sec Tw                                                                    | pS              | S. R                 | Eas        | st West                      | County:                                 |                      |                  |                        |                                                             |                                                |
|                                                                           | l, flowing an   | d shut-in pres       | sures, wh  | ether shut-in pre            | ssure reached                           | static               | level, hydrostat | ic pressures, bo       |                                                             | val tested, time tool erature, fluid recovery, |
| Final Radioactivi files must be sub                                       |                 |                      |            |                              |                                         |                      | gs must be emai  | led to kcc-well-l      | ogs@kcc.ks.gov                                              | v. Digital electronic log                      |
| Drill Stem Tests (Attach Addit                                            |                 | )                    |            | Yes No                       |                                         | Lo                   |                  | n (Top), Depth a       |                                                             | Sample                                         |
| Samples Sent to                                                           | Geological      | Survey               |            | Yes No                       |                                         | Name                 |                  |                        | Тор                                                         | Datum                                          |
| Cores Taken<br>Electric Log Run<br>Geologist Report<br>List All E. Logs F | t / Mud Log     | s                    |            | Yes No Yes No Yes No         |                                         |                      |                  |                        |                                                             |                                                |
|                                                                           |                 |                      | Rep        | CASING                       | RECORD [                                | Nev                  |                  | on, etc.               |                                                             |                                                |
| Purpose of St                                                             | tring           | Size Hole<br>Drilled |            | Size Casing<br>let (In O.D.) | Weight<br>Lbs. / Ft.                    |                      | Setting<br>Depth | Type of<br>Cement      | # Sacks<br>Used                                             | Type and Percent<br>Additives                  |
|                                                                           |                 |                      |            |                              |                                         |                      |                  |                        |                                                             |                                                |
|                                                                           |                 |                      |            |                              |                                         |                      |                  |                        |                                                             |                                                |
|                                                                           |                 |                      |            | ADDITIONAL                   | CEMENTING /                             | SQUE                 | EEZE RECORD      |                        | <u>'</u>                                                    |                                                |
| Purpose:<br>Perforate                                                     |                 | Depth Type of Cement |            |                              | # Sacks Used Type and Percent Additives |                      |                  |                        |                                                             |                                                |
| Protect Ca                                                                |                 |                      |            |                              |                                         |                      |                  |                        |                                                             |                                                |
| Plug Off Z                                                                |                 |                      |            |                              |                                         |                      |                  |                        |                                                             |                                                |
| Did you perform     Does the volume     Was the hydraul                   | e of the total  | base fluid of the    | hydraulic  | fracturing treatment         |                                         | -                    | Yes yes Yes      | No (If No, s           | kip questions 2 ar<br>kip question 3)<br>ill out Page Three |                                                |
| Date of first Produ<br>Injection:                                         | ction/Injection | n or Resumed P       | roduction/ | Producing Meth               | od:                                     |                      | Gas Lift O       | ther <i>(Explain)</i>  |                                                             |                                                |
| Estimated Product<br>Per 24 Hours                                         |                 | Oil                  | Bbls.      |                              | Mcf                                     | Water                |                  |                        | Gas-Oil Ratio                                               | Gravity                                        |
| DISPO                                                                     | OSITION OF      | GAS:                 |            | N                            | METHOD OF CO                            | MPLET                | ΓΙΟΝ:            |                        |                                                             | DN INTERVAL: Bottom                            |
| Vented                                                                    |                 | Used on Lease        |            | Open Hole                    |                                         | Dually (<br>Submit A |                  | nmingled<br>nit ACO-4) | Тор                                                         | BOLLOTTI                                       |
| ,                                                                         | ed, Submit AC   |                      |            |                              |                                         |                      |                  | ·                      |                                                             |                                                |
| Shots Per<br>Foot                                                         | Perforation Top | on Perfor<br>Bott    |            | Bridge Plug<br>Type          | Bridge Plug<br>Set At                   |                      | Acid,            |                        | ementing Squeeze<br>and of Material Used)                   |                                                |
|                                                                           |                 |                      |            |                              |                                         |                      |                  |                        |                                                             |                                                |
|                                                                           |                 |                      |            |                              |                                         |                      |                  |                        |                                                             |                                                |
|                                                                           |                 |                      |            |                              |                                         |                      |                  |                        |                                                             |                                                |
|                                                                           |                 |                      |            |                              |                                         |                      |                  |                        |                                                             |                                                |
| TUBING RECORI                                                             | D: S            | Size:                | Set A      | :<br>-                       | Packer At:                              |                      |                  |                        |                                                             |                                                |