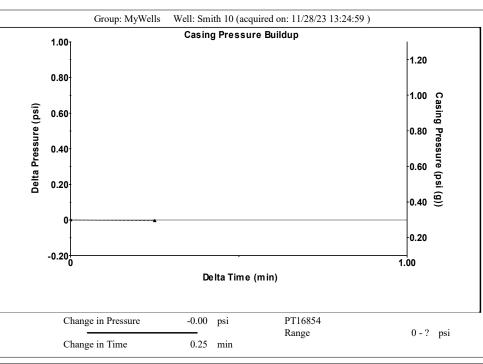

Re: Temporary Abandonment API 15-051-23246-00-00 SMITH 10 NW/4 Sec.14-12S-16W Ellis County, Kansas