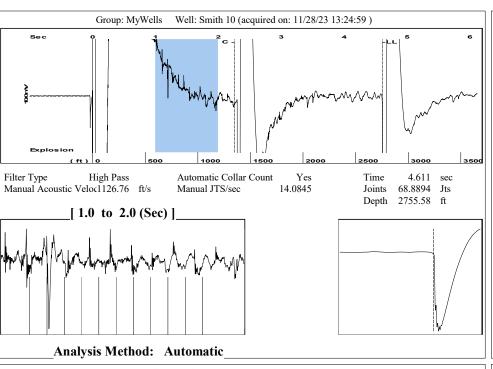

Re: Temporary Abandonment API 15-051-23246-00-00 SMITH 10 NW/4 Sec.14-12S-16W Ellis County, Kansas