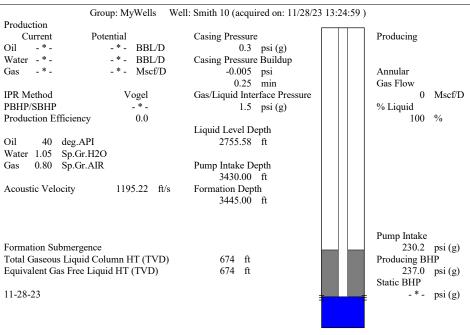

Re: Temporary Abandonment API 15-051-23246-00-00 SMITH 10 NW/4 Sec.14-12S-16W Ellis County, Kansas