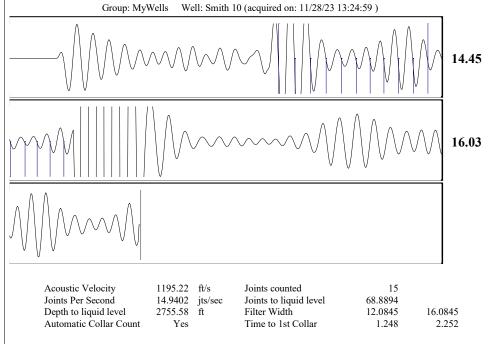

Re: Temporary Abandonment API 15-051-23246-00-00 SMITH 10 NW/4 Sec.14-12S-16W Ellis County, Kansas